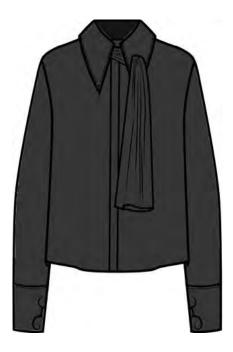

#### MEFW24 • AKKAVAK ORG EMBROIDERED SLEEVE SHIRT WITH SCARF DETAIL

SIZE RANGE: 34 - 36 - 38 - 40 - 42 - 44

NUMBER OF STREET

This classic shirt features a wavy cut-out and embroidery at the sleeves inspired by Istanbul's old apartment buildings. It has a boxy silhouette with a scarf detail that is fixed on the shoulder and can be pulled through the hole at the collar.

ORG Fabric: WHITE COTTON ORG ORG Fabric Content: 100% COTTON ORG Wholesale Price: \$139

#### EXTRA COLOR AND FABRIC OPTIONS

А

A Fabric: BLUE COTTON A Fabric Content: 100% COTTON A Wholesale Price: \$139

#### CATEGORY / TOPS

B Fabric: BLACK COTTON B Fabric Content: 100% COTTON B Wholesale Price: \$139

В