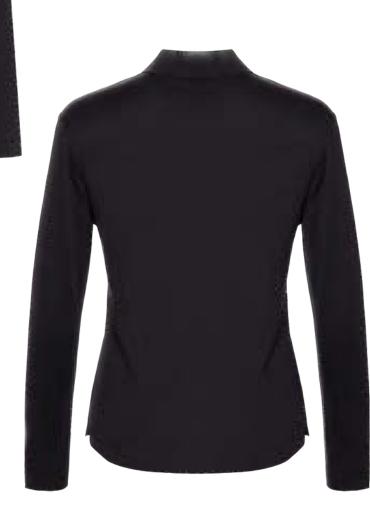

#### MEFW24 • ATİYE ORG SHIRT WITH ASYMMETRIC CORSET

SIZE RANGE: 34 - 36 - 38 - 40 - 42 - 44

This shirt has an open shirt collar and a loose fit at the top. The bottom half of the shirt is made out of an asymmetric corset; the left side is composed of a ruched wide belt while the right side is a long corset with a flap pocket. Wear it with any of your black skirts or pants to make it look you're wearing the coolest dress or jumpsuit.

ORG Fabric: BLACK TENCEL CUPRO + NAVY DENİM ORG Fabric Content: 100% TENCEL + 54% LYOCELL 24% LINEN 23% VISCOSE ORG Wholesale Price: \$139