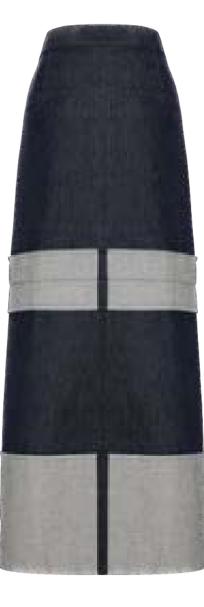

#### MEFW24 • 4002 ORG TAPERED DENIM SKIRT WITH ZIPS

SIZE RANGE: 34 - 36 - 38 - 40 - 42 - 44

This high-waisted skirt has a carrot silhouette and zips on the sides, right below the knees. You can keep the zips closed or open, whatever you feel like in the moment. Goes great with the matching Denim Jacket with Zips.

ORG Fabric: NAVY DENIM ORG Fabric Content: 54% LYOCELL 24% LINEN 23% VISCOSE ORG Wholesale Price: \$159