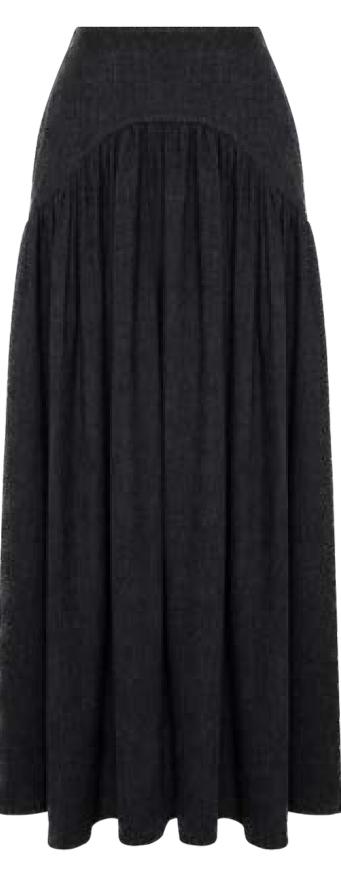

### MEFW24 • 4003 ORG CUPRO SKIRT WITH GEOMETRIC PANELS

SIZE RANGE: 34 - 36 - 38 - 40 - 42 - 44

The most comfortable skirt of the season. Inspired by the 70s, it has a geometric corset-shaped waist and a skirt that slightly opens up towards the hem to provide you with the ultimate comfort.

ORG Fabric: BLUE CUPRO ORG Fabric Content: 60% LYOCELL BAMBOO 40% VISCOSE ORG Wholesale Price: \$179