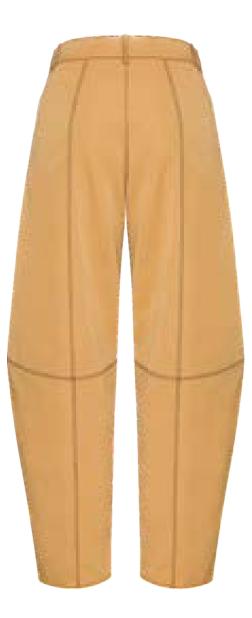

#### MEFW24 • 2000 ORG CONIC PANTS WITH TOPSTITCHING

SIZE RANGE: 34 - 36 - 38 - 40 - 42 - 44

A new interpretation of our conic pants. This "classic with a twist" consists of several geometrical shapes and they're all sewn together with black topstitches to create a striking contrast. Goes great with black cotton shirts or knits.

ORG Fabric: CAMEL TRENCH ORG Fabric Content: 100% POLYESTER ORG Wholesale Price: \$139