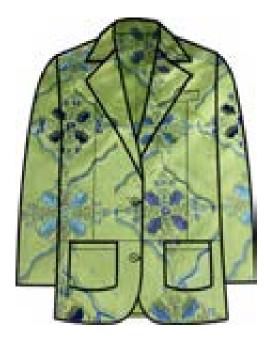

#### MEFW24 • MACKA B BALLOON BLOUSE WITH PEPLUM CUFFS

SIZE RANGE: XS/S - S/M - L/XL

B Fabric: VITRAIL PRINTED VISCOSE B Fabric Content: 100% VISCOSE В B Wholesale Price: \$139

#### EXTRA COLOR AND FABRIC OPTIONS

C Fabric: FOREST PRINT RECYCLED GABARDINE С C Fabric Content: 98% RECYCLED POLYAMIDE 2% ELASTANE C Wholesale Price: \$149