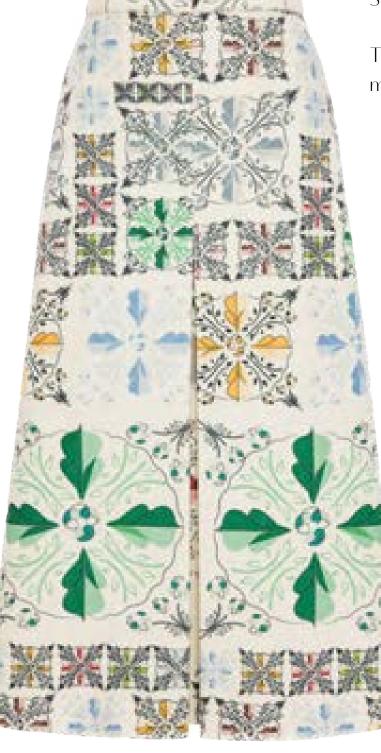

#### MEFW24 • 4005 ORG A-LINE COLORFUL PACHWORK PRINTED WOOL SKIRT

SIZE RANGE: 34 - 36 - 38 - 40 - 42 - 44

These reverse pleated skirts were one of ME's core products when we were founded 23 years ago. Now we're back with a matching wool fabric in this pachwork print that pairs beautifully with our knits and jumpers. This one is high waisted and A-line.

ORG Fabric: COLORFUL PACHWORK PRINTED WOOL ORG Fabric Content: 70% POLYESTER 30% WOOL ORG Wholesale Price: \$179

MEFW24 • 4006 ORG ME CORSET SKIRT

SIZE RANGE: 34 - 36 - 38 - 40 - 42 - 44

A new interpretation of our best-selling corset skirt. This high-waisted beauty has a curve-shaped bodice and a cloche skirt sewn under the corset. As opposed to its earlier versions, this one is cut from softer fabrics which gives it a nice and airy flow.