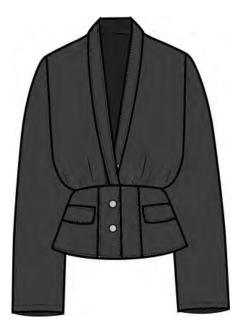

### MEFW24 • 7002 ORG BLOUSE JACKET WITH SHAWL COLLAR

SIZE RANGE: 34 - 36 - 38 - 40 - 42 - 44

This satin jacket with a shawl collar and fitted waist will be a go to whenever you're going out to dinner or for drinks. When worn with our matching Satin Cargo Pants it looks as if you're wearing the coolest jumpsuit out there. Bu we also love to wear this one with denims.

ORG Fabric: GREY SATIN ORG ORG Fabric Content: 100% POLYESTER ORG Wholesale Price: \$219