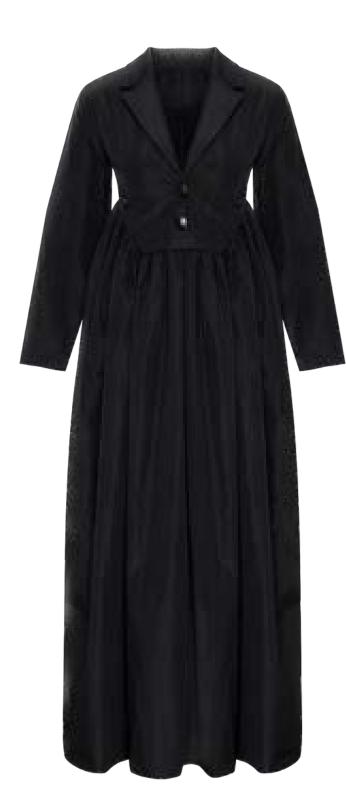

# MEFW24 • 6003 ORG SHIRTDRESS WITH ASYMMETRIC CORSET

SIZE RANGE: 34 - 36 - 38 - 40 - 42 - 44

This poplin dress with an asymmetric corsage and a belt detail will be indispensable in your wardrobe. It is an updated version of our best selling dress from SS22. Wear it to work, wear it to an event, wear it to walk around in the city. Wherever you go, this will carry you.

ORG Fabric: BLACK COTTON ORG ORG Fabric Content: 100% COTTON ORG Wholesale Price: \$209