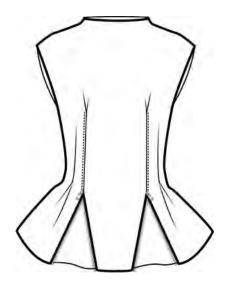

#### MEFW24 • PASAJ ORG PEPLUM BLOUSE WITH ZIPPERS

75 RANGE: 34 - 36 - 38 - 40 - 42 - 44

aj Blouse has a high neck, wide shoulders, a fitted belt and a peplum bottom layer. The peplum part has gold zippers At can be used open to further exaggerate the peplum silhouette or closed up for a straighter look. Instantly elevates enims and also goes great with our pleated pants.