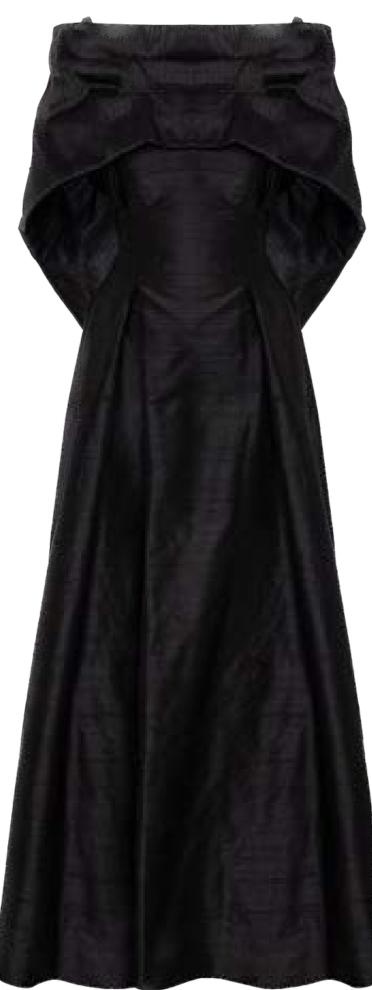

### MEFW24 • 4006 B SILVER BROCADE CORSET SKIRT

SIZE RANGE: 34 - 36 - 38 - 40 - 42 - 44

A new interpretation of our best-selling corset skirt. This high-waisted beauty has a curve-shaped bodice and a cloche skirt sewn under the corset. Cut from our beautiful textured silver brocade this is the perfect statement piece and it goes great with the matching Gerdan Blouse.

В

B Fabric: TEXTURED SILVER BROCADE B Fabric Content: 100% POLYESTER B Wholesale Price: \$229