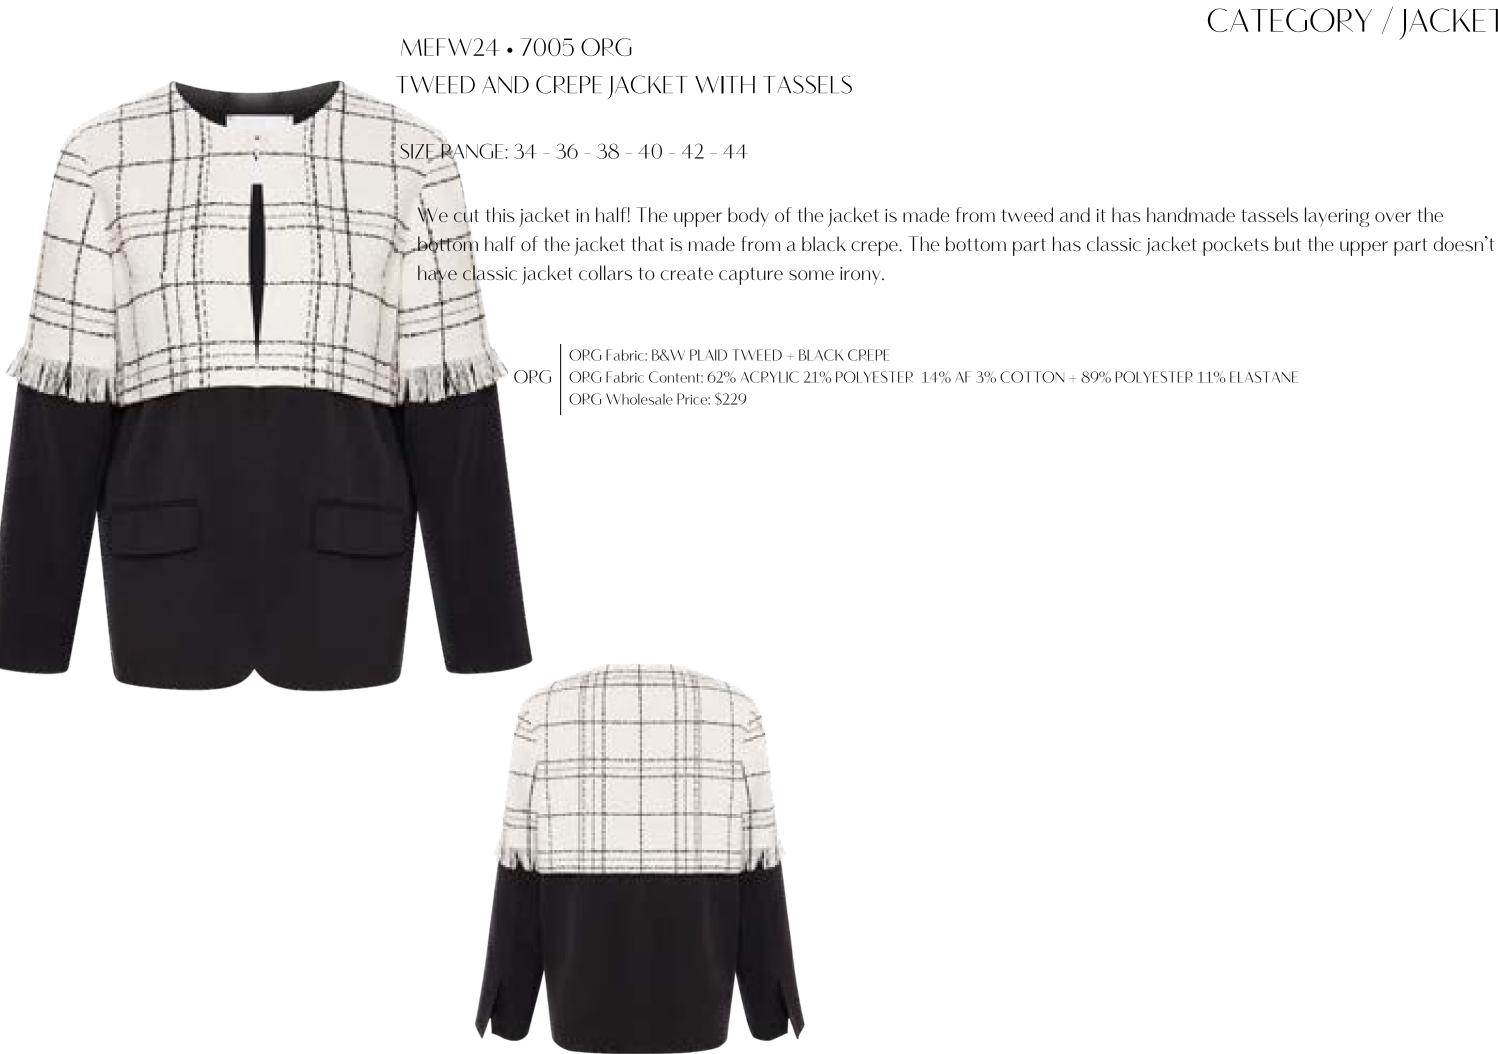

bric Content: 100% POLYESTERA Wholesale Price: \$189

## CATEGORY / JACKETS



A Fabric: BLACK CREPE A Fabric Content: 89% POLYESTER 11% ELASTANE A Wholesale Price: \$199





### MEFW24 • 7004 ORG LASER CUT EMBROIDERED JACKET

RANGE: XS/S - S/M - L/XL

This slightly oversized jacket has a very classic silhouette, what makes it extra special is the beautiful cut-out and embroidery at the back that reveals the camel lining beneath it. The print was made in house by the ME team and it was inspired by the historical railway station in Istanbul.

ORG Fabric: ANTHRACITE WOOL VISCOSE ORG ORG Fabric Content: 85% VISCOSE 15% ACRYLIC ORG Wholesale Price: \$249

#### EXTRA COLOR AND FABRIC OPTIONS

А





A Fabric: WOOL EFFECT CAMEL CREPE A Fabric Content: 100% POLYESTER Wholesale A Price: \$249







### MEFW24 • 7006 ORG DOUBLE SLEEVE DETAILED TURTLENECK JACKET

SIZE RANGE: 34 - 36 - 38 - 40 - 42 - 44

A jacket you won't want to take off! This beauty has a mock neck and additional balloon sleeves coming from the shoulders that can be attached to the bottom sleeves with snaps or left as they are. There are also ornamental pocket flaps on the chest.

ORG Fabric: SOFT CAMEL WOOL ORG ORG Fabric Content: 100% POLYESTER ORG Wholesale Price: \$249

#### EXTRA COLOR AND FABRIC OPTIONS



A Fabric: DARK NAVY DENIM A Fabric Content: 99% COTTON 1% ELASTANE А A Wholesale Price: \$249





### MEFW24 • 7007 ORG OVERSIZED CREPE WITH EMBROIDERED QUILT

SIZE RANGE: 34 - 36 - 38 - 40 - 42 - 44



This vest was made from a printed quilt we had made specifically for this collection (again, the print