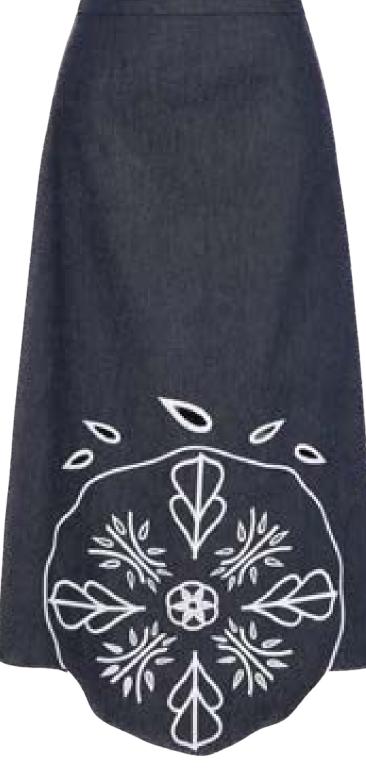

### MEFW24 • 4008 ORG SILVER BROCADE PENCIL SKIRT

SIZE RANGE: 34 - 36 - 38 - 40 - 42 - 44

A classic silhouette cut from our textured silver brocade. Wear it with a graphic tee and something red or keep it classy and wear it with the matching shirt.

ORG Fabric: TEXTURED SILVER BROCADE ORG Fabric Content: 100% POLYESTER ORG Wholesale Price: \$169