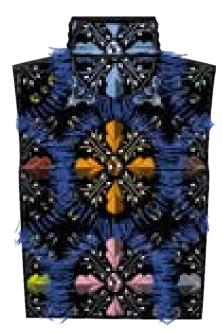

# MEFW24 • 2005 ORG

SIZE RANGE: 34 - 36 - 38 - 40 - 42 - 44

Comfortable as pajamas, but can be dressed up with heels even for dinner. These mid-waisted trousers have straight legs and an elasticated waistband at the back to provide the ultimate comfort (the front has a standard waistband so it doesn't look too casual). This beautiful print was inspired by the stained glass artworks of old Istanbul buildings and it was created by the ME team.

ORG Fabric: VITRAIL PRINTED VISCOSE ORG Fabric Content: 100% VISCOSE ORG Wholesale Price: \$134