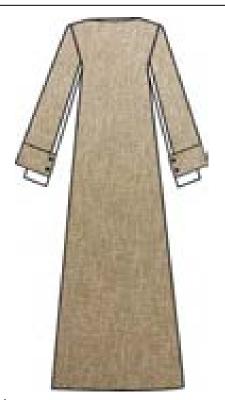

# MEFW24 • 2006 ORG CREPE OVERALL PANTS

SIZE RANGE: 34 - 36 - 38 - 40 - 42 - 44

These crepe pants can be worn in two different ways: as pictured here with the extensions left as they are, or as can be seen in our lookbook, worn as overalls. A one-of-a-kind item that can only be found at ME.

ORG Fabric: BLACK CREPE ORG ORG Fabric Content: 89% POLYESTER 11% ELASTANE ORG Wholesale Price: \$174