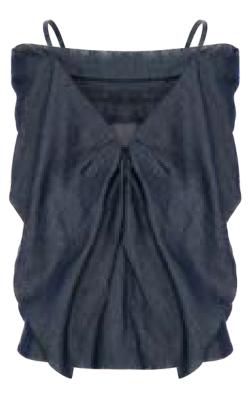

#### MEFW24 • BALO ORG DRAPED SHAWL BLOUSE

SIZE RANGE: 34 - 36 - 38 - 40 - 42 - 44

Another beautiful piece that was draped on a mannequin by our Creative Director Mehtap. It has folded drapes at the front neckline and a deep décolletage at the back. It is fitted at the waist with a peplum lower half. We like to wear this with our Pleated Loose Crepe Pants for a je ne sais quoi look.

ORG Fabric: NAVY DENIM ORG Fabric Content: 54% LYOCELL 24% LINEN 23% VISCOSE ORG Wholesale Price: \$149