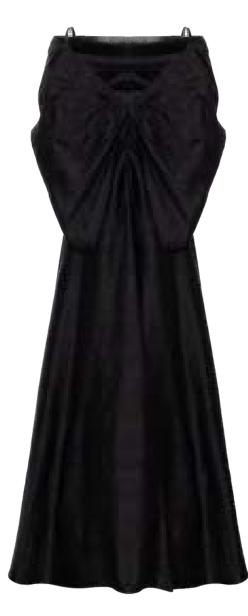

ORG Fabric: COLORFUL PACHWORK PRINTED WOOL ORG Fabric Content: 70% POLYESTER 30% WOOL ORG Wholesale Price: \$179

MEFW24 • 4006 ORG ME CORSET SKIRT

SIZE RANGE: 34 - 36 - 38 - 40 - 42 - 44

A new interpretation of our best-selling corset skirt. This high-waisted beauty has a curve-shaped bodice and a cloche skirt sewn under the corset. As opposed to its earlier versions, this one is cut from softer fabrics which gives it a nice and airy flow.

ORG Fabric: ANTHRACITE WOOL VISCOSE ORG Fabric Content: 85% VISCOSE 15% ACRYLIC ORG Wholesale Price: \$189