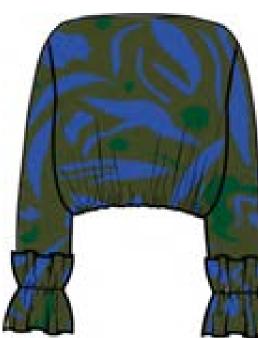

#### MEFW24 • MACKA ORG BALLOON BLOUSE WITH PEPLUM CUFFS

SIZE RANGE: XS/S – S/M – L/XL

Maçka Blouse has a boat neckline and elasticated peplum cuffs. It has an oversized fit with a balloon hem and t is one of our "classic with a twist"s. Goes great with the matching Classic Pleated Pants.