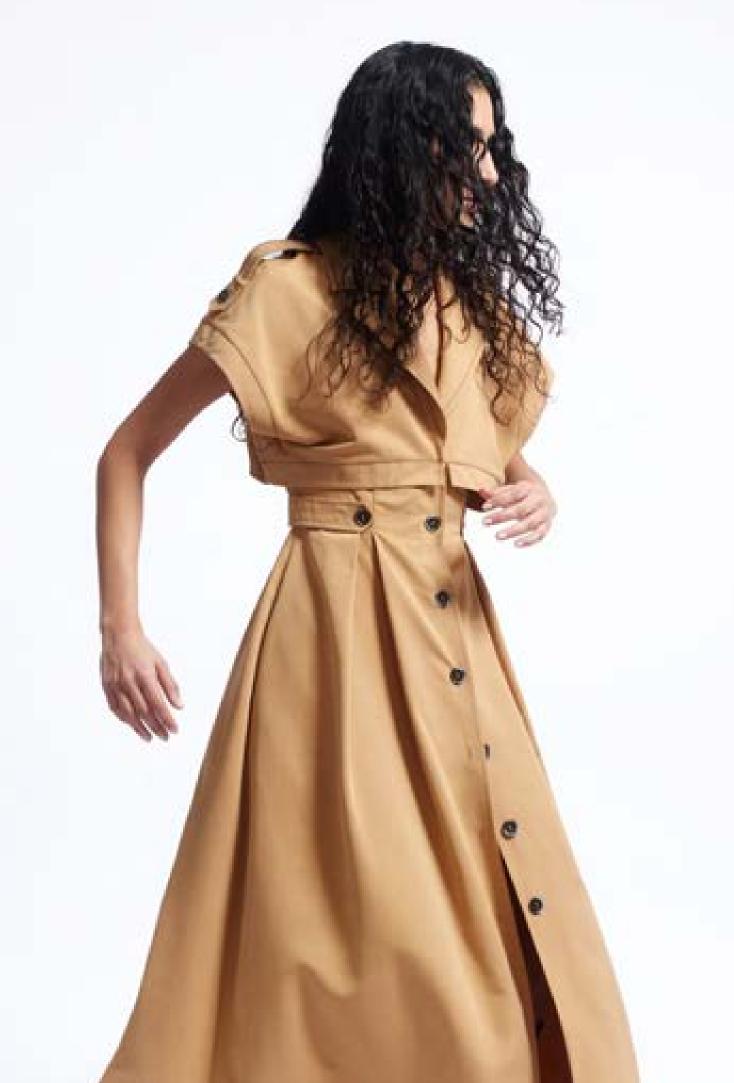

### MEFW24 • 6002 ORG LAYEREDTRENCH DRESS

SIZE RANGE: 34 - 36 - 38 - 40 - 42 - 44

A best-seller in the making. Cut from our signature "trench fabric" this piece looks as if you've layered your dress under your vest. Below the bust are trench shoulder straps the cinch and create inverted pleats at the front. There are also shoulder straps at the vest and classic trench buttons, all odes to the classic trenchcoat. You can wear this alone as a dress or even over your clothes as a sleeveless trench.

> ORG Fabric: CAMEL TRENCH ORG Fabric Content: 100% POLYESTER ORG Wholesale Price: \$219

#### EXTRA COLOR AND FABRIC OPTIONS

А

A Fabric: BLACK COTTON A Fabric Content: 100% COTTON A Wholesale Price: \$219