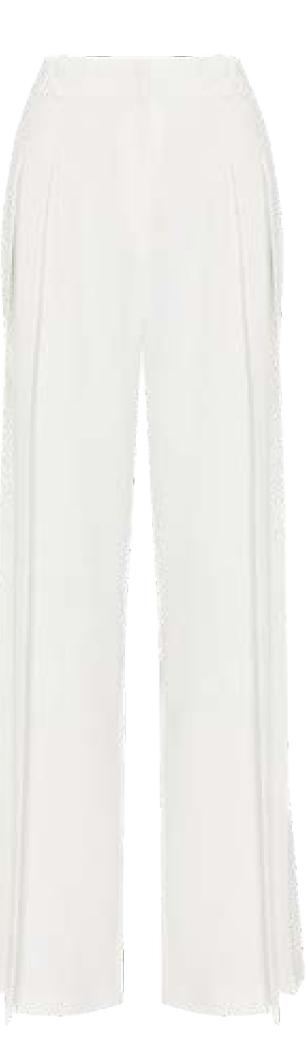

### MEFW24 • 2003 ORG PLEATED LOOSE CREPE PANTS

SIZE RANGE: 34 - 36 - 38 - 40 - 42 - 44

A "classic with a twist" that we're bringing back from our FW17 collection. These wide leg pants have a mid-waist, belt buckles in the shape of an X and two inverted pleats. Cut from loose crepe, these are the most flattering pants you'll ever own.

ORG Fabric: WHITE CREPE ORG ORG Fabric Content: 100% POLYESTER ORG Wholesale Price: \$149