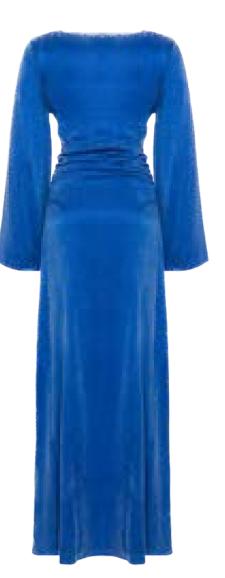

### MEFW24 • 6000 ORG V-NECK CUPRO DRESS

SIZE RANGE: 34 - 36 - 38 - 40 - 42 - 44

This dress has a V-neckline, slightly bell sleeves and loose draping on the the waist. It is also very flattering since it slightly sits on the hips but the drapes at the waist hide the belly to those don't feel comfortable showing it.

ORG Fabric: BLUE CUPRO ORG ORG Fabric Content: 60% LYOCELL BAMBOO 40% VISCOSE ORG Wholesale Price: \$239