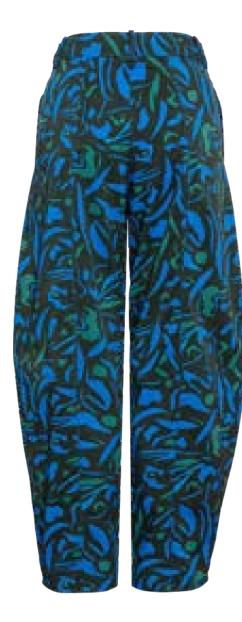

#### MEFW24 • 2000 C CONIC PANTS WITH FOREST PRINT

SIZE RANGE: 34 - 36 - 38 - 40 - 42 - 44

A new interpretation of our tapered trousers. This "classic with a twist" consists of several geometric shapes, all sewn together with blue topstitching to create a striking contrast. Cut from our special forest print gabardine.

С

C Fabric: FOREST PRINT RECYCLED GABARDINEC Fabric Content: 98% RECYCLED POLYAMIDE 2% ELASTANEC Wholesale Price: \$149