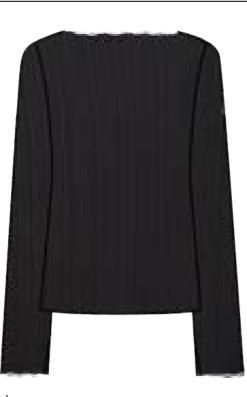

#### MEFW24 • MERCAN ORG RUCHED SLEEVE BLOUSE

100

SIZE RANGE: 34 - 36 - 38 - 40 - 42 - 44

This boxy blouse has ruched sleeves and a boat neck. It is the epitome of what we call "a classic with a twist" with its classic silhouette and half ruched sleeves. It also goes great with anything and everything.

> ORG Fabric: ECRU TENCEL ORG ORG Fabric Content: 100% TENCEL ORG Wholesale Price: \$125