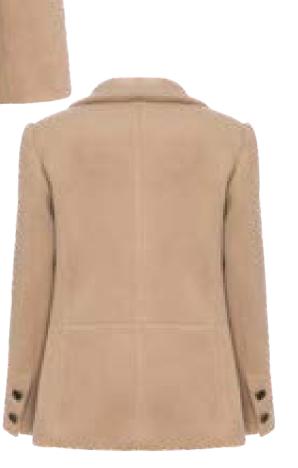

### MEFW24 • 7008 ORG 60S INSPIRED JACKET

ME

SIZE RANGE: 34 - 36 - 38 - 40 - 42 - 44

We have recreated our classic ME jacket for winter. We combined our classic jacket with a soft wool and gave it wide collars and round pockets as a nod to the 60s. Goes great with the matching skirt.

ORG Fabric: SOFT CAMEL WOOL ORG ORG Fabric Content: 100% POLYESTER ORG Wholesale Price: \$239