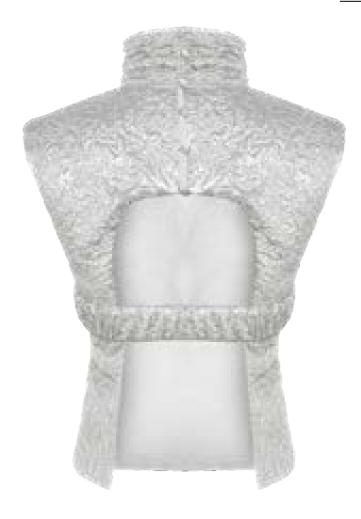

### MEFW24 • 7007 ORG OVERSIZED CREPE WITH EMBROIDERED QUILT

SIZE RANGE: 34 - 36 - 38 - 40 - 42 - 44

This vest was made from a printed quilt we had made specifically for this collection (again, the print is inspired by Istanbul). It is super oversized with wide shoulders so you can layer it with your knits, shirts and even coats!

ORG Fabric: BLACK SATIN ORG Fabric Content: 76% RAYON 22%VISCOSE 2% ELASTANE ORG Wholesale Price: \$249