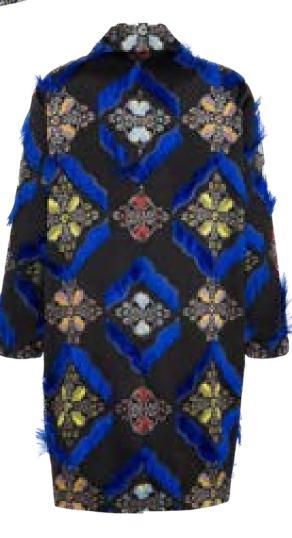

# CATEGORY / JACKETS

С

C Fabric: PATCHWORK BROCADE WITH TASSELS C Fabric Content: 100% POLYESTER C Wholesale Price: \$269

### MEFW24 • 7009 ORG EMBROIDERED "MAKING OF" JACKET

NZE RANGE: 34 - 36 - 38 - 40 - 42 - 44

ilding on our "making of" series, this jacket is inspired by our pattern maker's notes on our paper patterns. We took those and Them embroidered in white on black cupro. A classic silhouette with original details.

ORG Fabric: BLACK TENCEL CUPRO ORG Fabric Content: 100% TENCEL ORG Wholesale Price: \$249