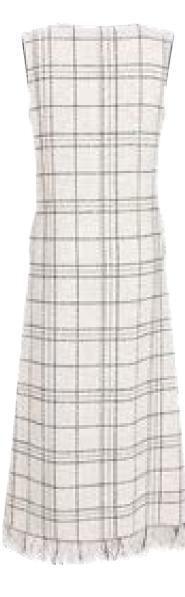

## MEFW24 • 6007 ORG SLEEVELESS TWEED DRESS WITH VEST DETAIL

SIZE RANGE: 34 - 36 - 38 - 40 - 42 - 44

This dress has a deep v-neckline and a huge collar detail at the right side that mimics a vest. This beauty can also be worn as a tunic over our shirts or knitwear.

> ORG Fabric: B&W PLAID TWEED + BLACK TAFFETTA ORG ORG Fabric Content: 62% ACRYLIC 21% POLYESTER 14% AF 3% COTTON + 100% POLYESTER ORG Wholesale Price: \$189