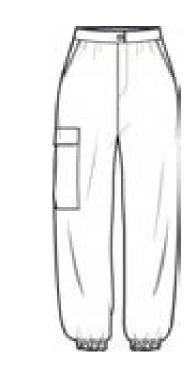

#### MEFW24 • 2002 ORG SATIN CARGO PANTS

SIZE RANGE: 34 - 36 - 38 - 40 - 42 - 44

High waisted with an elastic waist and elastic hems, these pants are super comfortable without looking too casual. Goes great with the matching ME jacket or white shirts to create a contrast with the shiny satin.

> ORG Fabric: GREY SATIN ORG ORG Fabric Content: 100% POLYESTER ORG Wholesale Price: \$149

#### EXTRA COLOR AND FABRIC OPTIONS

A Fabric: BLACK TENCEL CUPRO A Fabric Content: 100% TENCEL A Wholesale Price: \$149

А

B Fabric: WHITE CREPE B B Fabric Content: 100% POLYESTER B Wholesale Price: \$149