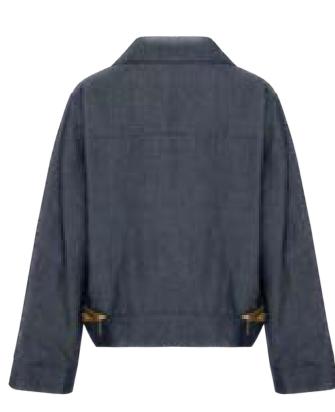

### MEFW24 • 7001 ORG OVERSIZED DENIM JACKET WITH ZIPS

SIZE RANGE: 1 (34 - 36 - 38) - 2 (40 - 42 - 44)

A ME Team favorite. This jacket has an oversized fit with a trench collar. It has grey bone buttons and front pockets. On the sides there are zips you can leave closed or you can also open them up to reveal the hidden trench fabric. A beautiful piece that gives you the option of play. We recommend wearing it with the matching Denim Skirt with Zips.

ORG Fabric: NAVY DENIM + CAMEL TRENCH ORG Fabric Content: 54% LYOCELL 24% LINEN 23% VISCOSE + 100% POLYESTER ORG Wholesale Price: \$239