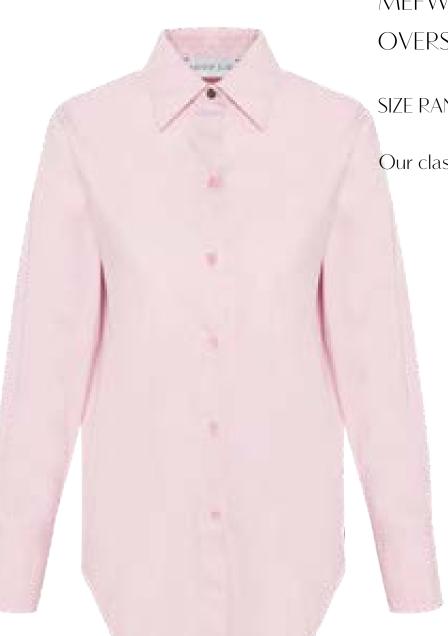

#### MEFW24 • ŞAKAYIK B OVERSIZED SHIRT

SIZE RANGE: XS/S – S/M – L/XL

Our classic oversized shirt to keep all your ME statement pieces company. Now in the cutest pastel colors.

B Fabric: PINK COTTONB Fabric Content: 100% COTTONB Wholesale Price: \$129

#### EXTRA COLOR AND FABRIC OPTIONS

C Fabric: YELLOW COTTONC Fabric Content: 100% COTTONC Wholesale Price: \$129