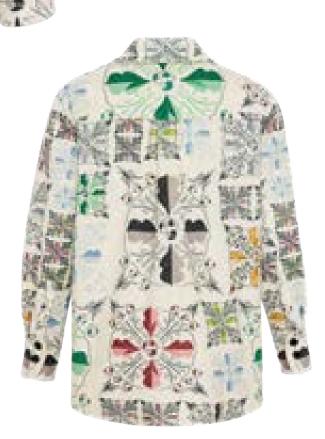

### MEFW24 • 8001 ORG PATCHWORK BROCADE COAT WITH TASSELS

#### SIZE RANGE: ONE SIZE FITS ALL

Cut from our brocade fabric with colorful patchwork tassels, this classic trench coat has a long, straight silhouette that so slightly tapers towards the hem. It is oversized with hidden side pockets and a classic trench collar. Could lso be worn inside out as seen in our lookbook.

ORG Fabric: PATCHWORK BROCADE WITH TASSELS ORG ORG Fabric Content: 100% POLYESTER ORG Wholesale Price: \$349