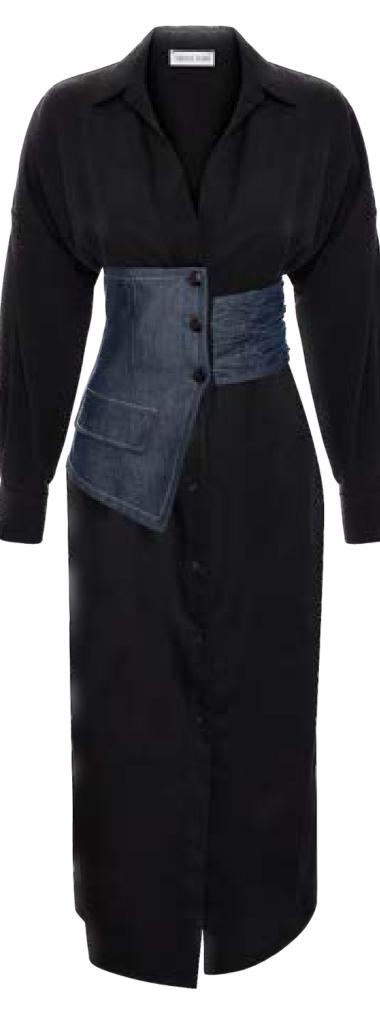

#### MEFW24 • ATİYE ORG SHIRT WITH ASYMMETRIC CORSET

SIZE RANGE: 34 - 36 - 38 - 40 - 42 - 44

This shirt has an open shirt collar and a loose fit at the top. The bottom half of the shirt is made out of an asymmetric corset; the left side is composed of a ruched wide belt while the right side is a long corset with a flap pocket. Wear it with any of your black skirts or pants to make it look you're wearing the coolest dress or jumpsuit.

ORG Fabric: BLACK TENCEL CUPRO + NAVY DENİM ORG Fabric Content: 100% TENCEL + 54% LYOCELL 24% LINEN 23% VISCOSE ORG Wholesale Price: \$139