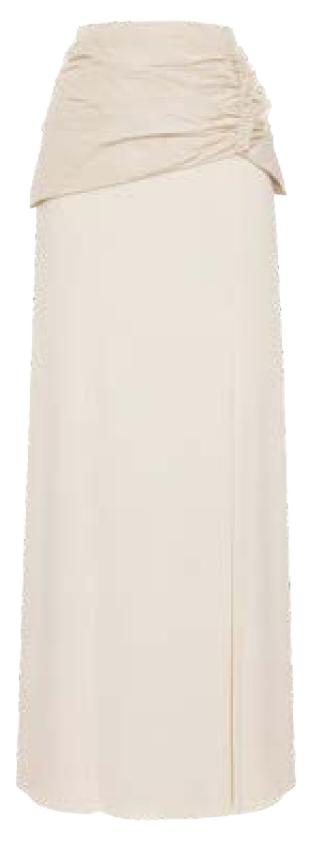

### MEFW24 • 4003 ORG CUPRO SKIRT WITH GEOMETRIC PANELS

SIZE RANGE: 34 - 36 - 38 - 40 - 42 - 44

The most comfortable skirt of the season. Inspired by the 70s, it has a geometric corset-shaped waist and a skirt that slightly opens up towards the hem to provide you with the ultimate comfort.

ORG Fabric: BLUE CUPRO ORG Fabric Content: 60% LYOCELL BAMBOO 40% VISCOSE ORG Wholesale Price: \$179