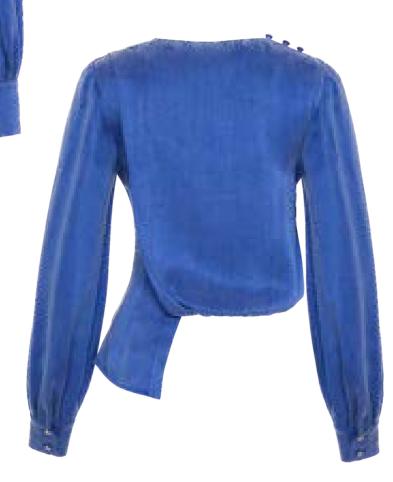

#### MEFW24 • BOTTER ORG DRAPED ASYMMETRIC BLOUSE

SIZE RANGE: 34 - 36 - 38 - 40 - 42 - 44

Our Creative Director Mehtap draped this on a mannequin like she always used to do when she first founded MEHTAP ELAIDI 24 years ago. A truly ME piece that carries the past while still being timeless. Which is why we named it after the old Botter building in Istanbul that has been newly renovated.

ORG Fabric: BLACK TAFFETTA ORG ORG Fabric Content: 100% POLYESTER ORG Wholesale Price: \$139