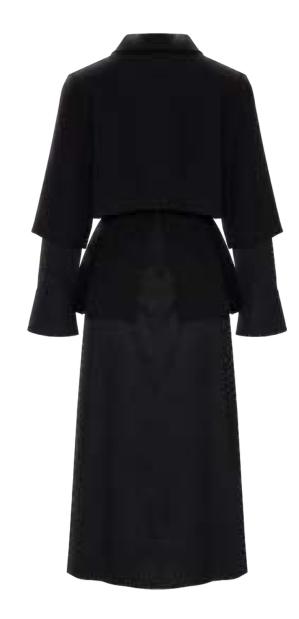

## MEFW24 • 6015 ORG CURVE CORSAGE DRESS

SIZE RANGE: 34 - 36 - 38 - 40 - 42 - 44

A new take on our best selling dress from FW23. This wide shouldered sleeveless dress is fitted at the waist with a wave like corset that starts at the left shoulder and ends at the right hem. Said part is cut from black taffeta and the rest is cut from a light crepe that creates a quiet and elegant contrast.

ORG Fabric:: BLACK CREPE + BLACK TAFFETTA ORG Fabric Content: 89% POLYESTER 11% ELASTANE + 100% POLYESTER ORG Wholesale Price: \$219