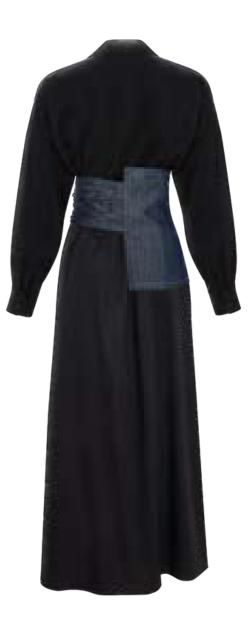

#### MEFW24 • ATİYE ORG SHIRT WITH ASYMMETRIC CORSET

SIZE RANGE: 34 - 36 - 38 - 40 - 42 - 44

This shirt has an open shirt collar and a loose fit at the top. The bottom half of the shirt is made out of an asymmetric corset; the left side is composed of a ruched wide belt while the right side is a long corset with a flap pocket. Wear it with any of your black skirts or pants to make it look you're wearing the coolest dress or jumpsuit.

ORG Fabric: BLACK TENCEL CUPRO + NAVY DENİM ORG Fabric Content: 100% TENCEL + 54% LYOCELL 24% LINEN 23% VISCOSE ORG Wholesale Price: \$139