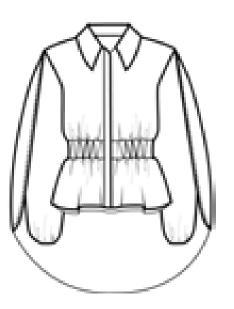

#### MEFW24 • PASAJ ORG PEPLUM BLOUSE WITH ZIPPERS

75 RANGE: 34 - 36 - 38 - 40 - 42 - 44

aj Blouse has a high neck, wide shoulders, a fitted belt and a peplum bottom layer. The peplum part has gold zippers At can be used open to further exaggerate the peplum silhouette or closed up for a straighter look. Instantly elevates enims and also goes great with our pleated pants.

ORG Fabric: BLACK CREPE ORG ORG Fabric Content: 89% POLYESTER 11% ELASTANE ORG Wholesale Price: \$139

#### EXTRA COLOR AND FABRIC OPTIONS

А

A Fabric: WHITE CREPE A Fabric Content: 100% POLYESTER A Wholesale Price: \$139