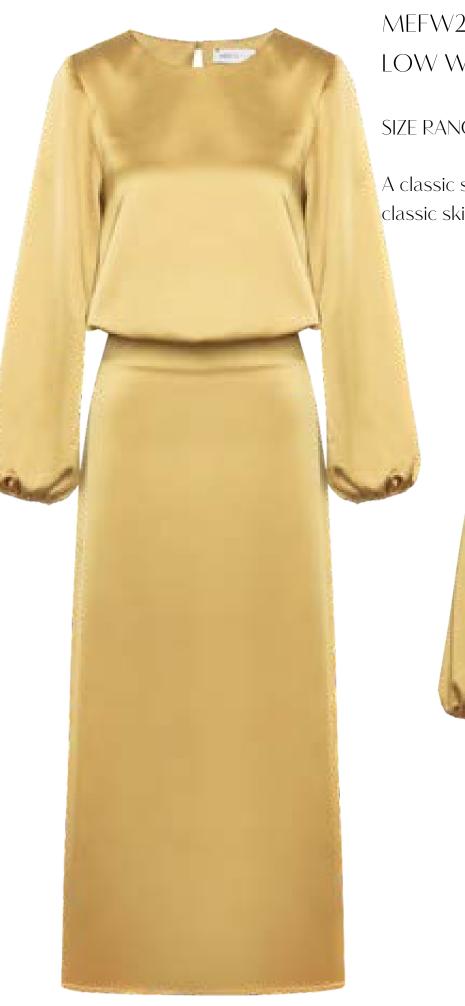

### MEFW24 • 6013 ORG LOW WAIST SATIN DRESS

SIZE RANGE: 34 - 36 - 38 - 40 - 42 - 44

A classic silhouette with an "as if" detail. This beauty looks as if you've layered your balloon sleeved blouse on top of a classic skirt. It is cut from a beautiful gold satin which makes this a great piece to go from relaxed to fancy.

ORG Fabric: : GOLD SATIN ORG ORG Fabric Content: 100% POLYESTER ORG Wholesale Price: \$229