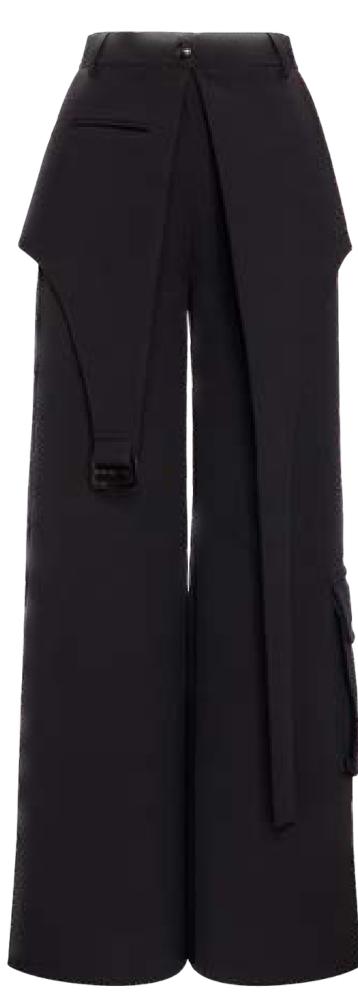

#### MEFW24 • 2001 ORG DENIM PANTS WITH POCKET DETAILS

SIZE RANGE: 34 - 36 - 38 - 40 - 42 - 44

These high-waisted denim pants have tapered legs and a white topstitching detail. The sides have an oval shaped cut-out to reveal the flap pockets. We recommend wearing these with the matching Denim Jacket with Pockets.