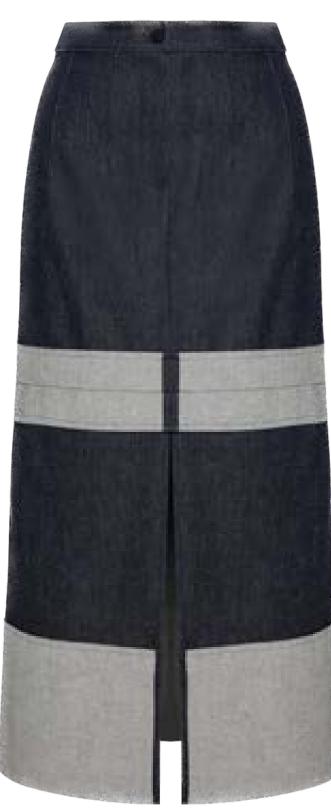

#### MEFW24 • 4002 ORG TAPERED DENIM SKIRT WITH ZIPS

SIZE RANGE: 34 - 36 - 38 - 40 - 42 - 44

This high-waisted skirt has a carrot silhouette and zips on the sides, right below the knees. You can keep the zips closed or open, whatever you feel like in the moment. Goes great with the matching Denim Jacket with Zips.

ORG Fabric: NAVY DENIM ORG Fabric Content: 54% LYOCELL 24% LINEN 23% VISCOSE ORG Wholesale Price: \$159