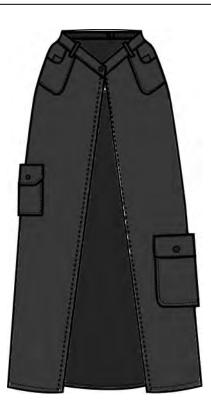

#### MEFW24 • 4000 ORG LAYERED SKIRT WITH RUCHED CORSET

SIZE RANGE: 34 - 36 - 38 - 40 - 42 - 44

This high-waisted skirt has a ruched corset made from beige taffeta that sits on top of the bottom skirt that is cut from a beige crepe. The skirt slightly opens up towards the hem and there are two front slits so you'll be very comfortable walking in this elegant piece.

> ORG Fabric: BEIGE TAFFETTA + BEIGE CREPE ORG ORG Fabric Content: 100% POLYESTER + 100% POLYESTER ORG Wholesale Price: \$179