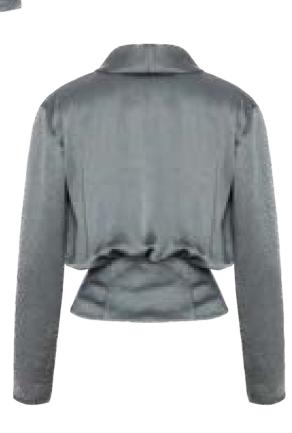

### MEFW24 • 7006 ORG DOUBLE SLEEVE DETAILED TURTLENECK JACKET

SIZE RANGE: 34 - 36 - 38 - 40 - 42 - 44

A jacket you won't want to take off! This beauty has a mock neck and additional balloon sleeves coming from the shoulders that can be attached to the bottom sleeves with snaps or left as they are. There are also ornamental pocket flaps on the chest.

ORG Fabric: SOFT CAMEL WOOL ORG ORG Fabric Content: 100% POLYESTER ORG Wholesale Price: \$249