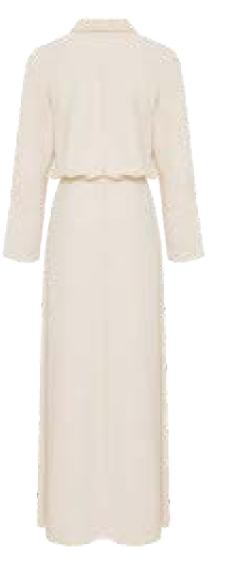

### MEFW24 • 6002 ORG LAYEREDTRENCH DRESS

SIZE RANGE: 34 - 36 - 38 - 40 - 42 - 44

A best-seller in the making. Cut from our signature "trench fabric" this piece looks as if you've layered your dress under your vest. Below the bust are trench shoulder straps the cinch and create inverted pleats at the front. There are also shoulder straps at the vest and classic trench buttons, all odes to the classic trenchcoat. You can wear this alone as a dress or even over your clothes as a sleeveless trench.

> ORG Fabric: CAMEL TRENCH ORG Fabric Content: 100% POLYESTER ORG Wholesale Price: \$219

#### EXTRA COLOR AND FABRIC OPTIONS

А

A Fabric: BLACK COTTON A Fabric Content: 100% COTTON A Wholesale Price: \$219