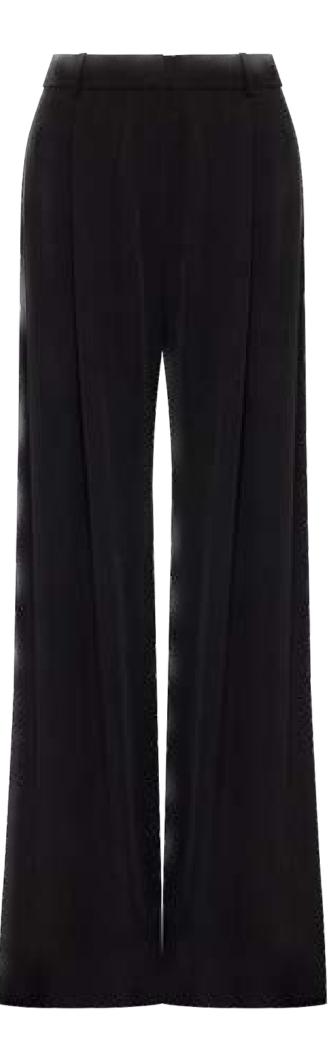

#### MEFW24 • 2007 ORG BEADED CIGARETTE PANTS

SIZE RANGE: 34 - 36 - 38 - 40 - 42 - 44

Cigarette trousers updated: We've taken the classic cigarette trouser silhouette and given them new life with these trousers. The front has a U cup and that cup has fixed beaded tassels. They have a high waist and back pockets and are timeless with a hint of glamour.

ORG Fabric: BLACK CREPE ORG Fabric Content: 89% POLYESTER 11% ELASTANE ORG Wholesale Price: \$239