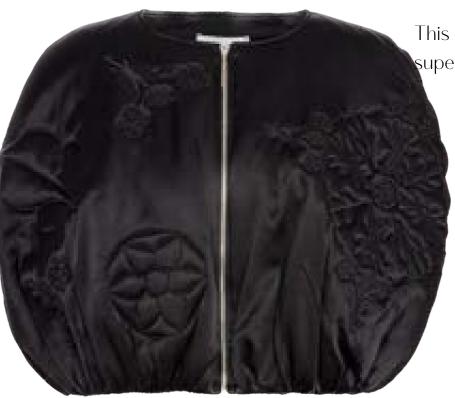

### MEFW24 • 7007 ORG OVERSIZED CREPE WITH EMBROIDERED QUILT

SIZE RANGE: 34 - 36 - 38 - 40 - 42 - 44

This vest was made from a printed quilt we had made specifically for this collection (again, the print is inspired by Istanbul). It is super oversized with wide shoulders so you can layer it with your knits, shirts and even coats!

ORG Fabric: BLACK SATIN ORG Fabric Content: 76% RAYON 22%VISCOSE 2% ELASTANE ORG Wholesale Price: \$249