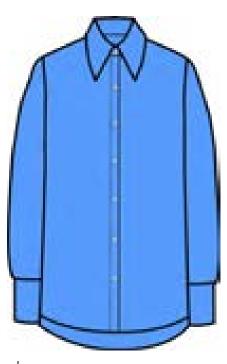

#### MEFW24 • TEŞVİKİYE ORG WHITE SHIRT WITH LAYERED SLEEVES

SIZE RANGE: 34 - 36 - 38 - 40 - 42 - 44

Teşvikiye Shirt has a boxy silhouette, a classic shirt collar and layered sleeves. It has wide and pleated bottom sleeves that are layered over classic shirt cuffs. A statement piece that doesn't scream.