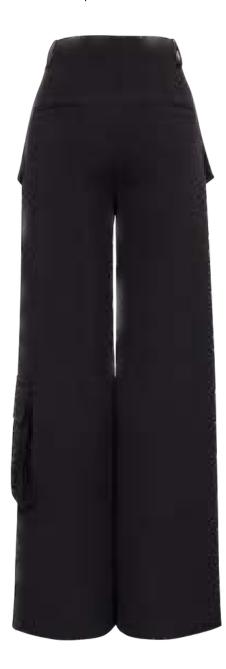

#### MEFW24 • 2001 ORG DENIM PANTS WITH POCKET DETAILS

SIZE RANGE: 34 - 36 - 38 - 40 - 42 - 44

These high-waisted denim pants have tapered legs and a white topstitching detail. The sides have an oval shaped cut-out to reveal the flap pockets. We recommend wearing these with the matching Denim Jacket with Pockets.