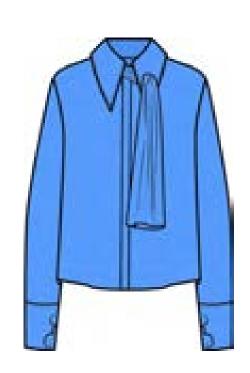

#### MEFW24 • AKKAVAK ORG EMBROIDERED SLEEVE SHIRT WITH SCARF DETAIL

SIZE RANGE: 34 - 36 - 38 - 40 - 42 - 44

NUMBER OF STREET

This classic shirt features a wavy cut-out and embroidery at the sleeves inspired by Istanbul's old apartment buildings. It has a boxy silhouette with a scarf detail that is fixed on the shoulder and can be pulled through the hole at the collar.

ORG Fabric: WHITE COTTON ORG ORG Fabric Content: 100% COTTON ORG Wholesale Price: \$139