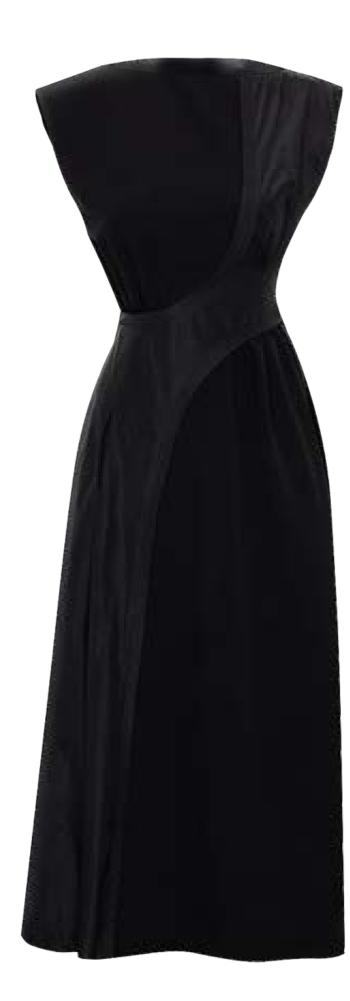

## MEFW24 • 6015 ORG CURVE CORSAGE DRESS

SIZE RANGE: 34 - 36 - 38 - 40 - 42 - 44

A new take on our best selling dress from FW23. This wide shouldered sleeveless dress is fitted at the waist with a wave like corset that starts at the left shoulder and ends at the right hem. Said part is cut from black taffeta and the rest is cut from a light crepe that creates a quiet and elegant contrast.

ORG Fabric:: BLACK CREPE + BLACK TAFFETTA ORG Fabric Content: 89% POLYESTER 11% ELASTANE + 100% POLYESTER ORG Wholesale Price: \$219