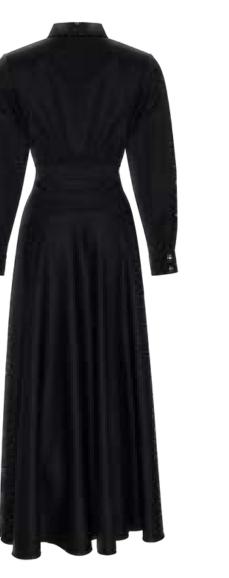

# MEFW24 • 6003 ORG SHIRTDRESS WITH ASYMMETRIC CORSET

SIZE RANGE: 34 - 36 - 38 - 40 - 42 - 44

This poplin dress with an asymmetric corsage and a belt detail will be indispensable in your wardrobe. It is an updated version of our best selling dress from SS22. Wear it to work, wear it to an event, wear it to walk around in the city. Wherever you go, this will carry you.

ORG Fabric: BLACK COTTON ORG ORG Fabric Content: 100% COTTON ORG Wholesale Price: \$209

#### EXTRA COLOR AND FABRIC OPTIONS

A Fabric: FOREST PRINT\_RECYCLED GABARDINE
 A Fabric Content: 98% RECYCLED\_POLYAMIDE\_2% ELASTANE
 A Wholesale Price: \$209