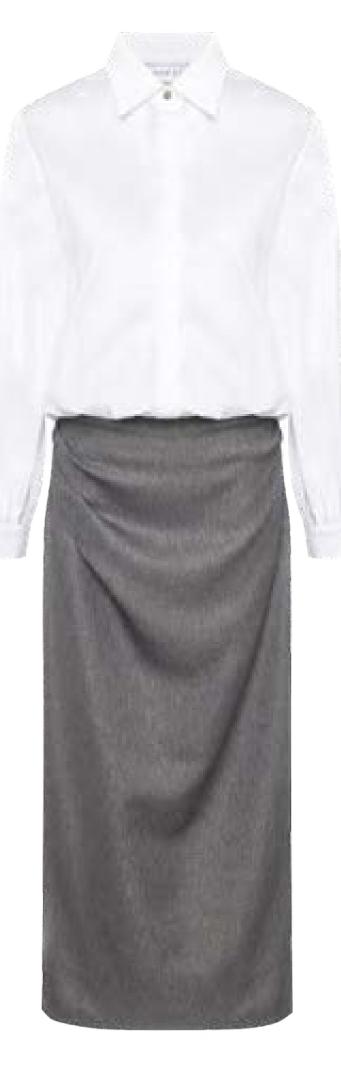

# MEFW24 • 6003 ORG SHIRTDRESS WITH ASYMMETRIC CORSET

SIZE RANGE: 34 - 36 - 38 - 40 - 42 - 44

This poplin dress with an asymmetric corsage and a belt detail will be indispensable in your wardrobe. It is an updated version of our best selling dress from SS22. Wear it to work, wear it to an event, wear it to walk around in the city. Wherever you go, this will carry you.

ORG Fabric: BLACK COTTON ORG ORG Fabric Content: 100% COTTON ORG Wholesale Price: \$209