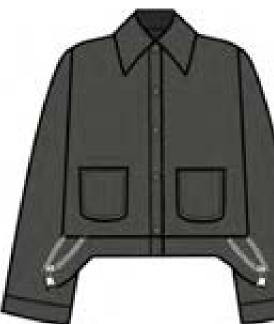

### MEFW24 • 7006 ORG DOUBLE SLEEVE DETAILED TURTLENECK JACKET

SIZE RANGE: 34 - 36 - 38 - 40 - 42 - 44

A jacket you won't want to take off! This beauty has a mock neck and additional balloon sleeves coming from the shoulders that can be attached to the bottom sleeves with snaps or left as they are. There are also ornamental pocket flaps on the chest.

ORG Fabric: SOFT CAMEL WOOL ORG ORG Fabric Content: 100% POLYESTER ORG Wholesale Price: \$249