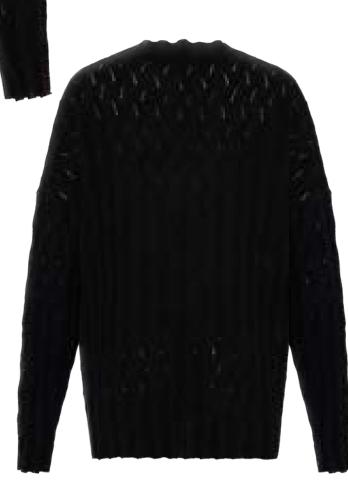

#### MEFW24 • 5000 ORG ZIGZAG BRAIDED CASHMERE BLEND SWEATER

Size Range: 1 (34 - 36 - 38) - 2 (40 - 42 - 44)

ne photos don't do this sweater justice. They look contemporary, but you can fool anyone into thinking they were from the s. Knit with a zigzag braid pattern with dynamic openwork alongside it. It has an oversized silhouette with slimmer sleeves dropped shoulders.

ORG

ORG Fabric: BLACK CASHEMERE BLEND ORG Fabric Content: 35% POLIAMID 30% WOOL 30% VISCOSE 5% CASHMERE Wholesale ORG Price: \$139