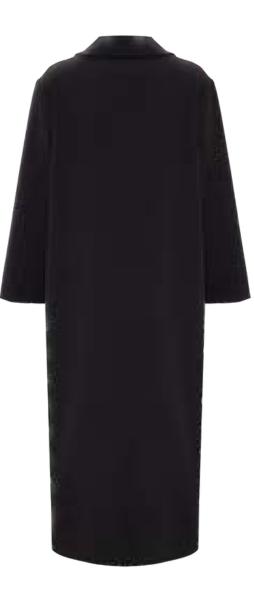

### MEFW24 • 8002 ORG CREPE LONG JACKET WITH DEEP SLIT

#### SIZE RANGE: ONE SIZE FITS ALL

A classic 90s coat with very deep slits at the sides. Could be worn as a dress or jacket thanks to its lighter black crepe fabric. Goes great over our white shirts.

> ORG Fabric: BLACK CREPE ORG Fabric Content: 89% POLYESTER 11% ELASTANE ORG ORG Wholesale Price: \$299

#### EXTRA COLOR AND FABRIC OPTIONS

A Fabric: WOOL EFFECT CAMEL CREPE А A Fabric Content: 100% POLYESTER Wholesale A Price: \$289