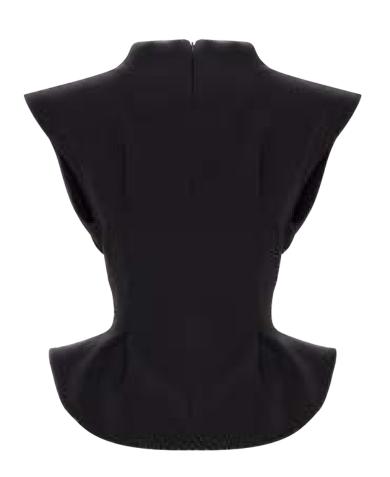

## MEFW24 • 6015 ORG CURVE CORSAGE DRESS

SIZE RANGE: 34 - 36 - 38 - 40 - 42 - 44

A new take on our best selling dress from FW23. This wide shouldered sleeveless dress is fitted at the waist with a wave like corset that starts at the left shoulder and ends at the right hem. Said part is cut from black taffeta and the rest is cut from a light crepe that creates a quiet and elegant contrast.

ORG Fabric:: BLACK CREPE + BLACK TAFFETTA ORG Fabric Content: 89% POLYESTER 11% ELASTANE + 100% POLYESTER ORG Wholesale Price: \$219