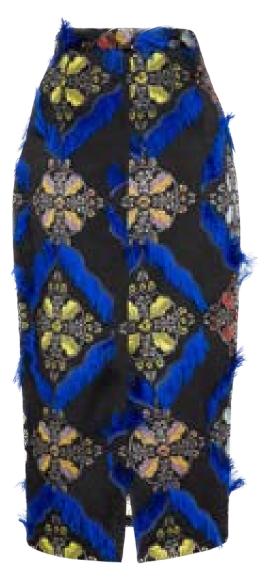

### MEFW24 • 4008 B PATCHWORK BROCADE PENCIL SKIRT.

SIZE RANGE: 34 - 36 - 38 - 40 - 42 - 44

A classic silhouette cut from our patchwork brocade with midnight blue tassels. Wear it with our black shirts or knits and layer it under the matching coat.

B Fabric: PATCHWORK BROCADE WITH TASSELS
 B Fabric Content: 100% POLYESTER
 B Wholesale Price: \$189