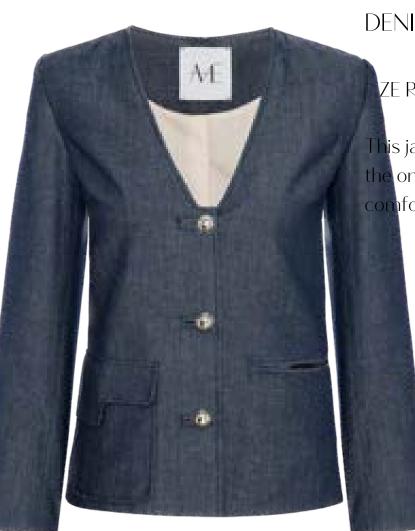

#### MEFW24 • 7000 ORG DENIM JACKET WITH POCKETS

ZE RANGE: 34 - 36 - 38 - 40 - 42 - 44

This jacket has a deep V-neck, 70s inspired buttons and mismatching pockets. The pocket on the left is a hidden pocket while the one on the right out on the open with an organic flap. Wear this when you want to look and feel stylish without giving up on comfort. Goes great with the matching with the Denim Pants with Pocket Details.

ORG Fabric: NAVY DENIM ORG Fabric Content: 54% LYOCELL 24% LINEN 23% VISCOSE ORG Wholesale Price: \$199