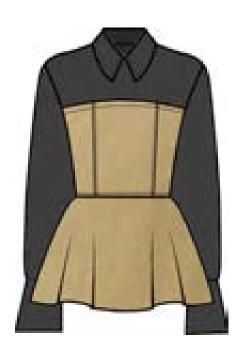

#### MEFW24 • PASAJ ORG PEPLUM BLOUSE WITH ZIPPERS

75 RANGE: 34 - 36 - 38 - 40 - 42 - 44

aj Blouse has a high neck, wide shoulders, a fitted belt and a peplum bottom layer. The peplum part has gold zippers At can be used open to further exaggerate the peplum silhouette or closed up for a straighter look. Instantly elevates enims and also goes great with our pleated pants.

ORG Fabric: BLACK CREPE ORG ORG Fabric Content: 89% POLYESTER 11% ELASTANE ORG Wholesale Price: \$139