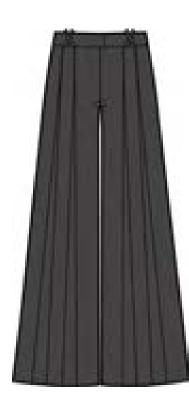

### MEFW24 • 2003 ORG PLEATED LOOSE CREPE PANTS

SIZE RANGE: 34 - 36 - 38 - 40 - 42 - 44

A "classic with a twist" that we're bringing back from our FW17 collection. These wide leg pants have a mid-waist, belt buckles in the shape of an X and two inverted pleats. Cut from loose crepe, these are the most flattering pants you'll ever own.

ORG Fabric: WHITE CREPE ORG ORG Fabric Content: 100% POLYESTER ORG Wholesale Price: \$149