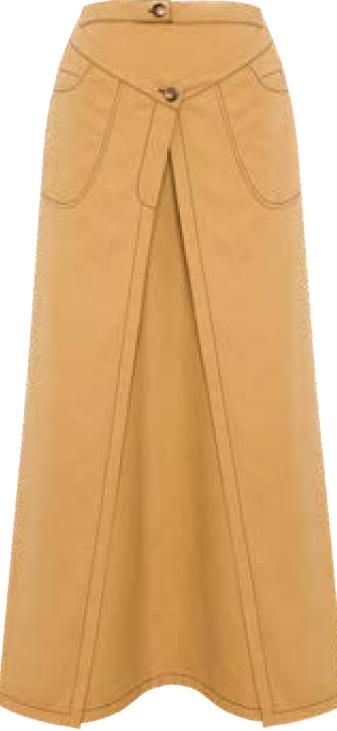

#### MEFW24 • 4000 ORG LAYERED SKIRT WITH RUCHED CORSET

SIZE RANGE: 34 - 36 - 38 - 40 - 42 - 44

This high-waisted skirt has a ruched corset made from beige taffeta that sits on top of the bottom skirt that is cut from a beige crepe. The skirt slightly opens up towards the hem and there are two front slits so you'll be very comfortable walking in this elegant piece.

> ORG Fabric: BEIGE TAFFETTA + BEIGE CREPE ORG ORG Fabric Content: 100% POLYESTER + 100% POLYESTER ORG Wholesale Price: \$179