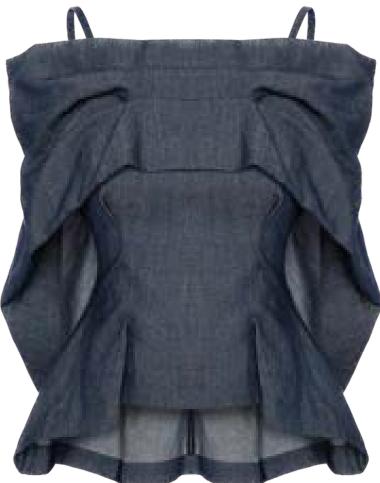

#### MEFW24 • 4000 ORG LAYERED SKIRT WITH RUCHED CORSET

SIZE RANGE: 34 - 36 - 38 - 40 - 42 - 44

This high-waisted skirt has a ruched corset made from beige taffeta that sits on top of the bottom skirt that is cut from a beige crepe. The skirt slightly opens up towards the hem and there are two front slits so you'll be very comfortable walking in this elegant piece.

> ORG Fabric: BEIGE TAFFETTA + BEIGE CREPE ORG ORG Fabric Content: 100% POLYESTER + 100% POLYESTER ORG Wholesale Price: \$179