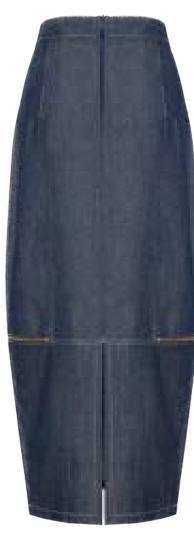

#### MEFW24 • 4002 ORG TAPERED DENIM SKIRT WITH ZIPS

SIZE RANGE: 34 - 36 - 38 - 40 - 42 - 44

This high-waisted skirt has a carrot silhouette and zips on the sides, right below the knees. You can keep the zips closed or open, whatever you feel like in the moment. Goes great with the matching Denim Jacket with Zips.

ORG Fabric: NAVY DENIM ORG Fabric Content: 54% LYOCELL 24% LINEN 23% VISCOSE ORG Wholesale Price: \$159