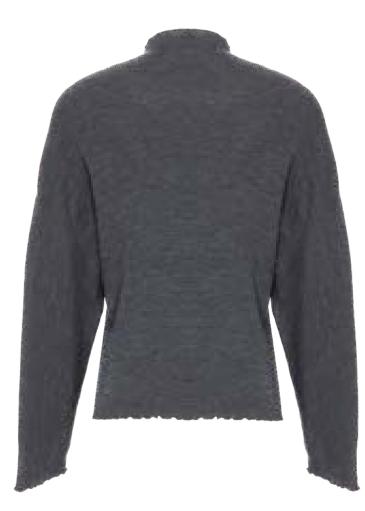

### MEFW24 • 5001 ORG BATWING SLEEVED KNIT WITH FOLDED NECK

Size Range: 1 (34 - 36 - 38) - 2 (40 - 42 - 44)

This knit blouse is one of those that you keep going back to when you don't know what to wear. It has batwing sleeves and a looser fit at the top that tapers towards the hem so it looks great both over slimmer bottoms or tucked inside voluminous bottoms as well. It also has two fold details at the neck.

ORG Fabric: GREY WOOL ORG Fabric Content: 100% WOOL Wholesale ORG Price: \$139