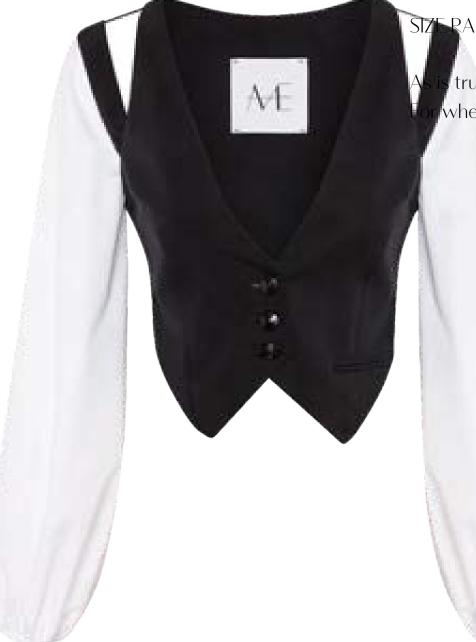

#### MEFW24 • SİRKECİ ORG BLACK AND WHITE VEST SHIRT

SIZE RANGE: 34 - 36 - 38 - 40 - 42 - 44

is true ME fashion, this is a one piece that looks as if you layered an off the shoulder cotton blouse with a fitted vest. When you want to look like you're a great stylist without the effort.

ORG Fabric: BLACK TENCEL CUPRO+ WHITE COTTON ORG Fabric Content: 100% TENCEL + 100% COTTON ORG Wholesale Price: \$149