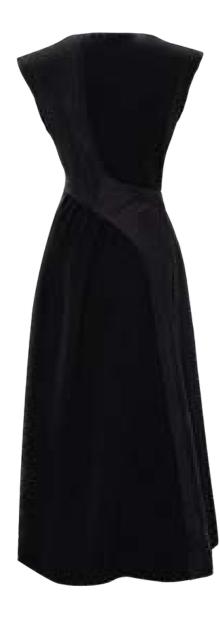

## MEFW24 • 6015 ORG CURVE CORSAGE DRESS

SIZE RANGE: 34 - 36 - 38 - 40 - 42 - 44

A new take on our best selling dress from FW23. This wide shouldered sleeveless dress is fitted at the waist with a wave like corset that starts at the left shoulder and ends at the right hem. Said part is cut from black taffeta and the rest is cut from a light crepe that creates a quiet and elegant contrast.

ORG Fabric:: BLACK CREPE + BLACK TAFFETTA ORG Fabric Content: 89% POLYESTER 11% ELASTANE + 100% POLYESTER ORG Wholesale Price: \$219