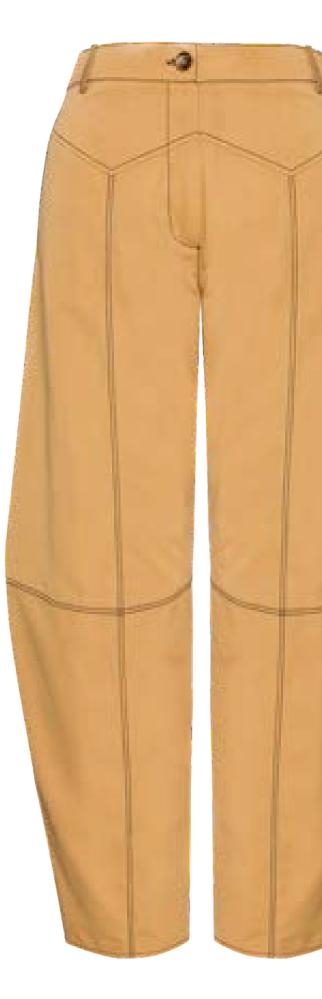

#### MEFW24 • 2000 ORG CONIC PANTS WITH TOPSTITCHING

SIZE RANGE: 34 - 36 - 38 - 40 - 42 - 44

A new interpretation of our conic pants. This "classic with a twist" consists of several geometrical shapes and they're all sewn together with black topstitches to create a striking contrast. Goes great with black cotton shirts or knits.

ORG Fabric: CAMEL TRENCH ORG Fabric Content: 100% POLYESTER ORG Wholesale Price: \$139