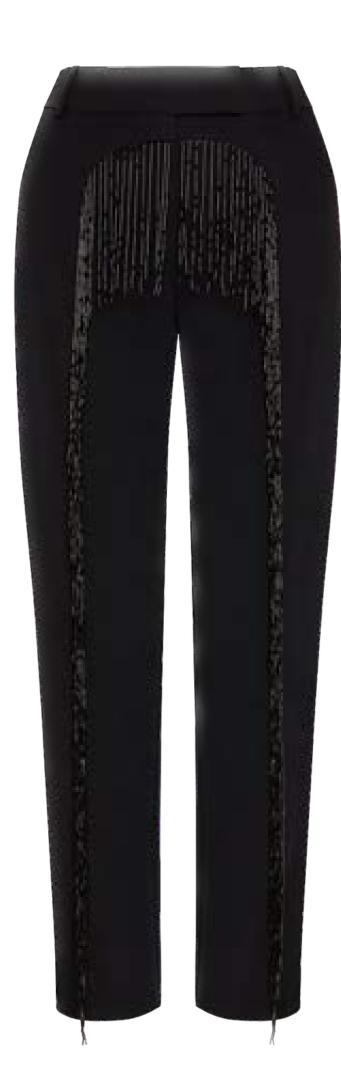

#### MEFW24 • 2007 ORG BEADED CIGARETTE PANTS

SIZE RANGE: 34 - 36 - 38 - 40 - 42 - 44

Cigarette trousers updated: We've taken the classic cigarette trouser silhouette and given them new life with these trousers. The front has a U cup and that cup has fixed beaded tassels. They have a high waist and back pockets and are timeless with a hint of glamour.

ORG Fabric: BLACK CREPE ORG Fabric Content: 89% POLYESTER 11% ELASTANE ORG Wholesale Price: \$239