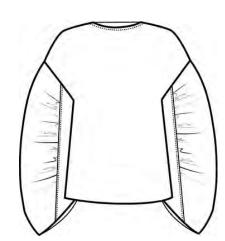

#### MEFW24 • MERCAN ORG RUCHED SLEEVE BLOUSE

100

SIZE RANGE: 34 - 36 - 38 - 40 - 42 - 44

This boxy blouse has ruched sleeves and a boat neck. It is the epitome of what we call "a classic with a twist" with its classic silhouette and half ruched sleeves. It also goes great with anything and everything.