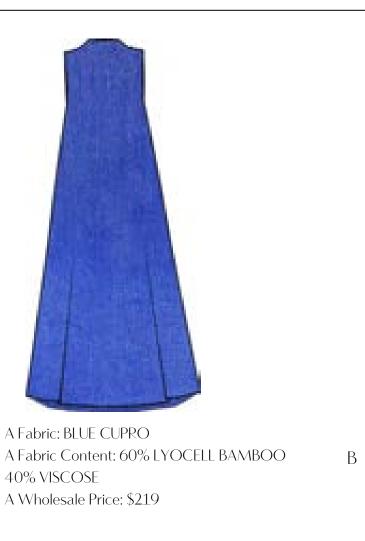

### MEFW24 • 6001 ORG SLEEVELESS DRESS WITH BACK DECOLATTAGE

SIZE RANGE: 34 - 36 - 38 - 40 - 42 - 44

A maxi dress that can be worn to a fancy event with some high heels and statement earrings or even to work with a knit turtleneck underneath and cinched at the waist with a ME belt. The front neckline has loose drapes and the back has an asymmetric décolletage that doesn't show the bra (again with loose drapes). The dress is put together with buttons at the left shoulder.

ORG Fabric: BLACK TENCEL CUPRO ORG Fabric Content: 100% TENCEL ORG Wholesale Price: \$219

# CATEGORY / DRESSES

B Fabric: GOLD SATIN B Fabric Content: 100% POLYESTER B Wholesale Price: \$219