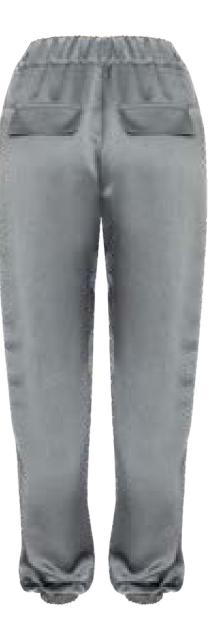

#### MEFW24 • 2002 ORG SATIN CARGO PANTS

SIZE RANGE: 34 - 36 - 38 - 40 - 42 - 44

High waisted with an elastic waist and elastic hems, these pants are super comfortable without looking too casual. Goes great with the matching ME jacket or white shirts to create a contrast with the shiny satin.

> ORG Fabric: GREY SATIN ORG ORG Fabric Content: 100% POLYESTER ORG Wholesale Price: \$149