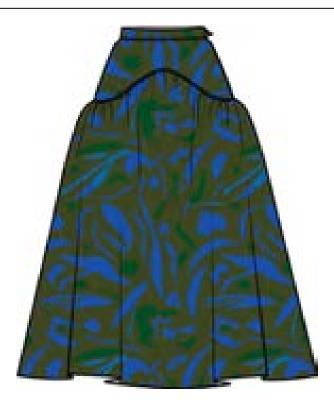

#### MEFW24 • 4000 ORG LAYERED SKIRT WITH RUCHED CORSET

SIZE RANGE: 34 - 36 - 38 - 40 - 42 - 44

This high-waisted skirt has a ruched corset made from beige taffeta that sits on top of the bottom skirt that is cut from a beige crepe. The skirt slightly opens up towards the hem and there are two front slits so you'll be very comfortable walking in this elegant piece.

> ORG Fabric: BEIGE TAFFETTA + BEIGE CREPE ORG ORG Fabric Content: 100% POLYESTER + 100% POLYESTER ORG Wholesale Price: \$179

#### EXTRA COLOR AND FABRIC OPTIONS

А

A Fabric: BLACK TAFFETTA + BLACK COTTON A Fabric Content: 100% POLYESTER + 100% COTTON A Wholesale Price: \$179