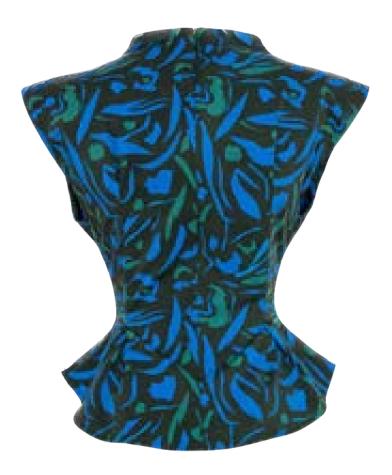

#### MEFW24 • PASAJ ORG PEPLUM BLOUSE WITH ZIPPERS

75 RANGE: 34 - 36 - 38 - 40 - 42 - 44

aj Blouse has a high neck, wide shoulders, a fitted belt and a peplum bottom layer. The peplum part has gold zippers At can be used open to further exaggerate the peplum silhouette or closed up for a straighter look. Instantly elevates enims and also goes great with our pleated pants.

ORG Fabric: BLACK CREPE ORG ORG Fabric Content: 89% POLYESTER 11% ELASTANE ORG Wholesale Price: \$139