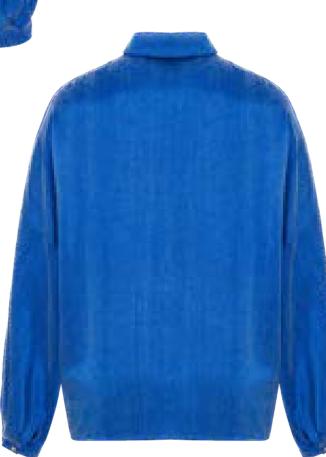

#### MEFW24• VLORA ORG BATWING SHIRT

SIZE RANGE: S/M - L/XL

This classic shirt has small bracelet cuffs and batwing sleeves. It has an oversized fit and dropped shoulders and it is cut from the softest cupro so you can feel like you're not wearing anything. It also goes great with the matching 4003 skirt.

ORG Fabric: BLUE CUPRO ORG Fabric Content: 60% LYOCELL BAMBOO 40% VISCOSE ORG Wholesale Price: \$129