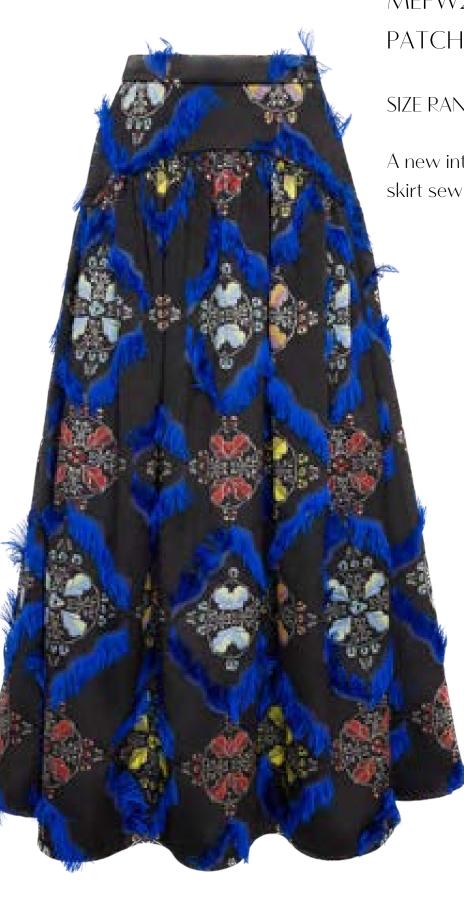

## MEFW24 • 4006 C PATCHWORK BROCADE SKIRT

SIZE RANGE: 34 - 36 - 38 - 40 - 42 - 44

A new interpretation of our best-selling corset skirt. This high-waisted beauty has a curve-shaped bodice and a cloche skirt sewn under the corset. Cut from our custom made patchwork brocade with tassels, this is a true statement piece.

C Fabric: PATCHWORK BROCADE WITH TASSELS C Fabric Content: 100% POLYESTER C Wholesale Price: \$249

#### EXTRA COLOR AND FABRIC OPTIONS

D Fabric: FOREST PRINT RECYCLED GABARDINE
 D Fabric Content: 98% RECYCLED POLYAMIDE 2% ELASTANE
 D Wholesale Price: \$199