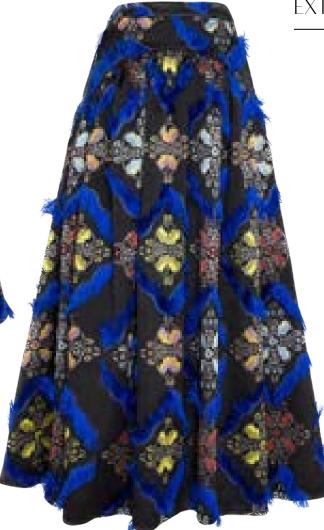

## MEFW24 • 4006 C PATCHWORK BROCADE SKIRT

SIZE RANGE: 34 - 36 - 38 - 40 - 42 - 44

A new interpretation of our best-selling corset skirt. This high-waisted beauty has a curve-shaped bodice and a cloche skirt sewn under the corset. Cut from our custom made patchwork brocade with tassels, this is a true statement piece.

C Fabric: PATCHWORK BROCADE WITH TASSELS C Fabric Content: 100% POLYESTER C Wholesale Price: \$249

#### EXTRA COLOR AND FABRIC OPTIONS

D Fabric: FOREST PRINT RECYCLED GABARDINE
 D Fabric Content: 98% RECYCLED POLYAMIDE 2% ELASTANE
 D Wholesale Price: \$199