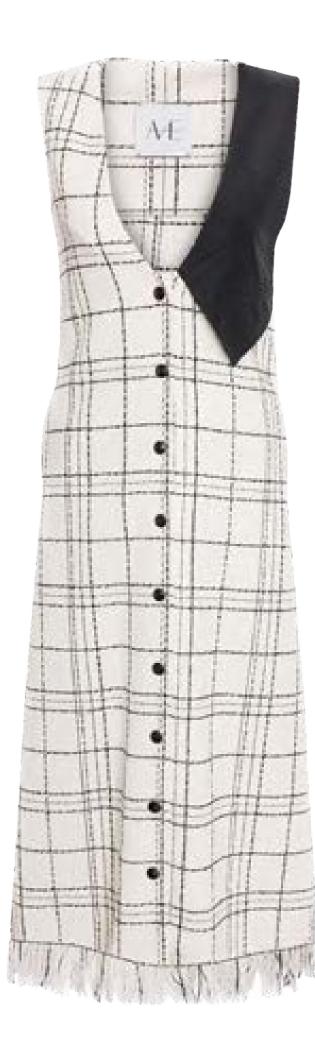

## MEFW24 • 6007 ORG SLEEVELESS TWEED DRESS WITH VEST DETAIL

SIZE RANGE: 34 - 36 - 38 - 40 - 42 - 44

This dress has a deep v-neckline and a huge collar detail at the right side that mimics a vest. This beauty can also be worn as a tunic over our shirts or knitwear.

> ORG Fabric: B&W PLAID TWEED + BLACK TAFFETTA ORG ORG Fabric Content: 62% ACRYLIC 21% POLYESTER 14% AF 3% COTTON + 100% POLYESTER ORG Wholesale Price: \$189