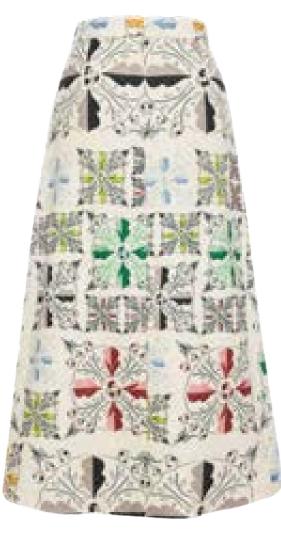

#### MEFW24 • 4005 ORG A-LINE COLORFUL PACHWORK PRINTED WOOL SKIRT

SIZE RANGE: 34 - 36 - 38 - 40 - 42 - 44

These reverse pleated skirts were one of ME's core products when we were founded 23 years ago. Now we're back with a matching wool fabric in this pachwork print that pairs beautifully with our knits and jumpers. This one is high waisted and A-line.

ORG Fabric: COLORFUL PACHWORK PRINTED WOOL ORG Fabric Content: 70% POLYESTER 30% WOOL ORG Wholesale Price: \$179

MEFW24 • 4006 ORG ME CORSET SKIRT

SIZE RANGE: 34 - 36 - 38 - 40 - 42 - 44

A new interpretation of our best-selling corset skirt. This high-waisted beauty has a curve-shaped bodice and a cloche skirt sewn under the corset. As opposed to its earlier versions, this one is cut from softer fabrics which gives it a nice and airy flow.