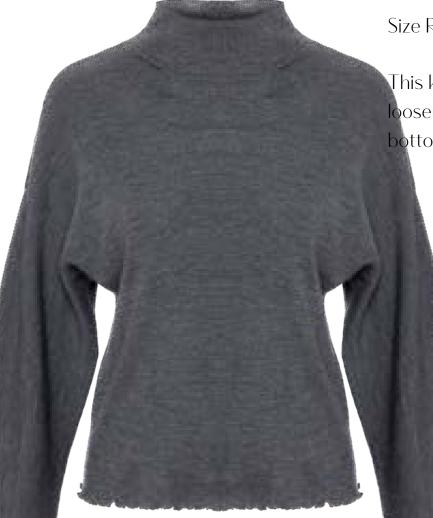

### MEFW24 • 5001 ORG BATWING SLEEVED KNIT WITH FOLDED NECK

Size Range: 1 (34 - 36 - 38) - 2 (40 - 42 - 44)

This knit blouse is one of those that you keep going back to when you don't know what to wear. It has batwing sleeves and a looser fit at the top that tapers towards the hem so it looks great both over slimmer bottoms or tucked inside voluminous bottoms as well. It also has two fold details at the neck.

ORG Fabric: GREY WOOL ORG Fabric Content: 100% WOOL Wholesale ORG Price: \$139