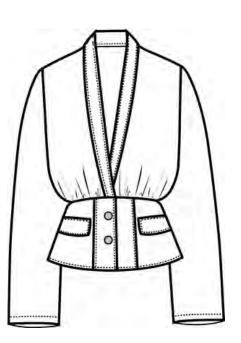

### MEFW24 • 7002 ORG BLOUSE JACKET WITH SHAWL COLLAR

SIZE RANGE: 34 - 36 - 38 - 40 - 42 - 44

This satin jacket with a shawl collar and fitted waist will be a go to whenever you're going out to dinner or for drinks. When worn with our matching Satin Cargo Pants it looks as if you're wearing the coolest jumpsuit out there. Bu we also love to wear this one with denims.

ORG Fabric: GREY SATIN ORG ORG Fabric Content: 100% POLYESTER ORG Wholesale Price: \$219