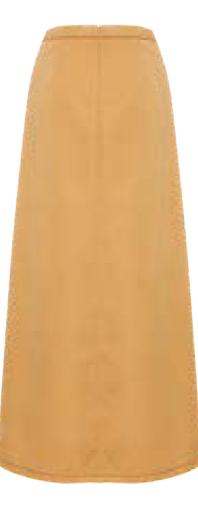

### MEFW24 • 4001 ORG A LINE SKIRT WITH DOUBLE BELT DETAIL

SIZE RANGE: 34 - 36 - 38 - 40 - 42 - 44

A new take on our cargo skirt from SS24, this skirt has a unique double belt detail and an A-line skirt. Combined with black stitching details and our signature trench fabric, this skirt is one of ME Team's favorite.

ORG Fabric: CAMEL TRENCH ORG Fabric Content: 100% POLYESTER ORG Wholesale Price: \$159