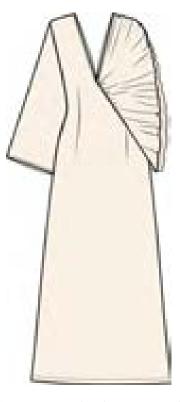

### MEFW24 • 6005 ORG RUCHED SLEEVE DRESS

SIZE RANGE: 34 - 36 - 38 - 40 - 42 - 44

The perfect harmony of taffeta and crepe! Combining these two beautiful fabrics, we created an elegant yet comfortable dress that has a ruched sleeve on the left that also act as the bust. The right sleeve is left sleeveless because we love asymmetry (could you tell?)

> ORG Fabric: BEIGE CREPE + BEIGE TAFFETTA ORG ORG Fabric Content: 100% POLYESTER + 100% POLYESTER ORG Wholesale Price: \$239