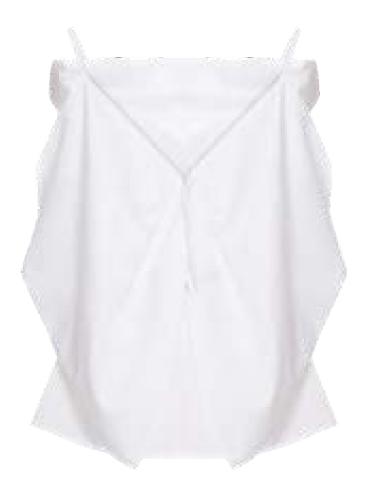

#### MEFW24 • 4000 ORG LAYERED SKIRT WITH RUCHED CORSET

SIZE RANGE: 34 - 36 - 38 - 40 - 42 - 44

This high-waisted skirt has a ruched corset made from beige taffeta that sits on top of the bottom skirt that is cut from a beige crepe. The skirt slightly opens up towards the hem and there are two front slits so you'll be very comfortable walking in this elegant piece.

#### EXTRA COLOR AND FABRIC OPTIONS

А

A Fabric: BLACK TAFFETTA + BLACK COTTON A Fabric Content: 100% POLYESTER + 100% COTTON A Wholesale Price: \$179