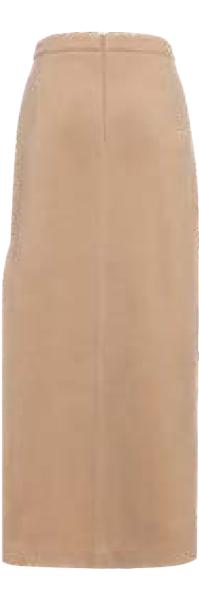

### MEFW24 • 4001 ORG A LINE SKIRT WITH DOUBLE BELT DETAIL

SIZE RANGE: 34 - 36 - 38 - 40 - 42 - 44

A new take on our cargo skirt from SS24, this skirt has a unique double belt detail and an A-line skirt. Combined with black stitching details and our signature trench fabric, this skirt is one of ME Team's favorite.

ORG Fabric: CAMEL TRENCH ORG Fabric Content: 100% POLYESTER ORG Wholesale Price: \$159