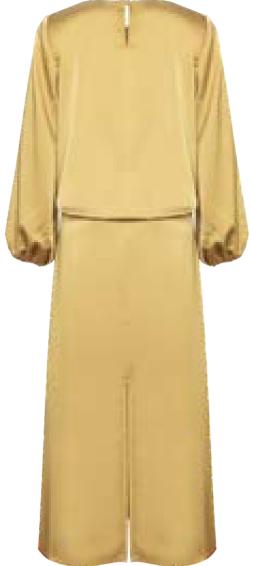

### MEFW24 • 6013 ORG LOW WAIST SATIN DRESS

SIZE RANGE: 34 - 36 - 38 - 40 - 42 - 44

A classic silhouette with an "as if" detail. This beauty looks as if you've layered your balloon sleeved blouse on top of a classic skirt. It is cut from a beautiful gold satin which makes this a great piece to go from relaxed to fancy.

ORG Fabric: : GOLD SATIN ORG ORG Fabric Content: 100% POLYESTER ORG Wholesale Price: \$229