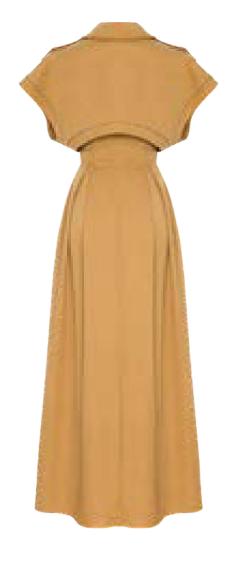

# MEFW24 • 6003 ORG SHIRTDRESS WITH ASYMMETRIC CORSET

SIZE RANGE: 34 - 36 - 38 - 40 - 42 - 44

This poplin dress with an asymmetric corsage and a belt detail will be indispensable in your wardrobe. It is an updated version of our best selling dress from SS22. Wear it to work, wear it to an event, wear it to walk around in the city. Wherever you go, this will carry you.

ORG Fabric: BLACK COTTON ORG ORG Fabric Content: 100% COTTON ORG Wholesale Price: \$209

#### EXTRA COLOR AND FABRIC OPTIONS

A Fabric: FOREST PRINT\_RECYCLED GABARDINE
 A Fabric Content: 98% RECYCLED\_POLYAMIDE\_2% ELASTANE
 A Wholesale Price: \$209