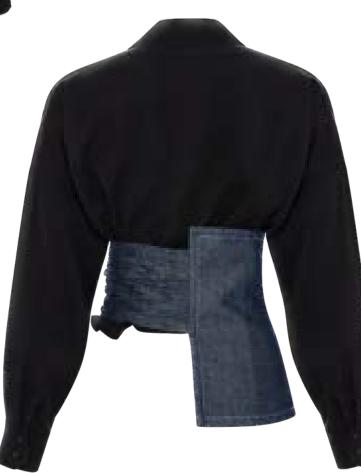

#### MEFW24 • ATİYE ORG SHIRT WITH ASYMMETRIC CORSET

SIZE RANGE: 34 - 36 - 38 - 40 - 42 - 44

This shirt has an open shirt collar and a loose fit at the top. The bottom half of the shirt is made out of an asymmetric corset; the left side is composed of a ruched wide belt while the right side is a long corset with a flap pocket. Wear it with any of your black skirts or pants to make it look you're wearing the coolest dress or jumpsuit.

ORG Fabric: BLACK TENCEL CUPRO + NAVY DENİM ORG Fabric Content: 100% TENCEL + 54% LYOCELL 24% LINEN 23% VISCOSE ORG Wholesale Price: \$139