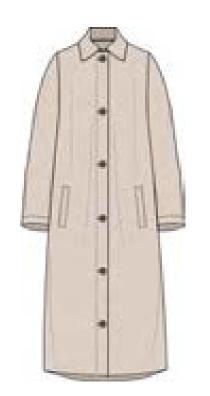

### MEFW24 • 8001 ORG PATCHWORK BROCADE COAT WITH TASSELS

#### SIZE RANGE: ONE SIZE FITS ALL

Cut from our brocade fabric with colorful patchwork tassels, this classic trench coat has a long, straight silhouette that so slightly tapers towards the hem. It is oversized with hidden side pockets and a classic trench collar. Could lso be worn inside out as seen in our lookbook.

ORG Fabric: PATCHWORK BROCADE WITH TASSELS ORG ORG Fabric Content: 100% POLYESTER ORG Wholesale Price: \$349