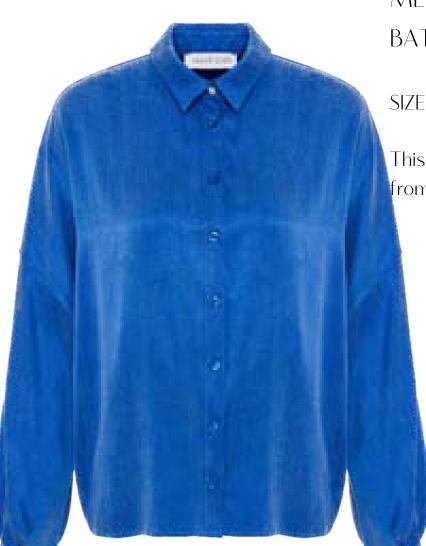

#### MEFW24• VLORA ORG BATWING SHIRT

SIZE RANGE: S/M - L/XL

This classic shirt has small bracelet cuffs and batwing sleeves. It has an oversized fit and dropped shoulders and it is cut from the softest cupro so you can feel like you're not wearing anything. It also goes great with the matching 4003 skirt.

ORG Fabric: BLUE CUPRO ORG Fabric Content: 60% LYOCELL BAMBOO 40% VISCOSE ORG Wholesale Price: \$129