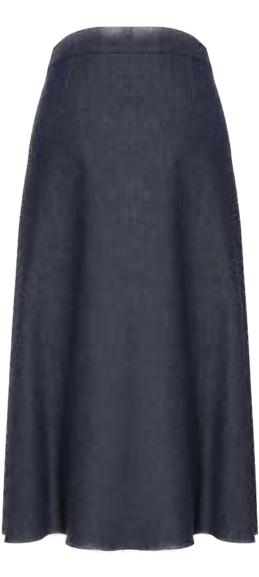

# MEFW24 • 4007 ORG LASER CUT EMBROIDERED A-LINE SKIRT SIZE RANGE: 34 - 36 - 38 - 40 - 42 - 44

This skirt has an A-line skirt. Cut from a navy denim, this skirt has a great contrast with the white laser cut embroidery on the hem. It goes great with our white shirts and knitwear.

ORG Fabric: DARK NAVY DENIM ORG Fabric Content: 99% COTTON 1% ELASTANE ORG Wholesale Price: \$179