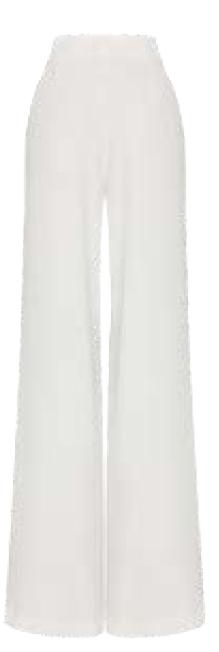

#### MEFW24 • 2000 ORG CONIC PANTS WITH TOPSTITCHING

SIZE RANGE: 34 - 36 - 38 - 40 - 42 - 44

A new interpretation of our conic pants. This "classic with a twist" consists of several geometrical shapes and they're all sewn together with black topstitches to create a striking contrast. Goes great with black cotton shirts or knits.

ORG Fabric: CAMEL TRENCH ORG Fabric Content: 100% POLYESTER ORG Wholesale Price: \$139