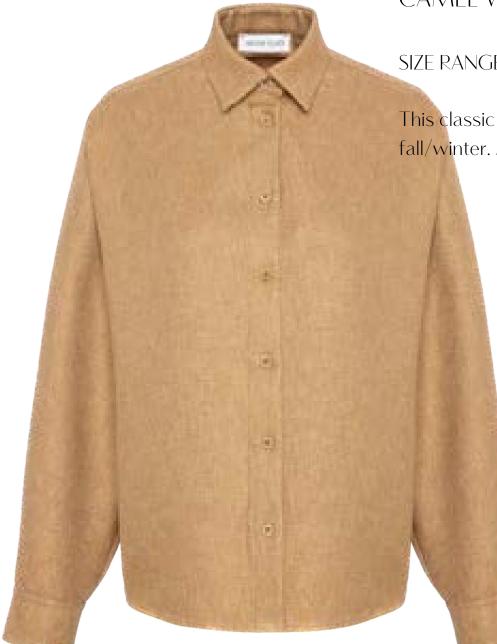

#### MEFW24 • SARAY ORG CAMEL WOOL SHIRT

SIZE RANGE: 34 - 36 - 38 - 40 - 42 - 44

This classic shirt, with its wool-effect fabric and loose fit, is the perfect mix of fancy and cosy that we all desire in fall/winter. A true classic that can be worn as a shirt or overshirt.

ORG Fabric: WOOL EFFECT CAMEL CREPE ORG ORG Fabric Content: 100% POLYESTER ORG Wholesale Price: \$139