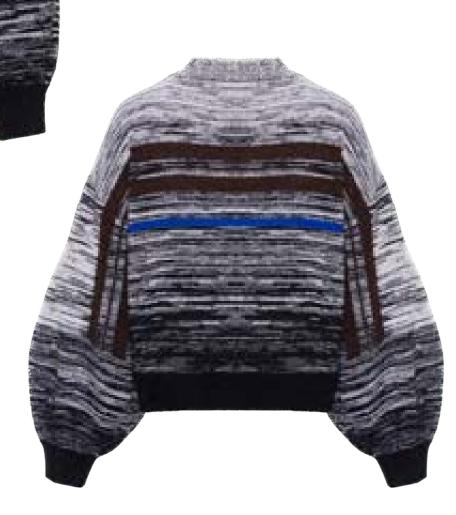

#### MEFW24 • 5004 ORG MOHAIR STRIPED SWEATER WITH CONIC SLEEVES

Size Range: 1 (34 - 36 - 38) - 2 (40 - 42 - 44)

This sweater has a lot of different details but it still is so easy to pair with anything. It has conic shaped sleeves, ribbed cuffs, a mock neck and dropped shoulders. It has cocoa and blue mohair stripes going through the bust and the sleeves which makes is even more fun.

ORG Fabric: B&W OMBRÉ WOOL WITH MOHAIR STRIPES ORG Fabric Content: 93% WO 5% PA 2% WM Wholesale ORG Price: \$165