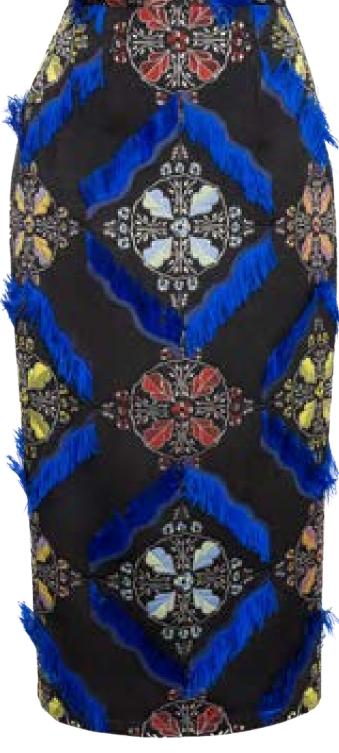

### MEFW24 • 4008 B PATCHWORK BROCADE PENCIL SKIRT.

SIZE RANGE: 34 - 36 - 38 - 40 - 42 - 44

A classic silhouette cut from our patchwork brocade with midnight blue tassels. Wear it with our black shirts or knits and layer it under the matching coat.

B Fabric: PATCHWORK BROCADE WITH TASSELS
 B Fabric Content: 100% POLYESTER
 B Wholesale Price: \$189