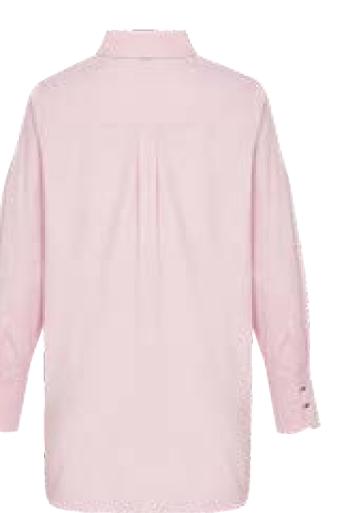

#### MEFW24 • ŞAKAYIK B OVERSIZED SHIRT

SIZE RANGE: XS/S – S/M – L/XL

Our classic oversized shirt to keep all your ME statement pieces company. Now in the cutest pastel colors.

B Fabric: PINK COTTONB Fabric Content: 100% COTTONB Wholesale Price: \$129

#### EXTRA COLOR AND FABRIC OPTIONS

C Fabric: YELLOW COTTONC Fabric Content: 100% COTTONC Wholesale Price: \$129