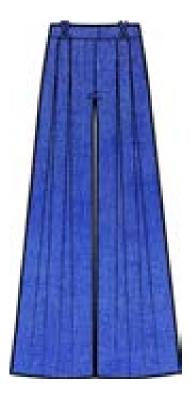

# CATEGORY / PANTS

B Fabric: BLUE CUPRO B Fabric Content: 60% LYOCELL BAMBOO 40% VISCOSE B Wholesale Price: \$169