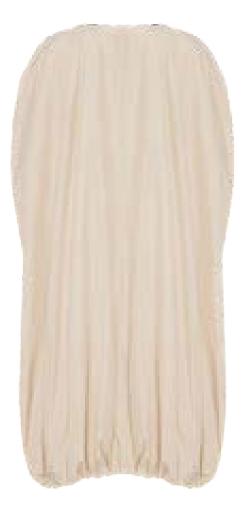

### MEFW24 • 8000 ORG OVERSIZED BALLOON CAPE

#### SIZE RANGE: ONE SIZE FITS ALL

A cape that will make you feel like flying. It is, in true *ME* fashion, oversized and super voluminous with a balloon hem and an A-line silhouette. Its zipper can be used both ways (works great when you want to reveal your pants or legs). Wear it with our beige Crepe Pleated Pants and Ribbed Knit with Slit Sleeves. Also goes great with black.

> ORG Fabric: BEIGE TAFFETTA ORG ORG Fabric Content: 100% POLYESTER ORG Wholesale Price: \$249