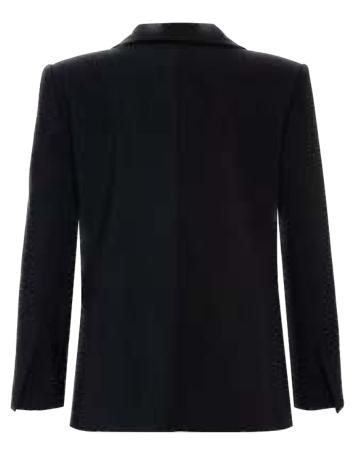

### MEFW24 • 7009 ORG EMBROIDERED "MAKING OF" JACKET

NZE RANGE: 34 - 36 - 38 - 40 - 42 - 44

ilding on our "making of" series, this jacket is inspired by our pattern maker's notes on our paper patterns. We took those and Them embroidered in white on black cupro. A classic silhouette with original details.

ORG Fabric: BLACK TENCEL CUPRO ORG Fabric Content: 100% TENCEL ORG Wholesale Price: \$249