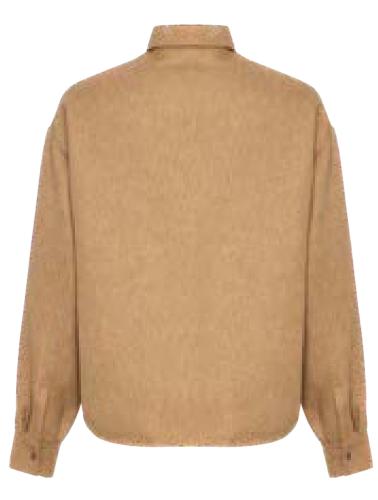

#### MEFW24 • SARAY ORG CAMEL WOOL SHIRT

SIZE RANGE: 34 - 36 - 38 - 40 - 42 - 44

This classic shirt, with its wool-effect fabric and loose fit, is the perfect mix of fancy and cosy that we all desire in fall/winter. A true classic that can be worn as a shirt or overshirt.

ORG Fabric: WOOL EFFECT CAMEL CREPE ORG ORG Fabric Content: 100% POLYESTER ORG Wholesale Price: \$139