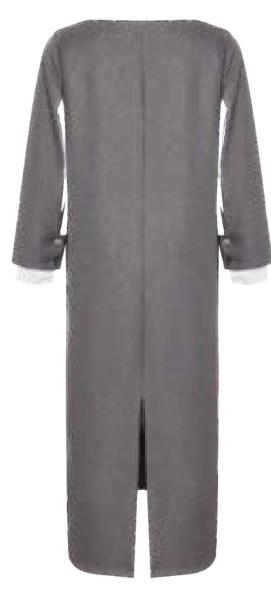

## MEFW24 • 6010 ORG BOAT NECK DRESS WITH LAYERED SLEEVES

SIZE RANGE: 34 - 36 - 38 - 40 - 42 - 44

A revised version of our best selling shirtdress from FW23. We removed the pleats at the waist and turned this into a regular dress for this collection but we have kept the best parts: the layered shirt sleeves!

> ORG Fabric: : WOOL EFFECT GREY CREPE + WHITE COTTON ORG ORG Fabric Content: 100% POLYESTER+ 100% COTTON ORG Wholesale Price: \$189

#### EXTRA COLOR AND FABRIC OPTIONS

А

A Fabric: WOOL EFFECT CAMEL CREPE + BLUE COTTON A Fabric Content: 100% POLYESTER + 100% COTTON A Wholesale Price: \$189