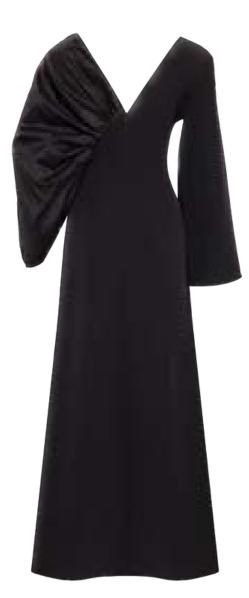

### MEFW24 • 6005 ORG RUCHED SLEEVE DRESS

SIZE RANGE: 34 - 36 - 38 - 40 - 42 - 44

The perfect harmony of taffeta and crepe! Combining these two beautiful fabrics, we created an elegant yet comfortable dress that has a ruched sleeve on the left that also act as the bust. The right sleeve is left sleeveless because we love asymmetry (could you tell?)

> ORG Fabric: BEIGE CREPE + BEIGE TAFFETTA ORG ORG Fabric Content: 100% POLYESTER + 100% POLYESTER ORG Wholesale Price: \$239