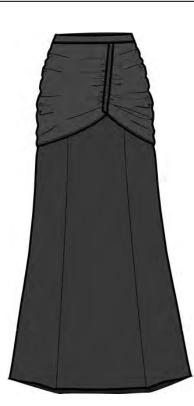

### MEFW24 • 4003 ORG CUPRO SKIRT WITH GEOMETRIC PANELS

SIZE RANGE: 34 - 36 - 38 - 40 - 42 - 44

The most comfortable skirt of the season. Inspired by the 70s, it has a geometric corset-shaped waist and a skirt that slightly opens up towards the hem to provide you with the ultimate comfort.

ORG Fabric: BLUE CUPRO ORG Fabric Content: 60% LYOCELL BAMBOO 40% VISCOSE ORG Wholesale Price: \$179