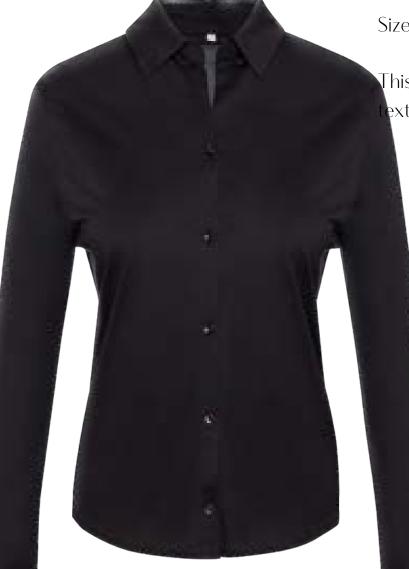

#### MEFW24 • TEŞVİKİYE ORG WHITE SHIRT WITH LAYERED SLEEVES

SIZE RANGE: 34 - 36 - 38 - 40 - 42 - 44

Teşvikiye Shirt has a boxy silhouette, a classic shirt collar and layered sleeves. It has wide and pleated bottom sleeves that are layered over classic shirt cuffs. A statement piece that doesn't scream.

ORG Fabric: WHITE COTTON ORG Fabric Content: 100% COTTON ORG Wholesale Price: \$139