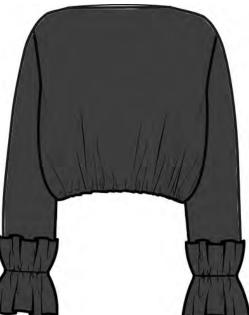

#### MEFW24 • MERCAN ORG RUCHED SLEEVE BLOUSE

100

SIZE RANGE: 34 - 36 - 38 - 40 - 42 - 44

This boxy blouse has ruched sleeves and a boat neck. It is the epitome of what we call "a classic with a twist" with its classic silhouette and half ruched sleeves. It also goes great with anything and everything.

> ORG Fabric: ECRU TENCEL ORG ORG Fabric Content: 100% TENCEL ORG Wholesale Price: \$125

#### EXTRA COLOR AND FABRIC OPTIONS

A Fabric: WHITE COTTON A Fabric Content: 100% COTTON C А A Wholesale Price: \$125

C Fabric: ANTHRACITE WOOL VISCOSE C Fabric Content: 85% VISCOSE 15% ACRYLIC B C Wholesale Price: \$125

B Fabric: BLUE COTTON B Fabric Content: 100% COTTON B Wholesale Price: \$125