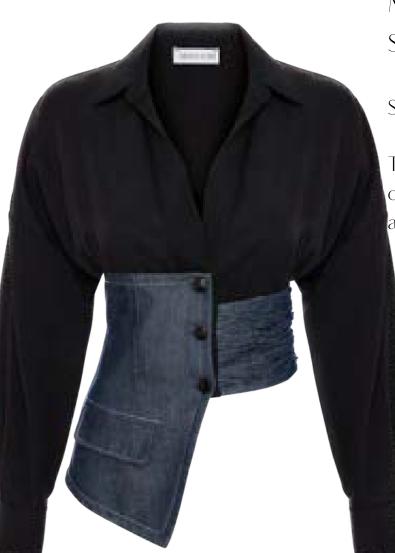

#### MEFW24 • ATİYE ORG SHIRT WITH ASYMMETRIC CORSET

SIZE RANGE: 34 - 36 - 38 - 40 - 42 - 44

This shirt has an open shirt collar and a loose fit at the top. The bottom half of the shirt is made out of an asymmetric corset; the left side is composed of a ruched wide belt while the right side is a long corset with a flap pocket. Wear it with any of your black skirts or pants to make it look you're wearing the coolest dress or jumpsuit.

ORG Fabric: BLACK TENCEL CUPRO + NAVY DENİM ORG Fabric Content: 100% TENCEL + 54% LYOCELL 24% LINEN 23% VISCOSE ORG Wholesale Price: \$139