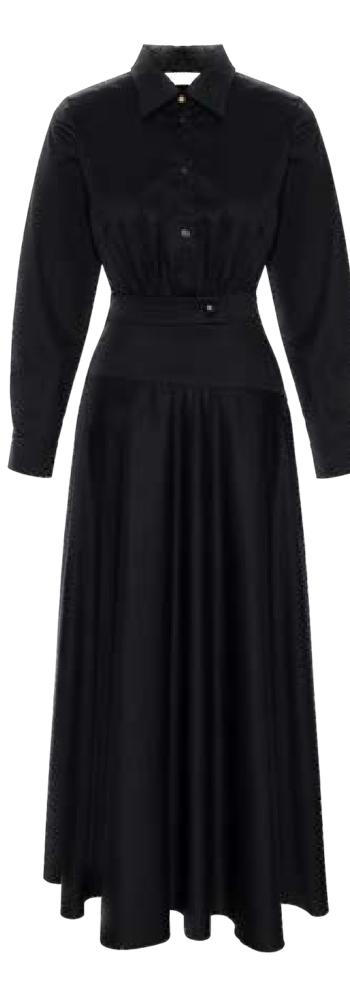

# MEFW24 • 6003 ORG SHIRTDRESS WITH ASYMMETRIC CORSET

SIZE RANGE: 34 - 36 - 38 - 40 - 42 - 44

This poplin dress with an asymmetric corsage and a belt detail will be indispensable in your wardrobe. It is an updated version of our best selling dress from SS22. Wear it to work, wear it to an event, wear it to walk around in the city. Wherever you go, this will carry you.

ORG Fabric: BLACK COTTON ORG ORG Fabric Content: 100% COTTON ORG Wholesale Price: \$209

#### EXTRA COLOR AND FABRIC OPTIONS

A Fabric: FOREST PRINT\_RECYCLED GABARDINE
 A Fabric Content: 98% RECYCLED\_POLYAMIDE\_2% ELASTANE
 A Wholesale Price: \$209