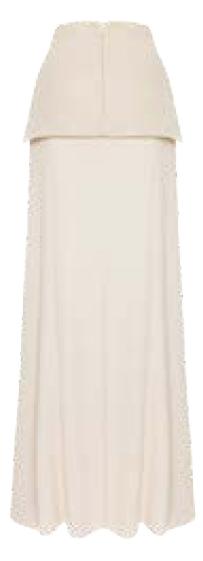

### MEFW24 • 4003 ORG CUPRO SKIRT WITH GEOMETRIC PANELS

SIZE RANGE: 34 - 36 - 38 - 40 - 42 - 44

The most comfortable skirt of the season. Inspired by the 70s, it has a geometric corset-shaped waist and a skirt that slightly opens up towards the hem to provide you with the ultimate comfort.

ORG Fabric: BLUE CUPRO ORG Fabric Content: 60% LYOCELL BAMBOO 40% VISCOSE ORG Wholesale Price: \$179