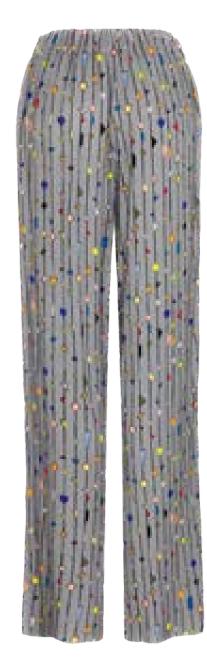

# MEFW24 • 2005 ORG

SIZE RANGE: 34 - 36 - 38 - 40 - 42 - 44

Comfortable as pajamas, but can be dressed up with heels even for dinner. These mid-waisted trousers have straight legs and an elasticated waistband at the back to provide the ultimate comfort (the front has a standard waistband so it doesn't look too casual). This beautiful print was inspired by the stained glass artworks of old Istanbul buildings and it was created by the ME team.

ORG Fabric: VITRAIL PRINTED VISCOSE ORG Fabric Content: 100% VISCOSE ORG Wholesale Price: \$134