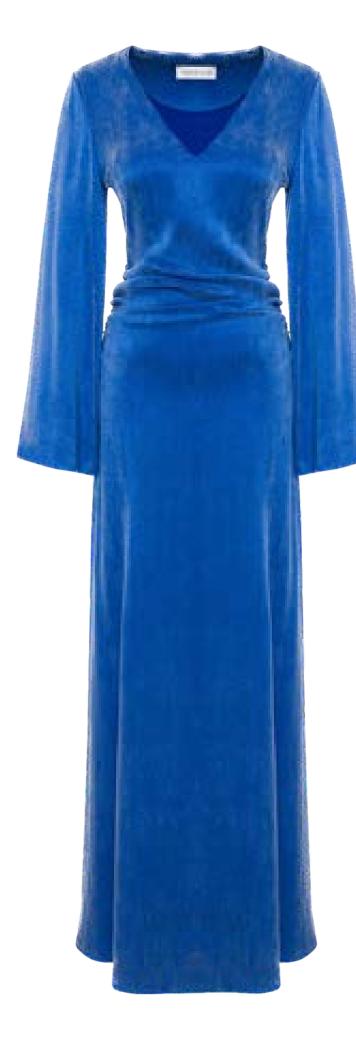

### MEFW24 • 6000 ORG V-NECK CUPRO DRESS

SIZE RANGE: 34 - 36 - 38 - 40 - 42 - 44

This dress has a V-neckline, slightly bell sleeves and loose draping on the the waist. It is also very flattering since it slightly sits on the hips but the drapes at the waist hide the belly to those don't feel comfortable showing it.

ORG Fabric: BLUE CUPRO ORG ORG Fabric Content: 60% LYOCELL BAMBOO 40% VISCOSE ORG Wholesale Price: \$239