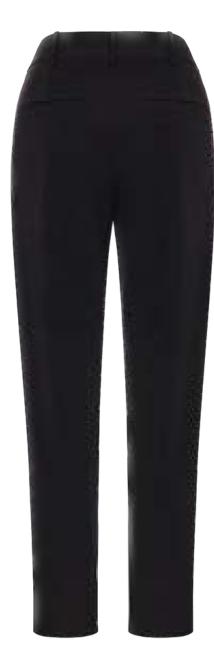

#### MEFW24 • 2007 ORG BEADED CIGARETTE PANTS

SIZE RANGE: 34 - 36 - 38 - 40 - 42 - 44

Cigarette trousers updated: We've taken the classic cigarette trouser silhouette and given them new life with these trousers. The front has a U cup and that cup has fixed beaded tassels. They have a high waist and back pockets and are timeless with a hint of glamour.

ORG Fabric: BLACK CREPE ORG Fabric Content: 89% POLYESTER 11% ELASTANE ORG Wholesale Price: \$239