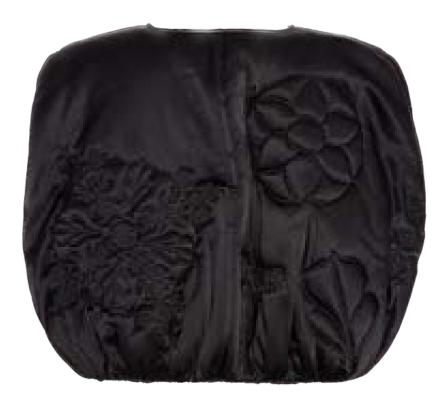

### MEFW24 • 7007 ORG OVERSIZED CREPE WITH EMBROIDERED QUILT

SIZE RANGE: 34 - 36 - 38 - 40 - 42 - 44

This vest was made from a printed quilt we had made specifically for this collection (again, the print is inspired by Istanbul). It is super oversized with wide shoulders so you can layer it with your knits, shirts and even coats!

ORG Fabric: BLACK SATIN ORG Fabric Content: 76% RAYON 22%VISCOSE 2% ELASTANE ORG Wholesale Price: \$249