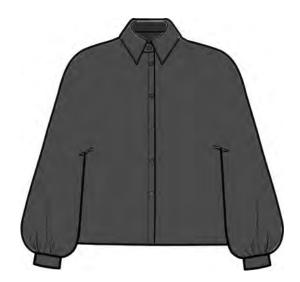

#### MEFW24 • 7000 ORG DENIM JACKET WITH POCKETS

ZE RANGE: 34 - 36 - 38 - 40 - 42 - 44

This jacket has a deep V-neck, 70s inspired buttons and mismatching pockets. The pocket on the left is a hidden pocket while the one on the right out on the open with an organic flap. Wear this when you want to look and feel stylish without giving up on comfort. Goes great with the matching with the Denim Pants with Pocket Details.

ORG Fabric: NAVY DENIM ORG Fabric Content: 54% LYOCELL 24% LINEN 23% VISCOSE ORG Wholesale Price: \$199