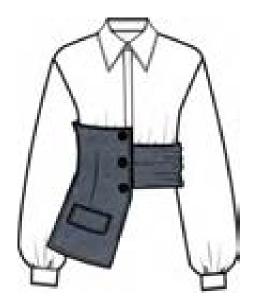

#### MEFW24 • ATİYE ORG SHIRT WITH ASYMMETRIC CORSET

SIZE RANGE: 34 - 36 - 38 - 40 - 42 - 44

This shirt has an open shirt collar and a loose fit at the top. The bottom half of the shirt is made out of an asymmetric corset; the left side is composed of a ruched wide belt while the right side is a long corset with a flap pocket. Wear it with any of your black skirts or pants to make it look you're wearing the coolest dress or jumpsuit.

ORG Fabric: BLACK TENCEL CUPRO + NAVY DENİM ORG Fabric Content: 100% TENCEL + 54% LYOCELL 24% LINEN 23% VISCOSE ORG Wholesale Price: \$139