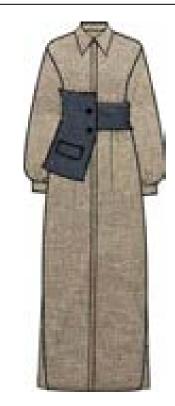

#### MEFW24 • ATİYE ORG SHIRT WITH ASYMMETRIC CORSET

SIZE RANGE: 34 - 36 - 38 - 40 - 42 - 44

This shirt has an open shirt collar and a loose fit at the top. The bottom half of the shirt is made out of an asymmetric corset; the left side is composed of a ruched wide belt while the right side is a long corset with a flap pocket. Wear it with any of your black skirts or pants to make it look you're wearing the coolest dress or jumpsuit.

ORG Fabric: BLACK TENCEL CUPRO + NAVY DENİM ORG Fabric Content: 100% TENCEL + 54% LYOCELL 24% LINEN 23% VISCOSE ORG Wholesale Price: \$139