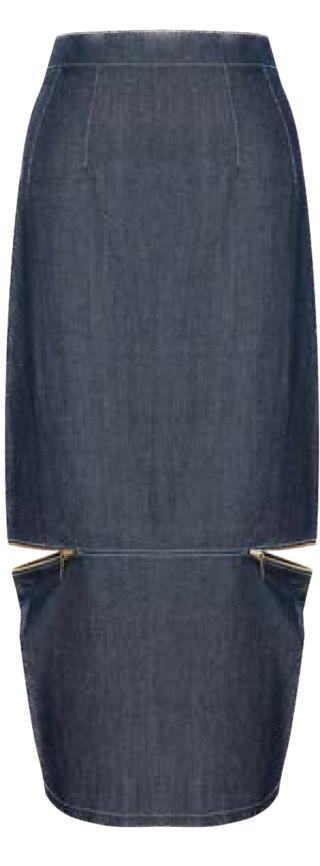

#### MEFW24 • 4002 ORG TAPERED DENIM SKIRT WITH ZIPS

SIZE RANGE: 34 - 36 - 38 - 40 - 42 - 44

This high-waisted skirt has a carrot silhouette and zips on the sides, right below the knees. You can keep the zips closed or open, whatever you feel like in the moment. Goes great with the matching Denim Jacket with Zips.

ORG Fabric: NAVY DENIM ORG Fabric Content: 54% LYOCELL 24% LINEN 23% VISCOSE ORG Wholesale Price: \$159