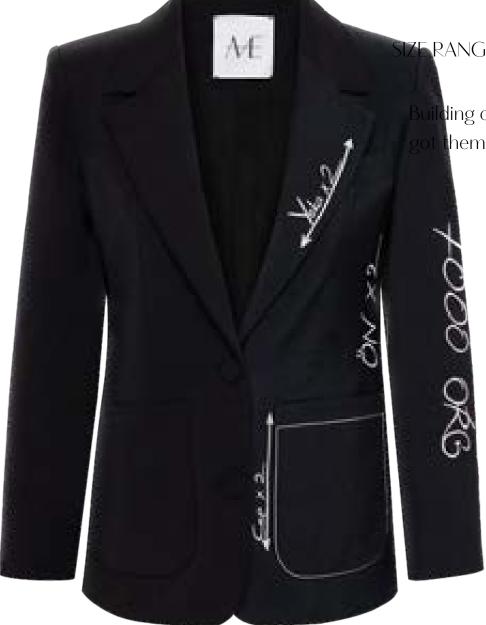

### MEFW24 • 7009 ORG EMBROIDERED "MAKING OF" JACKET

NZE RANGE: 34 - 36 - 38 - 40 - 42 - 44

ilding on our "making of" series, this jacket is inspired by our pattern maker's notes on our paper patterns. We took those and Them embroidered in white on black cupro. A classic silhouette with original details.

ORG Fabric: BLACK TENCEL CUPRO ORG Fabric Content: 100% TENCEL ORG Wholesale Price: \$249