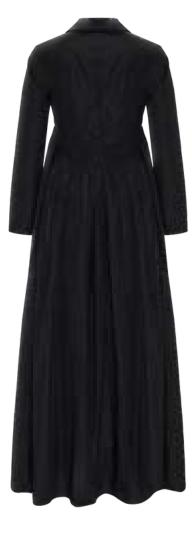

# MEFW24 • 6003 ORG SHIRTDRESS WITH ASYMMETRIC CORSET

SIZE RANGE: 34 - 36 - 38 - 40 - 42 - 44

This poplin dress with an asymmetric corsage and a belt detail will be indispensable in your wardrobe. It is an updated version of our best selling dress from SS22. Wear it to work, wear it to an event, wear it to walk around in the city. Wherever you go, this will carry you.

ORG Fabric: BLACK COTTON ORG ORG Fabric Content: 100% COTTON ORG Wholesale Price: \$209