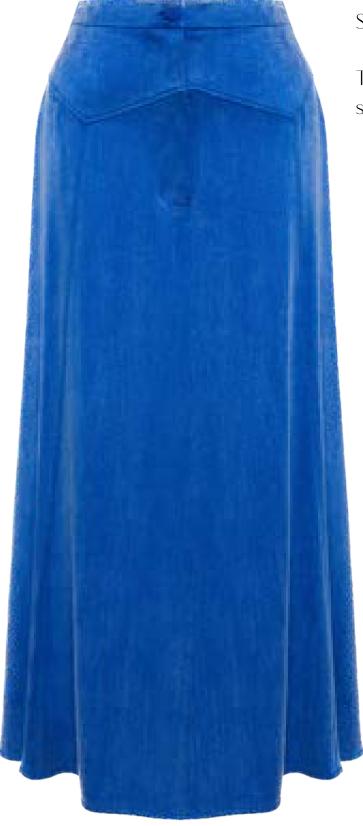

#### MEFW24• VLORA ORG BATWING SHIRT

SIZE RANGE: S/M - L/XL

This classic shirt has small bracelet cuffs and batwing sleeves. It has an oversized fit and dropped shoulders and it is cut from the softest cupro so you can feel like you're not wearing anything. It also goes great with the matching 4003 skirt.

ORG Fabric: BLUE CUPRO ORG Fabric Content: 60% LYOCELL BAMBOO 40% VISCOSE ORG Wholesale Price: \$129