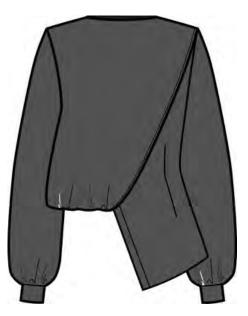

#### MEFW24 • BOTTER ORG DRAPED ASYMMETRIC BLOUSE

SIZE RANGE: 34 - 36 - 38 - 40 - 42 - 44

Our Creative Director Mehtap draped this on a mannequin like she always used to do when she first founded MEHTAP ELAIDI 24 years ago. A truly ME piece that carries the past while still being timeless. Which is why we named it after the old Botter building in Istanbul that has been newly renovated.

ORG Fabric: BLACK TAFFETTA ORG ORG Fabric Content: 100% POLYESTER ORG Wholesale Price: \$139