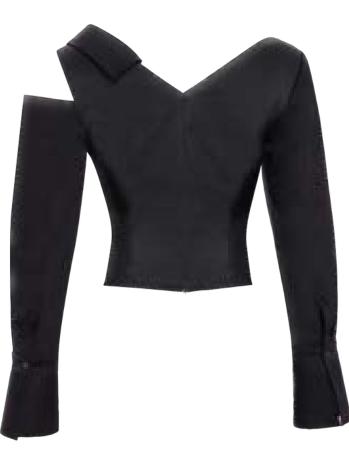

#### MEFW24 • ATİYE ORG SHIRT WITH ASYMMETRIC CORSET

SIZE RANGE: 34 - 36 - 38 - 40 - 42 - 44

This shirt has an open shirt collar and a loose fit at the top. The bottom half of the shirt is made out of an asymmetric corset; the left side is composed of a ruched wide belt while the right side is a long corset with a flap pocket. Wear it with any of your black skirts or pants to make it look you're wearing the coolest dress or jumpsuit.

ORG Fabric: BLACK TENCEL CUPRO + NAVY DENİM ORG Fabric Content: 100% TENCEL + 54% LYOCELL 24% LINEN 23% VISCOSE ORG Wholesale Price: \$139