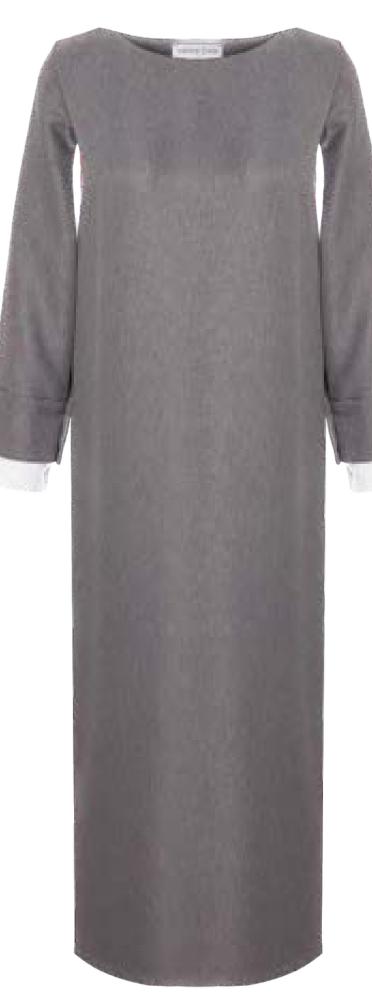

## MEFW24 • 6010 ORG BOAT NECK DRESS WITH LAYERED SLEEVES

SIZE RANGE: 34 - 36 - 38 - 40 - 42 - 44

A revised version of our best selling shirtdress from FW23. We removed the pleats at the waist and turned this into a regular dress for this collection but we have kept the best parts: the layered shirt sleeves!

> ORG Fabric: : WOOL EFFECT GREY CREPE + WHITE COTTON ORG ORG Fabric Content: 100% POLYESTER+ 100% COTTON ORG Wholesale Price: \$189

#### EXTRA COLOR AND FABRIC OPTIONS

А

A Fabric: WOOL EFFECT CAMEL CREPE + BLUE COTTON A Fabric Content: 100% POLYESTER + 100% COTTON A Wholesale Price: \$189