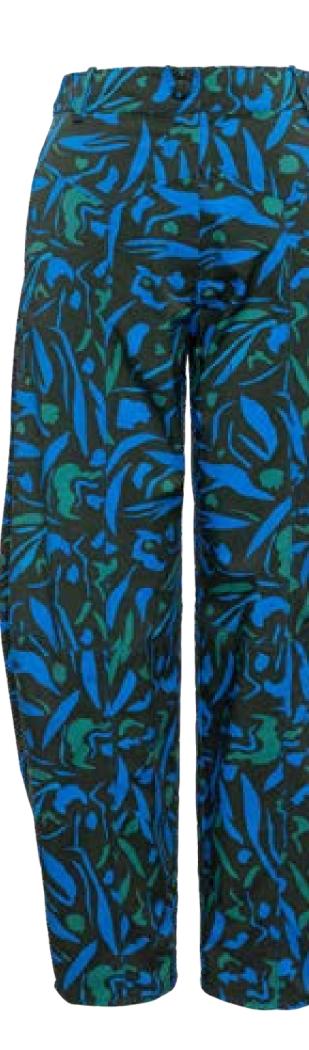

#### MEFW24 • 2000 C CONIC PANTS WITH FOREST PRINT

SIZE RANGE: 34 - 36 - 38 - 40 - 42 - 44

A new interpretation of our tapered trousers. This "classic with a twist" consists of several geometric shapes, all sewn together with blue topstitching to create a striking contrast. Cut from our special forest print gabardine.

С

C Fabric: FOREST PRINT RECYCLED GABARDINEC Fabric Content: 98% RECYCLED POLYAMIDE 2% ELASTANEC Wholesale Price: \$149