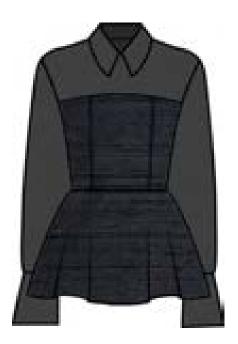

#### MEFW24 • PASAJ ORG PEPLUM BLOUSE WITH ZIPPERS

75 RANGE: 34 - 36 - 38 - 40 - 42 - 44

aj Blouse has a high neck, wide shoulders, a fitted belt and a peplum bottom layer. The peplum part has gold zippers At can be used open to further exaggerate the peplum silhouette or closed up for a straighter look. Instantly elevates enims and also goes great with our pleated pants.

ORG Fabric: BLACK CREPE ORG ORG Fabric Content: 89% POLYESTER 11% ELASTANE ORG Wholesale Price: \$139

#### EXTRA COLOR AND FABRIC OPTIONS

А

A Fabric: WHITE CREPE A Fabric Content: 100% POLYESTER A Wholesale Price: \$139