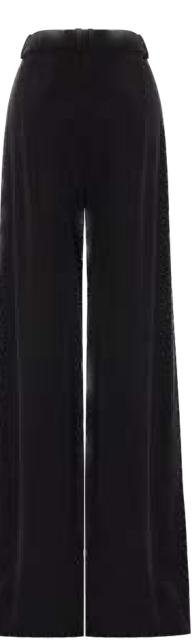

### MEFW24 • 2003 ORG PLEATED LOOSE CREPE PANTS

SIZE RANGE: 34 - 36 - 38 - 40 - 42 - 44

A "classic with a twist" that we're bringing back from our FW17 collection. These wide leg pants have a mid-waist, belt buckles in the shape of an X and two inverted pleats. Cut from loose crepe, these are the most flattering pants you'll ever own.

ORG Fabric: WHITE CREPE ORG ORG Fabric Content: 100% POLYESTER ORG Wholesale Price: \$149

#### EXTRA COLOR AND FABRIC OPTIONS

A Fabric: BLACK CREPEA Fabric Content: 100% POLYESTERA Wholesale Price: \$149

# CATEGORY / PANTS

B Fabric: BLUE CUPRO B Fabric Content: 60% LYOCELL BAMBOO 40% VISCOSE B Wholesale Price: \$169