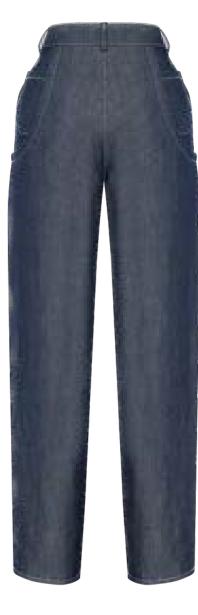

#### MEFW24 • 2001 ORG DENIM PANTS WITH POCKET DETAILS

SIZE RANGE: 34 - 36 - 38 - 40 - 42 - 44

These high-waisted denim pants have tapered legs and a white topstitching detail. The sides have an oval shaped cut-out to reveal the flap pockets. We recommend wearing these with the matching Denim Jacket with Pockets.

ORG Fabric: NAVY DENIM ORG Fabric Content: 54% LYOCELL 24% LINEN 23% VISCOSE ORG Wholesale Price: \$139