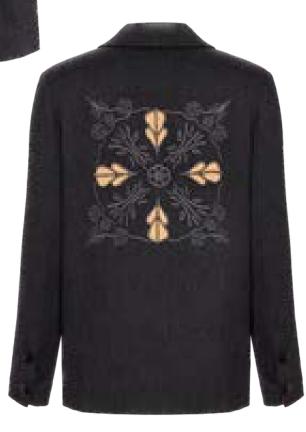

### MEFW24 • 7004 ORG LASER CUT EMBROIDERED JACKET

RANGE: XS/S - S/M - L/XL

This slightly oversized jacket has a very classic silhouette, what makes it extra special is the beautiful cut-out and embroidery at the back that reveals the camel lining beneath it. The print was made in house by the ME team and it was inspired by the historical railway station in Istanbul.

ORG Fabric: ANTHRACITE WOOL VISCOSE ORG ORG Fabric Content: 85% VISCOSE 15% ACRYLIC ORG Wholesale Price: \$249

#### EXTRA COLOR AND FABRIC OPTIONS

А

A Fabric: WOOL EFFECT CAMEL CREPE A Fabric Content: 100% POLYESTER Wholesale A Price: \$249