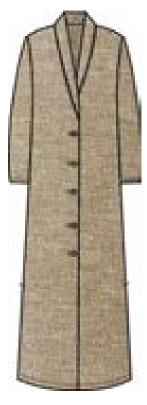

### MEFW24 • 8001 ORG PATCHWORK BROCADE COAT WITH TASSELS

#### SIZE RANGE: ONE SIZE FITS ALL

Cut from our brocade fabric with colorful patchwork tassels, this classic trench coat has a long, straight silhouette that so slightly tapers towards the hem. It is oversized with hidden side pockets and a classic trench collar. Could lso be worn inside out as seen in our lookbook.

ORG Fabric: PATCHWORK BROCADE WITH TASSELS ORG ORG Fabric Content: 100% POLYESTER ORG Wholesale Price: \$349