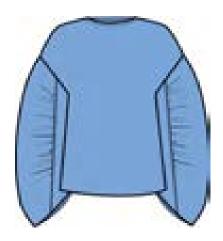

#### MEFW24 • MERCAN ORG RUCHED SLEEVE BLOUSE

100

SIZE RANGE: 34 - 36 - 38 - 40 - 42 - 44

This boxy blouse has ruched sleeves and a boat neck. It is the epitome of what we call "a classic with a twist" with its classic silhouette and half ruched sleeves. It also goes great with anything and everything.