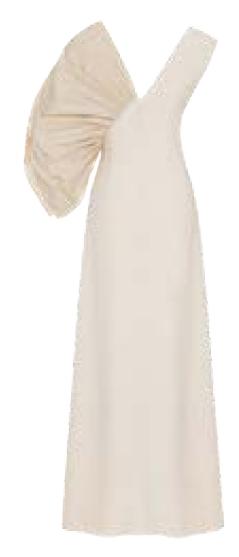

### MEFW24 • 6005 ORG RUCHED SLEEVE DRESS

SIZE RANGE: 34 - 36 - 38 - 40 - 42 - 44

The perfect harmony of taffeta and crepe! Combining these two beautiful fabrics, we created an elegant yet comfortable dress that has a ruched sleeve on the left that also act as the bust. The right sleeve is left sleeveless because we love asymmetry (could you tell?)

> ORG Fabric: BEIGE CREPE + BEIGE TAFFETTA ORG ORG Fabric Content: 100% POLYESTER + 100% POLYESTER ORG Wholesale Price: \$239