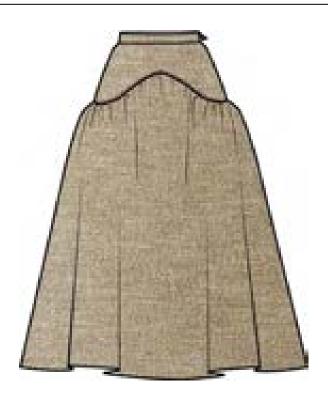

### MEFW24 • 4004 ORG CLOCHE TAFFETA SKIRT

SIZE RANGE: 34 - 36 - 38 - 40 - 42 - 44

This skirt is a mid-waisted skirt with a hidden zipper at the side and hidden side pockets. It has a cloche skirt that's attached to the skirt's belt with ruching. Goes great with the Botter Blouse.

ORG Fabric: BEIGE TAFFETTA ORG ORG Fabric Content: 100% POLYESTER ORG Wholesale Price: \$169