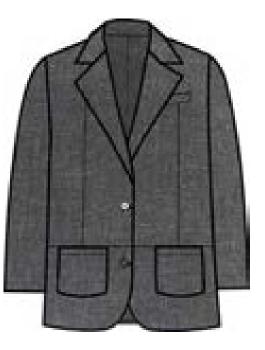

#### MEFW24 • ŞAKAYIK B OVERSIZED SHIRT

SIZE RANGE: XS/S – S/M – L/XL

Our classic oversized shirt to keep all your ME statement pieces company. Now in the cutest pastel colors.

B Fabric: PINK COTTONB Fabric Content: 100% COTTONB Wholesale Price: \$129

#### EXTRA COLOR AND FABRIC OPTIONS

C Fabric: YELLOW COTTONC Fabric Content: 100% COTTONC Wholesale Price: \$129