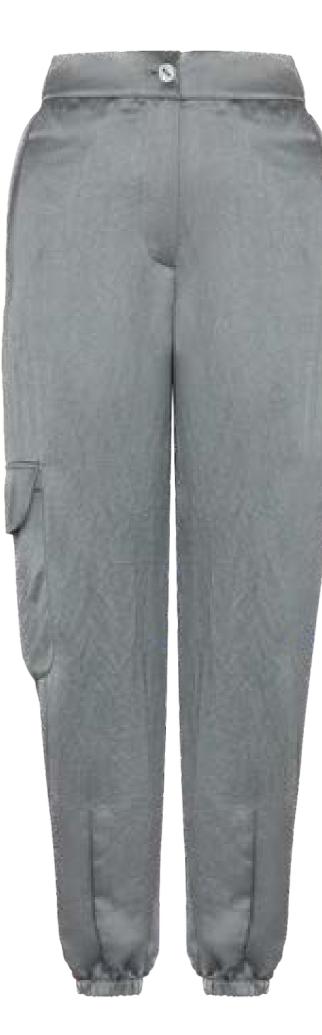

#### MEFW24 • 2002 ORG SATIN CARGO PANTS

SIZE RANGE: 34 - 36 - 38 - 40 - 42 - 44

High waisted with an elastic waist and elastic hems, these pants are super comfortable without looking too casual. Goes great with the matching ME jacket or white shirts to create a contrast with the shiny satin.

> ORG Fabric: GREY SATIN ORG ORG Fabric Content: 100% POLYESTER ORG Wholesale Price: \$149