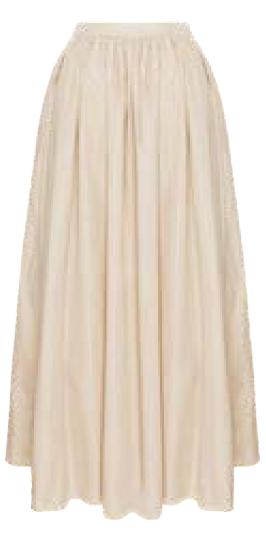

#### MEFW24 • 4000 ORG LAYERED SKIRT WITH RUCHED CORSET

SIZE RANGE: 34 - 36 - 38 - 40 - 42 - 44

This high-waisted skirt has a ruched corset made from beige taffeta that sits on top of the bottom skirt that is cut from a beige crepe. The skirt slightly opens up towards the hem and there are two front slits so you'll be very comfortable walking in this elegant piece.

> ORG Fabric: BEIGE TAFFETTA + BEIGE CREPE ORG ORG Fabric Content: 100% POLYESTER + 100% POLYESTER ORG Wholesale Price: \$179