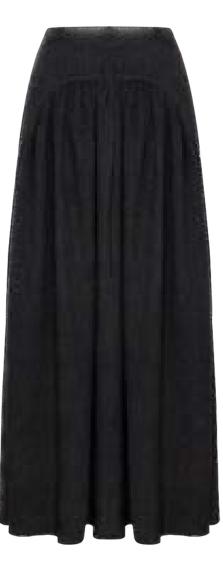

### MEFW24 • 4003 ORG CUPRO SKIRT WITH GEOMETRIC PANELS

SIZE RANGE: 34 - 36 - 38 - 40 - 42 - 44

The most comfortable skirt of the season. Inspired by the 70s, it has a geometric corset-shaped waist and a skirt that slightly opens up towards the hem to provide you with the ultimate comfort.

ORG Fabric: BLUE CUPRO ORG Fabric Content: 60% LYOCELL BAMBOO 40% VISCOSE ORG Wholesale Price: \$179