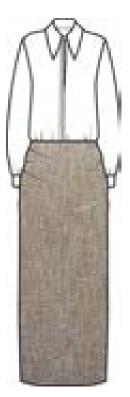

### MEFW24 • 4001 ORG A LINE SKIRT WITH DOUBLE BELT DETAIL

SIZE RANGE: 34 - 36 - 38 - 40 - 42 - 44

A new take on our cargo skirt from SS24, this skirt has a unique double belt detail and an A-line skirt. Combined with black stitching details and our signature trench fabric, this skirt is one of ME Team's favorite.

ORG Fabric: CAMEL TRENCH ORG Fabric Content: 100% POLYESTER ORG Wholesale Price: \$159