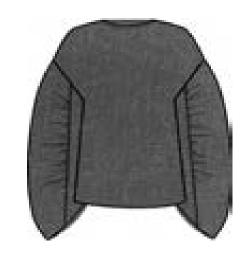

#### MEFW24 • MERCAN ORG RUCHED SLEEVE BLOUSE

100

SIZE RANGE: 34 - 36 - 38 - 40 - 42 - 44

This boxy blouse has ruched sleeves and a boat neck. It is the epitome of what we call "a classic with a twist" with its classic silhouette and half ruched sleeves. It also goes great with anything and everything.