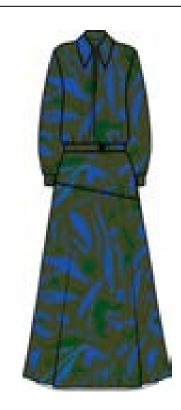

# MEFW24 • 6003 ORG SHIRTDRESS WITH ASYMMETRIC CORSET

SIZE RANGE: 34 - 36 - 38 - 40 - 42 - 44

This poplin dress with an asymmetric corsage and a belt detail will be indispensable in your wardrobe. It is an updated version of our best selling dress from SS22. Wear it to work, wear it to an event, wear it to walk around in the city. Wherever you go, this will carry you.

#### EXTRA COLOR AND FABRIC OPTIONS

A Fabric: FOREST PRINT\_RECYCLED GABARDINE
 A Fabric Content: 98% RECYCLED\_POLYAMIDE\_2% ELASTANE
 A Wholesale Price: \$209