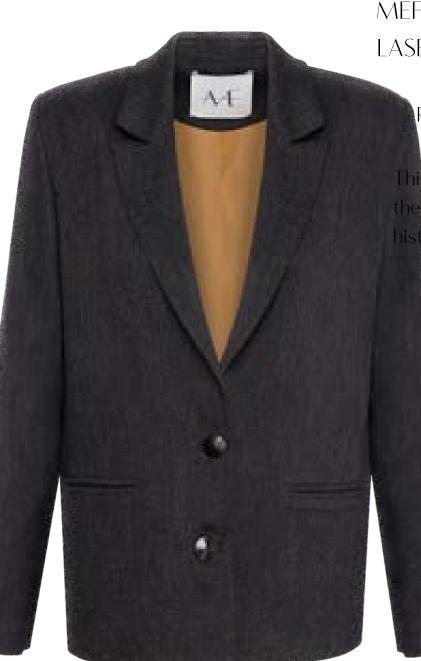

### MEFW24 • 7004 ORG LASER CUT EMBROIDERED JACKET

RANGE: XS/S - S/M - L/XL

This slightly oversized jacket has a very classic silhouette, what makes it extra special is the beautiful cut-out and embroidery at the back that reveals the camel lining beneath it. The print was made in house by the ME team and it was inspired by the historical railway station in Istanbul.

ORG Fabric: ANTHRACITE WOOL VISCOSE ORG ORG Fabric Content: 85% VISCOSE 15% ACRYLIC ORG Wholesale Price: \$249

#### EXTRA COLOR AND FABRIC OPTIONS

А

A Fabric: WOOL EFFECT CAMEL CREPE A Fabric Content: 100% POLYESTER Wholesale A Price: \$249