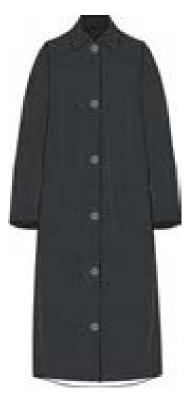

### MEFW24 • 8002 ORG CREPE LONG JACKET WITH DEEP SLIT

#### SIZE RANGE: ONE SIZE FITS ALL

A classic 90s coat with very deep slits at the sides. Could be worn as a dress or jacket thanks to its lighter black crepe fabric. Goes great over our white shirts.

> ORG Fabric: BLACK CREPE ORG Fabric Content: 89% POLYESTER 11% ELASTANE ORG ORG Wholesale Price: \$299

#### EXTRA COLOR AND FABRIC OPTIONS

A Fabric: WOOL EFFECT CAMEL CREPE А A Fabric Content: 100% POLYESTER Wholesale A Price: \$289