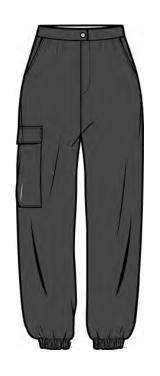

#### MEFW24 • 2002 ORG SATIN CARGO PANTS

SIZE RANGE: 34 - 36 - 38 - 40 - 42 - 44

High waisted with an elastic waist and elastic hems, these pants are super comfortable without looking too casual. Goes great with the matching ME jacket or white shirts to create a contrast with the shiny satin.

> ORG Fabric: GREY SATIN ORG ORG Fabric Content: 100% POLYESTER ORG Wholesale Price: \$149

#### EXTRA COLOR AND FABRIC OPTIONS

A Fabric: BLACK TENCEL CUPRO A Fabric Content: 100% TENCEL A Wholesale Price: \$149

А

B Fabric: WHITE CREPE B B Fabric Content: 100% POLYESTER B Wholesale Price: \$149