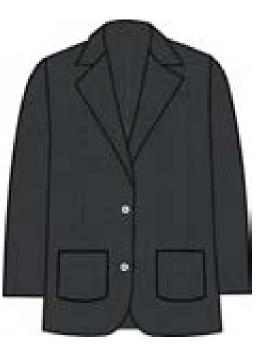

#### MEFW24 • ŞAKAYIK ORG CLASSIC OVERSIZED SHIRT

SIZE RANGE: XS/S - S/M - L/XL

Our classic oversized shirt to keep all your ME statement pieces company.

ORG Fabric: WHITE COTTON ORG Fabric Content: 100% COTTON ORG Wholesale Price: \$129

#### EXTRA COLOR AND FABRIC OPTIONS

A Fabric: BLUE COTTONA Fabric Content: 100% COTTONA Wholesale Price: \$129