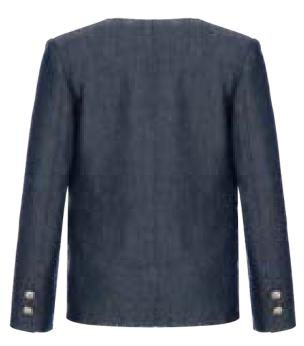

#### MEFW24 • 7000 ORG DENIM JACKET WITH POCKETS

ZE RANGE: 34 - 36 - 38 - 40 - 42 - 44

This jacket has a deep V-neck, 70s inspired buttons and mismatching pockets. The pocket on the left is a hidden pocket while the one on the right out on the open with an organic flap. Wear this when you want to look and feel stylish without giving up on comfort. Goes great with the matching with the Denim Pants with Pocket Details.

ORG Fabric: NAVY DENIM ORG Fabric Content: 54% LYOCELL 24% LINEN 23% VISCOSE ORG Wholesale Price: \$199