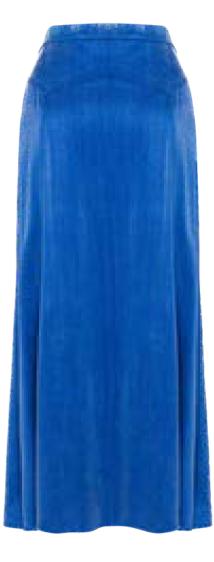

### MEFW24 • 4003 ORG CUPRO SKIRT WITH GEOMETRIC PANELS

SIZE RANGE: 34 - 36 - 38 - 40 - 42 - 44

The most comfortable skirt of the season. Inspired by the 70s, it has a geometric corset-shaped waist and a skirt that slightly opens up towards the hem to provide you with the ultimate comfort.

ORG Fabric: BLUE CUPRO ORG Fabric Content: 60% LYOCELL BAMBOO 40% VISCOSE ORG Wholesale Price: \$179