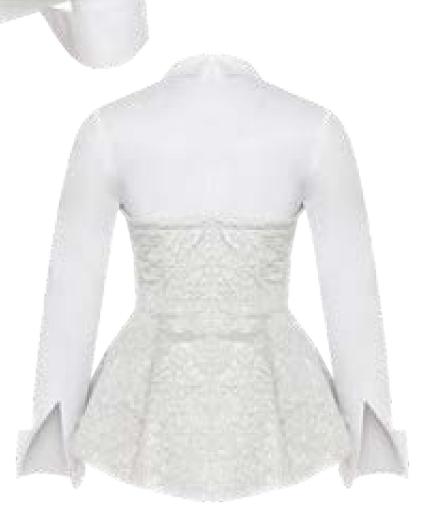

#### MEFW24 • PASAJ ORG PEPLUM BLOUSE WITH ZIPPERS

75 RANGE: 34 - 36 - 38 - 40 - 42 - 44

aj Blouse has a high neck, wide shoulders, a fitted belt and a peplum bottom layer. The peplum part has gold zippers At can be used open to further exaggerate the peplum silhouette or closed up for a straighter look. Instantly elevates enims and also goes great with our pleated pants.

ORG Fabric: BLACK CREPE ORG ORG Fabric Content: 89% POLYESTER 11% ELASTANE ORG Wholesale Price: \$139