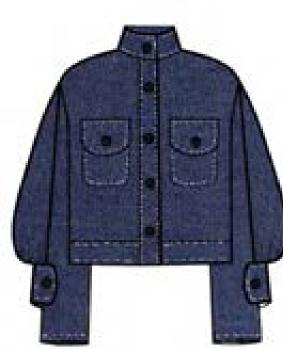

#### MEFW24 • 7000 ORG DENIM JACKET WITH POCKETS

ZE RANGE: 34 - 36 - 38 - 40 - 42 - 44

This jacket has a deep V-neck, 70s inspired buttons and mismatching pockets. The pocket on the left is a hidden pocket while the one on the right out on the open with an organic flap. Wear this when you want to look and feel stylish without giving up on comfort. Goes great with the matching with the Denim Pants with Pocket Details.

ORG Fabric: NAVY DENIM ORG Fabric Content: 54% LYOCELL 24% LINEN 23% VISCOSE ORG Wholesale Price: \$199