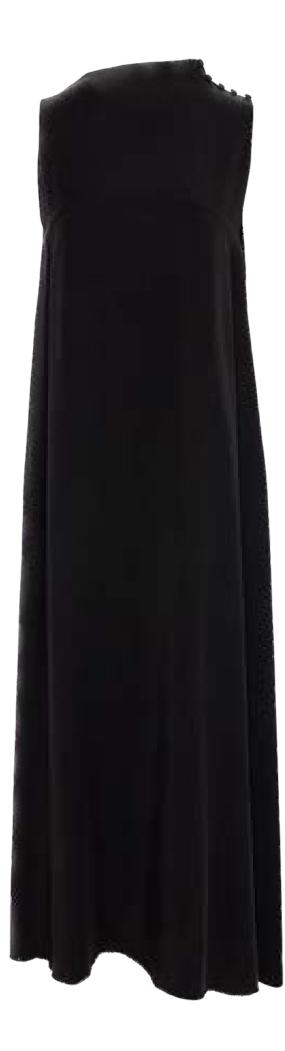

### MEFW24 • 6001 ORG SLEEVELESS DRESS WITH BACK DECOLATTAGE

SIZE RANGE: 34 - 36 - 38 - 40 - 42 - 44

A maxi dress that can be worn to a fancy event with some high heels and statement earrings or even to work with a knit turtleneck underneath and cinched at the waist with a ME belt. The front neckline has loose drapes and the back has an asymmetric décolletage that doesn't show the bra (again with loose drapes). The dress is put together with buttons at the left shoulder.

ORG Fabric: BLACK TENCEL CUPRO ORG Fabric Content: 100% TENCEL ORG Wholesale Price: \$219