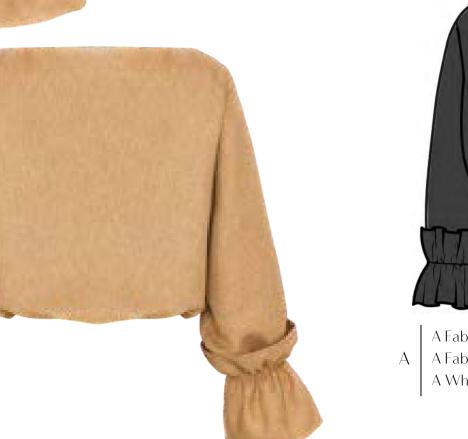

#### MEFW24 • MERCAN ORG RUCHED SLEEVE BLOUSE

100

SIZE RANGE: 34 - 36 - 38 - 40 - 42 - 44

This boxy blouse has ruched sleeves and a boat neck. It is the epitome of what we call "a classic with a twist" with its classic silhouette and half ruched sleeves. It also goes great with anything and everything.

> ORG Fabric: ECRU TENCEL ORG ORG Fabric Content: 100% TENCEL ORG Wholesale Price: \$125

#### EXTRA COLOR AND FABRIC OPTIONS

A Fabric: WHITE COTTON A Fabric Content: 100% COTTON C А A Wholesale Price: \$125

C Fabric: ANTHRACITE WOOL VISCOSE C Fabric Content: 85% VISCOSE 15% ACRYLIC B C Wholesale Price: \$125

B Fabric: BLUE COTTON B Fabric Content: 100% COTTON B Wholesale Price: \$125