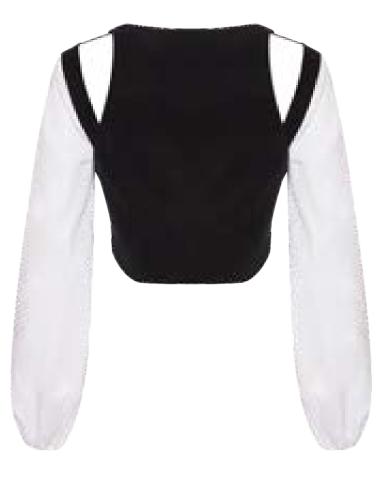

#### MEFW24 • SİRKECİ ORG BLACK AND WHITE VEST SHIRT

SIZE RANGE: 34 - 36 - 38 - 40 - 42 - 44

is true ME fashion, this is a one piece that looks as if you layered an off the shoulder cotton blouse with a fitted vest. When you want to look like you're a great stylist without the effort.

ORG Fabric: BLACK TENCEL CUPRO+ WHITE COTTON ORG Fabric Content: 100% TENCEL + 100% COTTON ORG Wholesale Price: \$149