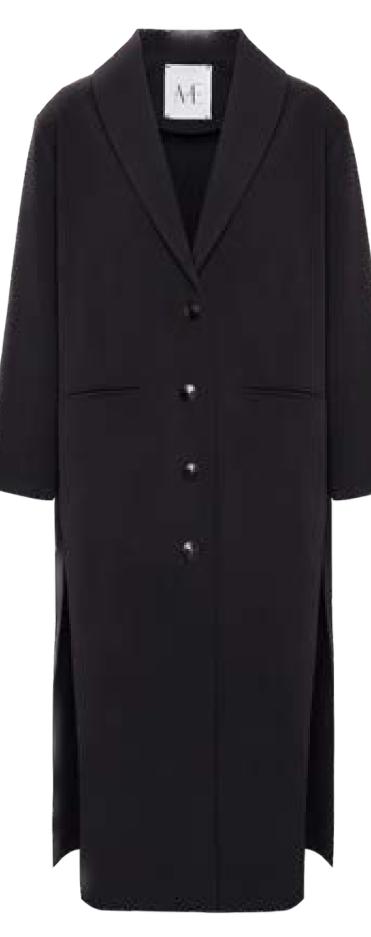

### MEFW24 • 8002 ORG CREPE LONG JACKET WITH DEEP SLIT

#### SIZE RANGE: ONE SIZE FITS ALL

A classic 90s coat with very deep slits at the sides. Could be worn as a dress or jacket thanks to its lighter black crepe fabric. Goes great over our white shirts.

> ORG Fabric: BLACK CREPE ORG Fabric Content: 89% POLYESTER 11% ELASTANE ORG ORG Wholesale Price: \$299

#### EXTRA COLOR AND FABRIC OPTIONS

A Fabric: WOOL EFFECT CAMEL CREPE А A Fabric Content: 100% POLYESTER Wholesale A Price: \$289