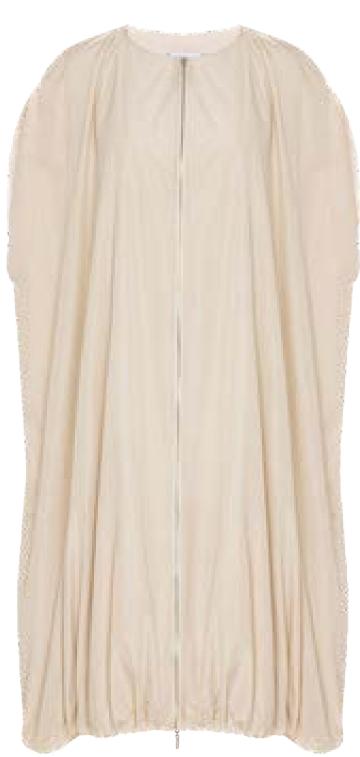

### MEFW24 • 8000 ORG OVERSIZED BALLOON CAPE

#### SIZE RANGE: ONE SIZE FITS ALL

A cape that will make you feel like flying. It is, in true *ME* fashion, oversized and super voluminous with a balloon hem and an A-line silhouette. Its zipper can be used both ways (works great when you want to reveal your pants or legs). Wear it with our beige Crepe Pleated Pants and Ribbed Knit with Slit Sleeves. Also goes great with black.

> ORG Fabric: BEIGE TAFFETTA ORG ORG Fabric Content: 100% POLYESTER ORG Wholesale Price: \$249