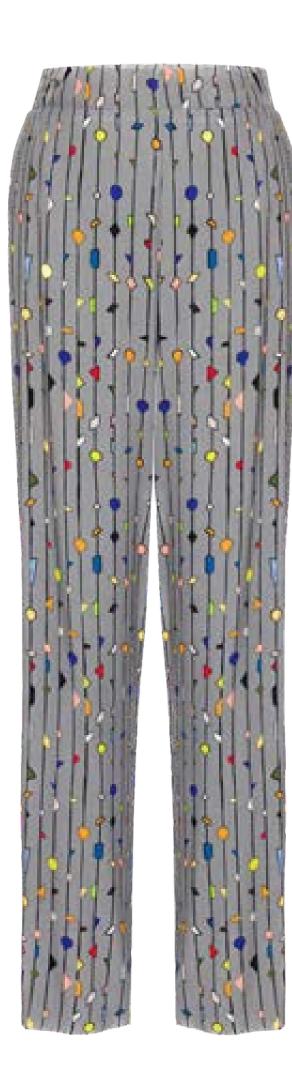

# MEFW24 • 2005 ORG

SIZE RANGE: 34 - 36 - 38 - 40 - 42 - 44

Comfortable as pajamas, but can be dressed up with heels even for dinner. These mid-waisted trousers have straight legs and an elasticated waistband at the back to provide the ultimate comfort (the front has a standard waistband so it doesn't look too casual). This beautiful print was inspired by the stained glass artworks of old Istanbul buildings and it was created by the ME team.

ORG Fabric: VITRAIL PRINTED VISCOSE ORG Fabric Content: 100% VISCOSE ORG Wholesale Price: \$134