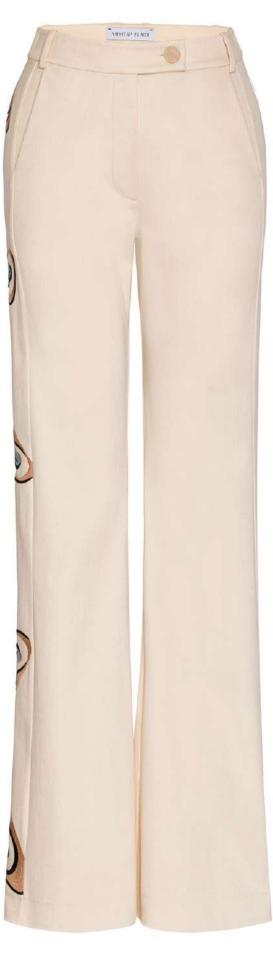

#### MESS24 • 2000 ORG RUCHED EVIL EYE PANTS

SIZE RANGE: 34 - 36 - 38 - 40 - 42 - 44

Here's a statement piece that will never go out of style. It sits at the mid-waist with wide legs but it's taken to another level with its ruched sides and tie ups that are adorned with evil eye glass beads of different shapes and sizes. Wear it with its matching Telve Top.

> ORG Fabric: CAMEL TRENCH ORG Fabric Content: 100% POLYESTER ORG ORG Wholesale Price: \$149