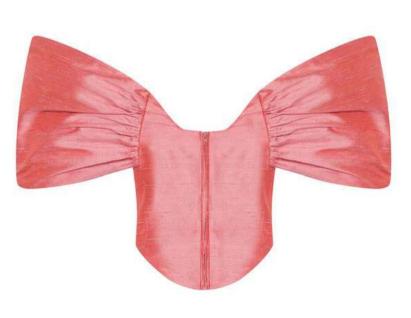

#### MESS24 • TELVE ORG OFF SHOULDER BLOUSE WITH TIE UP AND EVIL EYE BEADS

SIZE RANGE: 34 - 36 - 38 - 40 - 42 - 44

This strapless blouse has adjustable tie ups at the center that give it its ruched shape. Different sized and shaped evil eye beads adorn the tie ups so that they protect you while you attract attention. We recommend wearing it with the matching pants for the ultimate WOW effect.

> ORG Fabric: CAMEL TRENCH ORG ORG Fabric Content: 100% POLYESTER ORG Wholesale Price: \$129

#### EXTRA COLOR AND FABRIC OPTIONS

A Fabric: WHITE LINEN A Fabric Content: 50% LINEN 50% COTTON А A Wholesale Price: \$129