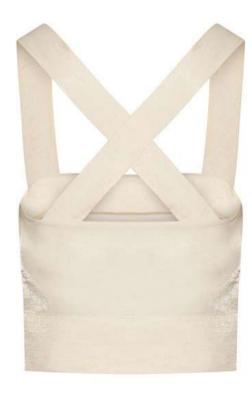

### MESS24 • TOTEM ORG EPAULETTE CROP TOP

SIZE RANGE: 34 - 36 - 38 - 40 - 42 - 44

Inspired by overalls, this cropped top is cut from our ivory satin and it has a boxy silhouette. It has epaulette details at the shoulders and hem and it has shoulder straps that criss cross at the back. Goes great with the matching ivory satin pants or ivory satin skirt.

ORG Fabric: IVORY SATIN ORG ORG Fabric Content: 100% POLYESTER ORG Wholesale Price: \$119