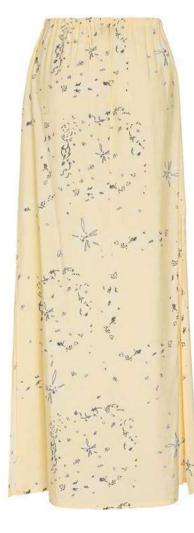

#### MESS24 • 4008 ORG PAISLEY DRAWSTRING SKIRT

SIZE RANGE: XS/S - S/M - L/XL

The easiest and softest summer skirt you'll own. Cut from our deconstructed paisley printed modal, this skirt has a drawstring waist so you can wear it as low or as high as you'd like. With slits at the sides this is a maxi skirt with a straight silhouette reminiscent of the 90s.

ORG Fabric: LEMON DECONSTRUCTED PAISLEY MODAL ORG Fabric Content: 86%MODAL 14%POLYESTER ORG Wholesale Price: \$139