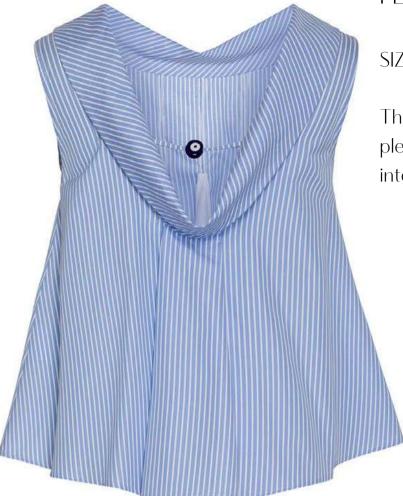

#### MESS24 • TELVE ORG OFF SHOULDER BLOUSE WITH TIE UP AND EVIL EYE BEADS

SIZE RANGE: 34 - 36 - 38 - 40 - 42 - 44

This strapless blouse has adjustable tie ups at the center that give it its ruched shape. Different sized and shaped evil eye beads adorn the tie ups so that they protect you while you attract attention. We recommend wearing it with the matching pants for the ultimate WOW effect.

> ORG Fabric: CAMEL TRENCH ORG ORG Fabric Content: 100% POLYESTER ORG Wholesale Price: \$129