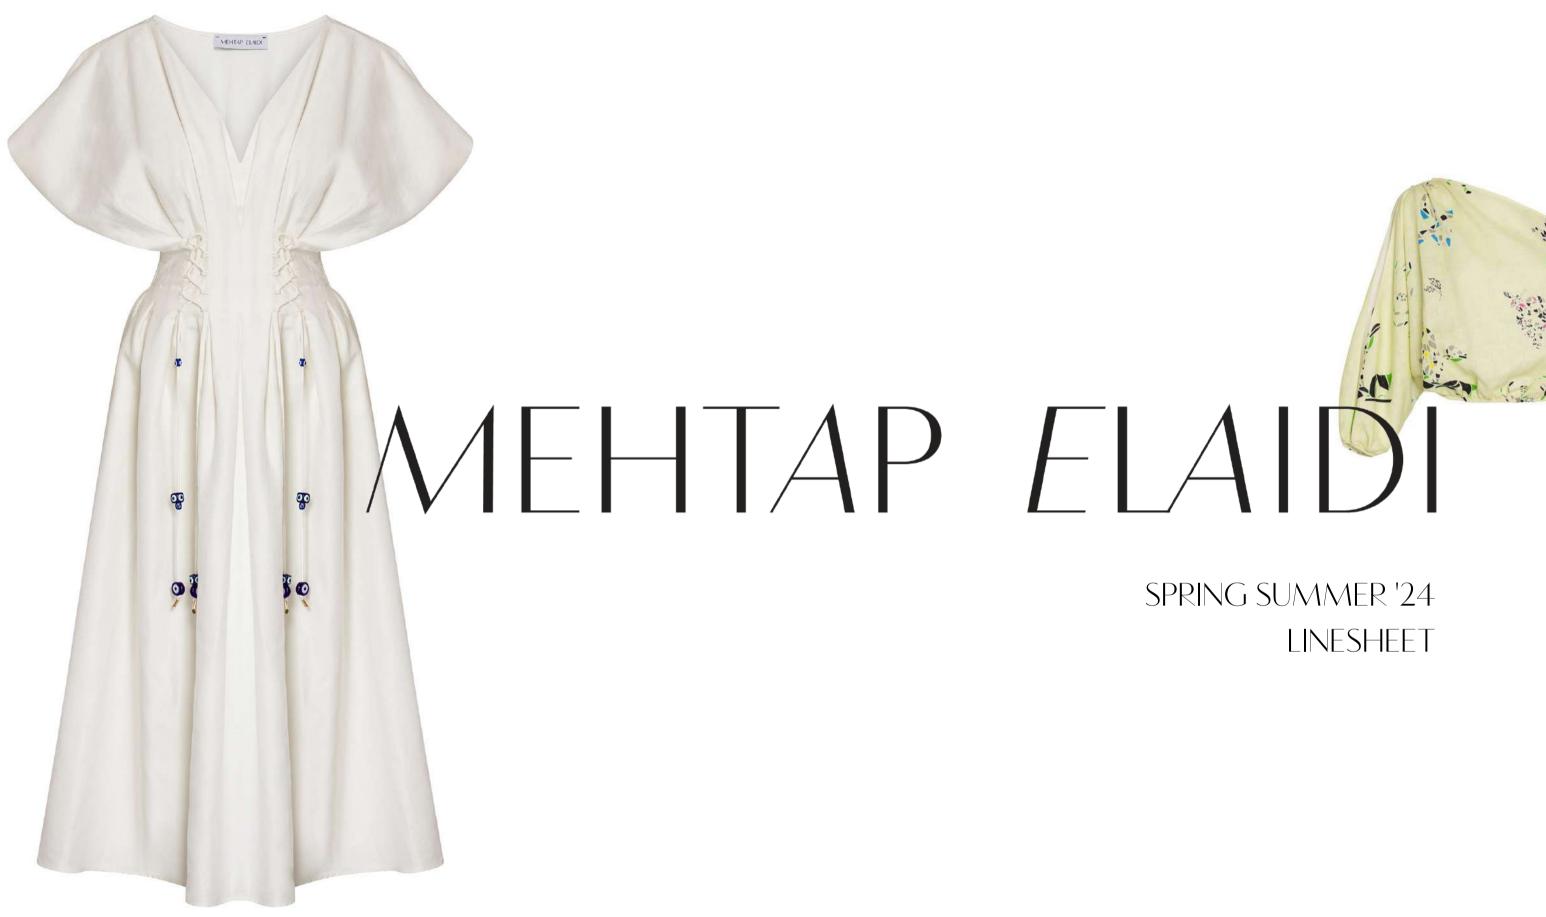

#### MESS24 • 2000 ORG RUCHED EVIL EYE PANTS

SIZE RANGE: 34 - 36 - 38 - 40 - 42 - 44

Here's a statement piece that will never go out of style. It sits at the mid-waist with wide legs but it's taken to another level with its ruched sides and tie ups that are adorned with evil eye glass beads of different shapes and sizes. Wear it with its matching Telve Top.