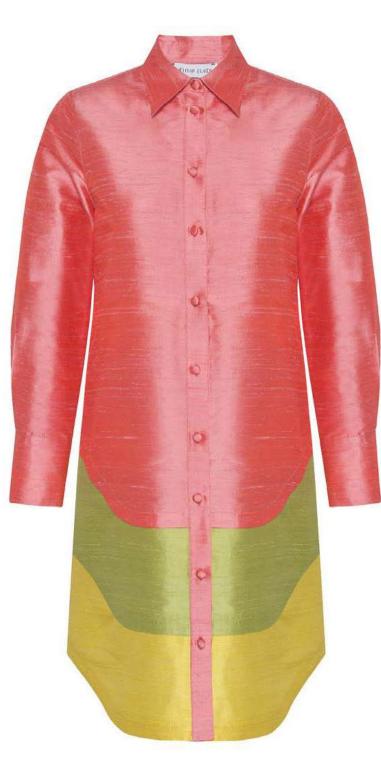

## MESS24 • 6005 ORG LAYERED SHANTUNG SHIRTDRESS

SIZE RANGE: XS/S - S/M - L/XL

Each layer of this three-layer shirt dress is made of a different colored shantung to make it look like 3 different shirts layered on top of each other. An ideal dress, tunic or jacket for those who don't shy away from color.

ORG Fabric: ROSE SHANTUNG + LIME SHANTUNG + LEMON SHANTUNG ORG Fabric Content: 100% SILK ORG Wholesale Price: \$299