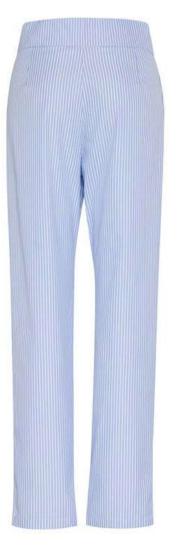

#### MESS24 • 2005 ORG TIE UP PANTS

SIZE RANGE: 34 - 36 - 38 - 40 - 42 - 44

Summer pants to just slip on and tie up! Here to save your summer days and nights, these pants have a cigarette silhouette with an adjustable tie up at the waist. It also has an elastic band at the back and some hidden pockets at the sides. What else do you need on cosy summer days?

ORG Fabric: BLUE STRIPED COTTON ORG Fabric Content: 100% COTTON ORG Wholesale Price: \$139