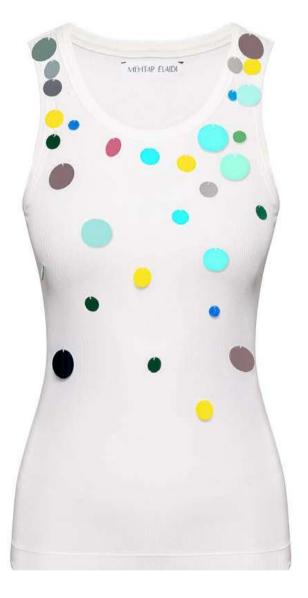

### MESS24 • DALGA ORG SEQUIN SEWN TOP

SIZE RANGE: XS/S - S/M - L/XL

A classic scoop neck tank top with hand sewn sequins. A "classic with a twist" that will instantly uplift any outfit you wear it with.

ORG Fabric: RIBBED COTTON KNIT ORG Fabric Content: 100% COTTON ORG Wholesale Price: \$60