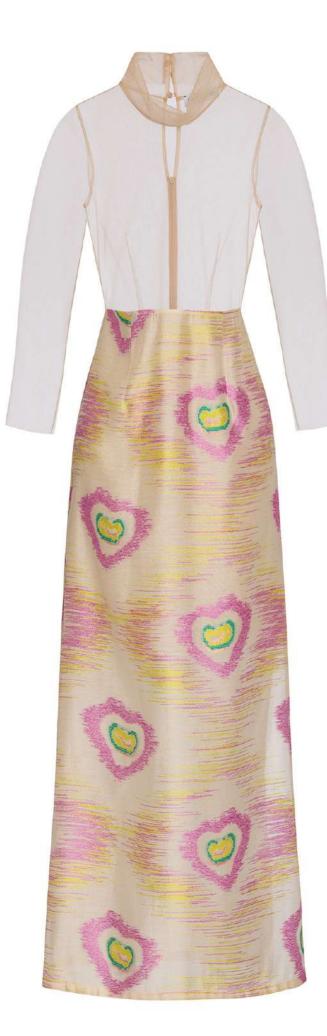

## MESS24 • 6009 ORG NAZAR IKAT DRESS WITH TULLE LAYER

SIZE RANGE: 34 - 36 - 38 - 40 - 42 - 44

This dress looks as if you have worn a maxi skirt with a tulle turtleneck layered underneath. With slits at the sides and cut from our custom made evil eye jacquard this is one of the most special pieces of the collection.

ORG Fabric: IKAT EVIL EYE JACQUARD + NUDE TULLE ORG ORG Fabric Content: 64% POLYESTER 35% VISCOSE 1% GLITTER + 100% POLYESTER ORG Wholesale Price: \$209