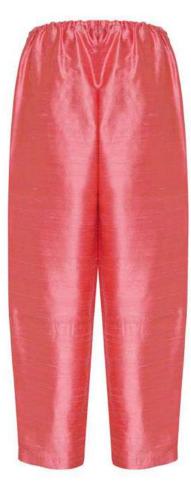

#### MESS24 • 2008 A SHANTUNG DRAWSTRING PANTS WITH SEQUINS

SIZE RANGE: XS/S - S/M - L/XL

These pants have a drawstring waist so you can wear it high or low waisted depending on your mood. Cut from our special ikat evil eye jacquard they have tapered legs and are super comfortable.

A Fabric: IKAT EVIL EYE JACQUARD
A Fabric Content: 64% POLYESTER 35% VISCOSE 1% GLITTER
A Wholesale Price: \$155