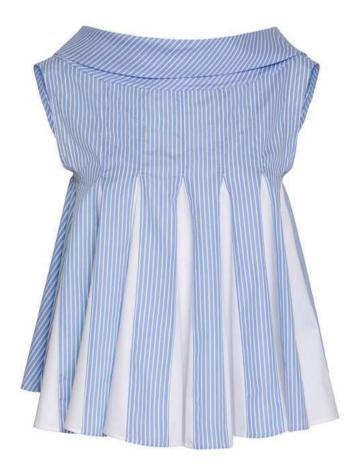

#### MESS24 • 2003 ORG SHIRT TIE PANTS

SIZE RANGE: 34 - 36 - 38 - 40 - 42 - 44

Remember tying a shirt around your waist back in high school without a worry in the world? These pants are bringing you that "I don't have anything to worry about" freedom of your teenage years. It has a high-waist, slightly widening legs, and side pockets with blue topstitching details. Goes great with off white tank tops.

ORG Fabric: WHITE DENIM GABARDINE + BLUE STRIPED COTTON ORG Fabric Content: 50% COTTON 50% LINEN + 100% COTTON ORG Wholesale Price: \$149