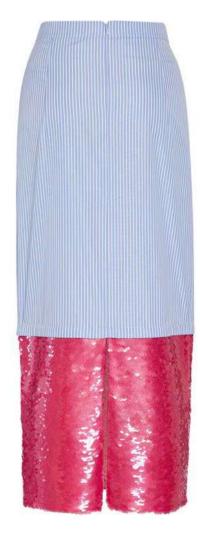

### MESS24 • 4006 ORG PENCIL SKIRT WITH SEQUIN BOTTOM LAYER

SIZE RANGE: 34 - 36 - 38 - 40 - 42 - 44

Another layered piece to make you look like the queen of layering. This high waisted skirt looks as if you've layered a cotton skirt on top of your sequin one which is just the perfect amount of absurd we like to see in our items. The contrast of these two day/night fabrics make this skirt easy to wear both during the day and the night.

ORG Fabric: BLUE STRIPED COTTON + PINK SEQUIN ORG Fabric Content: 100% COTTON + 100% POLYESTER ORG Wholesale Price: \$169