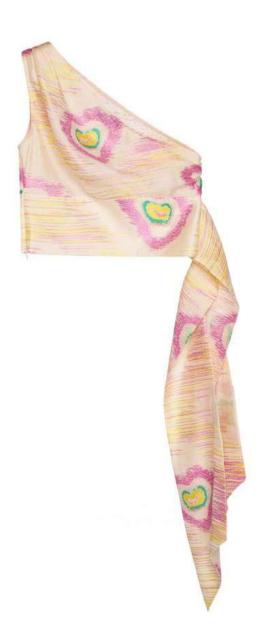

#### EXTRA COLOR AND FABRIC OPTIONS

A Fabric: WHITE LINEN A Fabric Content: 50% LINEN 50% COTTON А A Wholesale Price: \$139

SIZE RANGE: 34 - 36 - 38 - 40 - 42 - 44

The Ay Blouse is a fitted one shoulder blouse with some ruching on the shoulders and the bodice. It also has a long sash at the sleeveless side that can be tied up or left as it is. It can be worn down with some light denim or up with some white pants and statement jewelry.

ORG Fabric: IKAT EVIL EYE JACQUARD ORG Fabric Content: 64% POLYESTER 35% VISCOSE 1% GLITTER ORG Wholesale Price: \$139