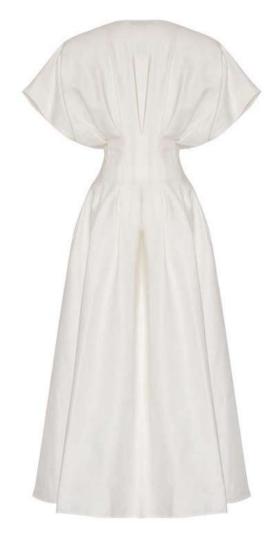

### MESS24 • 6000 ORG SHIRTDRESS WITH SHIRT TIE UP DETAIL

SIZE RANGE: 34 - 36 - 38 - 40 - 42 - 44

If you want a perfectly shaped dress, this is it. It has a belt in the shape of a tied up shirt that can be easily adjusted at the waist. The back of the dress is seems as if you've layered a shirt on top of a dress which sets this piece apart from the other shirtdresses.

> ORG Fabric: WHITE LINEN ORG ORG Fabric Content: 50% LINEN 50% COTTON ORG Wholesale Price: \$189