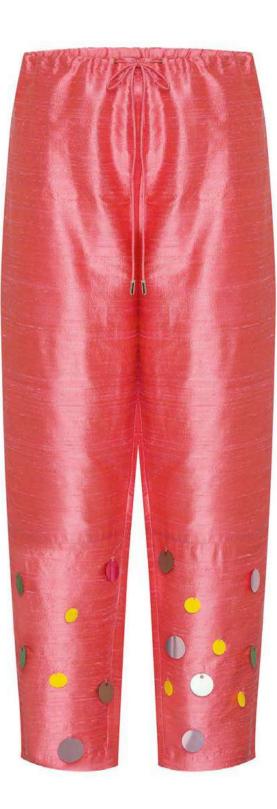

#### MESS24 • 2008 ORG SHANTUNG DRAWSTRING PANTS WITH SEQUINS

SIZE RANGE: XS/S - S/M - L/XL

These pants have a drawstring waist so you can wear it high or low waisted depending on your mood. They have tapered legs and hand sewn sequins on the hems that perfectly complement the shiny surface of the fabric.

ORG Fabric: ROSE SHANTUNG ORG Fabric Content: 100% SILK ORG Wholesale Price: \$219