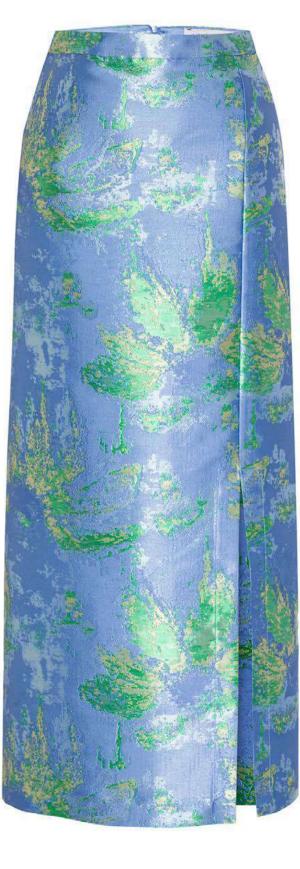

#### MESS24 • 4003 ORG MOSAIC PRINTED 90S MAXI SKIRT

SIZE RANGE: 34 - 36 - 38 - 40 - 42 - 44

The most flattering maxi skirt of the season. This piece may not look like much on the hanger but it sits at mid waist with loose drapes to cover the waist and then it slightly opens up to a wider skirt towards the hem. Goes great with the matching Mosaic Blouse.

> ORG Fabric: MOSAIC PRINTED LIME LINEN ORG ORG Fabric Content: 100% LINEN ORG Wholesale Price: \$189

#### EXTRA COLOR AND FABRIC OPTIONS

А

10

133

A Fabric: WHITE LINEN A Fabric Content: 50% LINEN 50% COTTON A Wholesale Price: \$159