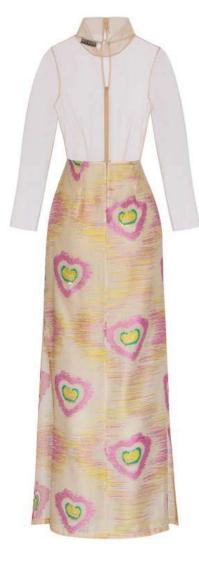

## MESS24 • 6009 ORG NAZAR IKAT DRESS WITH TULLE LAYER

SIZE RANGE: 34 - 36 - 38 - 40 - 42 - 44

This dress looks as if you have worn a maxi skirt with a tulle turtleneck layered underneath. With slits at the sides and cut from our custom made evil eye jacquard this is one of the most special pieces of the collection.

ORG Fabric: IKAT EVIL EYE JACQUARD + NUDE TULLE ORG ORG Fabric Content: 64% POLYESTER 35% VISCOSE 1% GLITTER + 100% POLYESTER ORG Wholesale Price: \$209