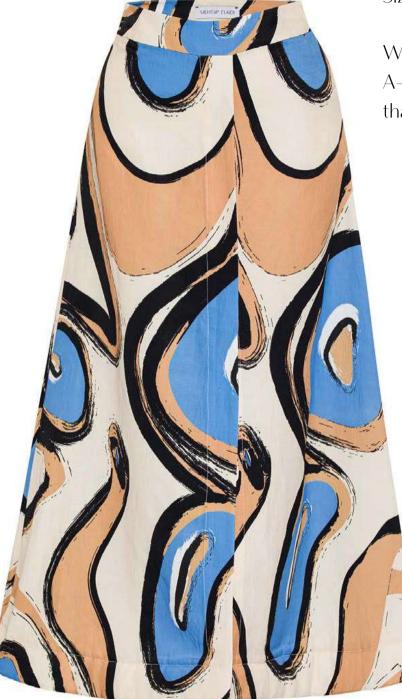

#### MESS24 • 4001 ORG EVIL EYE PRINTED A-LINE SKIRT

SIZE RANGE: 34 - 36 - 38 - 40 - 42 - 44

We took our deformed evil eye motif and turned it into this surreal print that we used on our favorite linen blend. This midi skirt's A-line silhouette has become our signature now, and it looks great with all the beiges, camels, whites and blacks in the collection thanks to its colorful print and easy to wear silhouette.

ORG Fabric: EVIL EYE PRINTED LINEN BLEND ORG Fabric Content: 43% RAYON 41% LINEN 16% VISCOSE ORG Wholesale Price: \$139