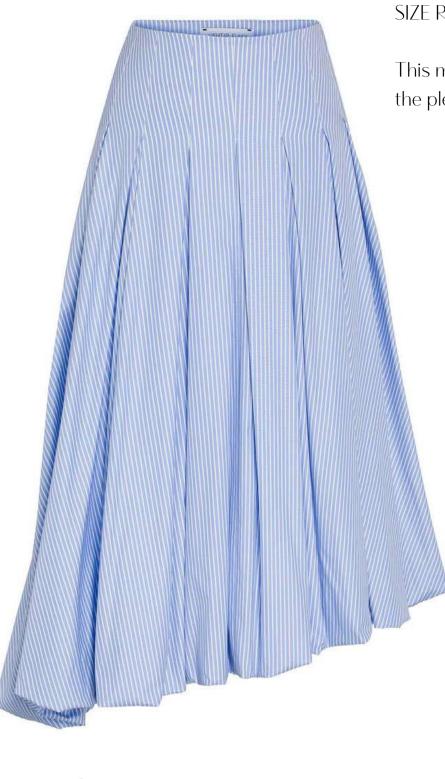

#### MESS24 • 4004 ORG SHANTUNG DRAWSTRING PANTS WITH SEQUINS

SIZE RANGE: 34 - 36 - 38 - 40 - 42 - 44

This midi skirt has an asymmetric hem and a balloon skirt. It has closed pleats around the waist that open up to an A-line skirt so the pleats also act as a corset. Goes great paired down with graphic tees or with white shirts for an elevated look.

ORG Fabric: BLUE STRIPED COTTON ORG Fabric Content: 100% COTTON ORG Wholesale Price: \$179