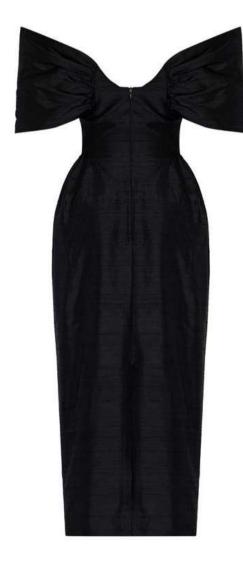

#### MESS24 • 6013 ORG SHANTUNG CORSET DRESS WITH DRAPED SHOULDERS

SIZE RANGE: 34 - 36 - 38 - 40 - 42 - 44

This dress has exaggerated and draped sleeves, a fitted waist and a tapered skirt. There's a slit at the back of the skirt and there are hidden pockets at the sides so it's easy to move around in. The perfect dress to wear to special summer events.

ORG Fabric: BLACK SHANTUNG ORG Fabric Content: 100% SILK ORG Wholesale Price: \$309