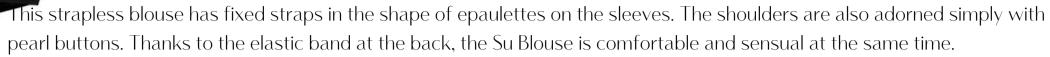

#### MESS24 • TELVE ORG OFF SHOULDER BLOUSE WITH TIE UP AND EVIL EYE BEADS

SIZE RANGE: 34 - 36 - 38 - 40 - 42 - 44

This strapless blouse has adjustable tie ups at the center that give it its ruched shape. Different sized and shaped evil eye beads adorn the tie ups so that they protect you while you attract attention. We recommend wearing it with the matching pants for the ultimate WOW effect.

> ORG Fabric: CAMEL TRENCH ORG ORG Fabric Content: 100% POLYESTER ORG Wholesale Price: \$129