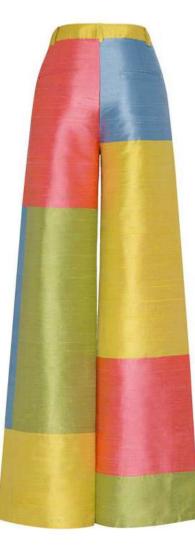

#### MESS24 • 2010 ORG SHANTUNG PATCHWORK PANTS

SIZE RANGE: 34 - 36 - 38 - 40 - 42 - 44

This is how we do mosaic. High-waisted pants with wide legs this piece is made from 4 different shantungs and many many cuts. It's a big conversation starter and it will always set you apart from the rest.

ORG Fabric: BLUE SHANTUNG + ROSE SHANTUNG + LEMON SHANTUNG + LİME SHANTUNG ORG Fabric Content: 100% SILK ORG Wholesale Price: \$299