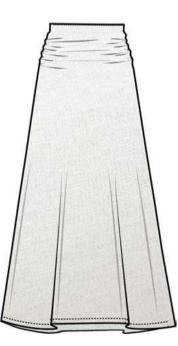

#### MESS24 • 4004 ORG SHANTUNG DRAWSTRING PANTS WITH SEQUINS

SIZE RANGE: 34 - 36 - 38 - 40 - 42 - 44

This midi skirt has an asymmetric hem and a balloon skirt. It has closed pleats around the waist that open up to an A-line skirt so the pleats also act as a corset. Goes great paired down with graphic tees or with white shirts for an elevated look.

ORG Fabric: BLUE STRIPED COTTON ORG Fabric Content: 100% COTTON ORG Wholesale Price: \$179