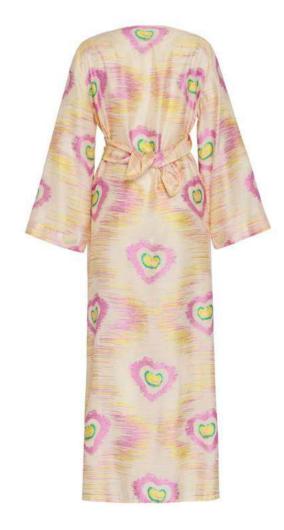

## MESS24 • 6009 ORG NAZAR IKAT DRESS WITH TULLE LAYER

SIZE RANGE: 34 - 36 - 38 - 40 - 42 - 44

This dress looks as if you have worn a maxi skirt with a tulle turtleneck layered underneath. With slits at the sides and cut from our custom made evil eye jacquard this is one of the most special pieces of the collection.

ORG Fabric: IKAT EVIL EYE JACQUARD + NUDE TULLE ORG ORG Fabric Content: 64% POLYESTER 35% VISCOSE 1% GLITTER + 100% POLYESTER ORG Wholesale Price: \$209