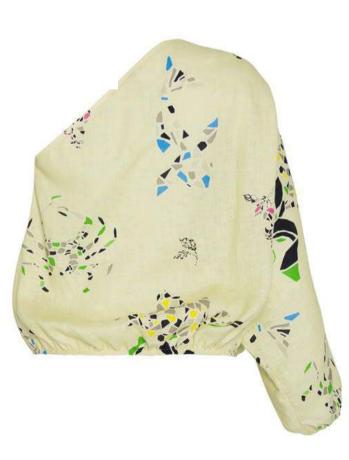

#### MESS24 • OCTOBER ORG LINEN CAPE WITH POPPY CROCHETS

SIZE RANGE: ONE SIZE FITS ALL

MEHTAP ELADI

This cape has dropped shoulders, wide batwing sleeves and a grandad collar. It has an asymmetric hem, it is shorter in the front and longer at the back. The cape is held by handmade sunflowers and piping in contrasting colors. The sunflowers were custom made for us through ÇATOM, an organization that employs women in southeast Turkey so that they can have their financial freedom.

ORG Fabric: LEMON LINEN WITH POPPY CROCHETS
ORG Fabric Content: 43% RAYON 41% LINEN 16% VISCOSE
ORG Wholesale Price: \$149