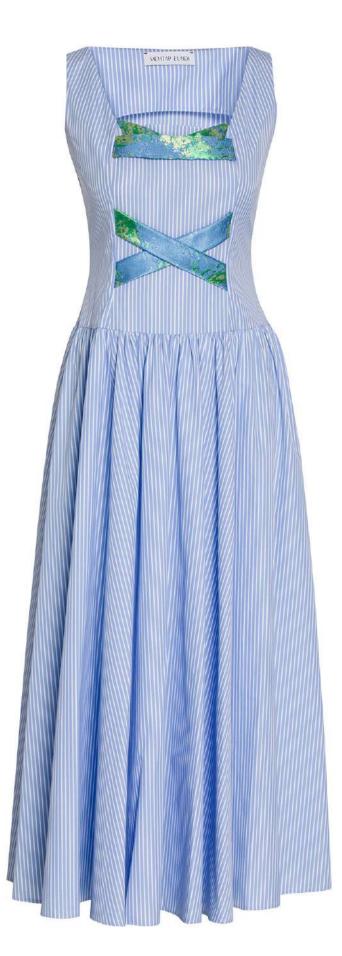

## MESS24 • 6004 ORG MIDI COTTON DRESS WITH BROCADE BUSTIER DETAIL

SIZE RANGE: 34 - 36 - 38 - 40 - 42 - 44

This sleeveless dress is slightly narrower on the waist without being fitted. It has a brocade bra layer and brocade stripes going through the waist. It has a square neckline and ruched skirt which makes this a dressy everyday dress that's flattering and comfortable.

ORG Fabric: BLUE STRIPED COTTON + POPPY BROCADE ORG Fabric Content: 100% COTTON + 100% POLYESTER ORG Wholesale Price: \$209