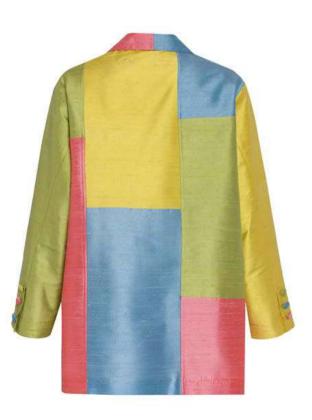

### MESS24 • 7001 ORG OVERSIZED SHANTUNG PATCH JACKET

SIZE RANGE: XS/S - S/M - L/XL

This jacket is one of our favorite pieces with 4 different colors of shantung, many cuts and different colored buttons. When worn with our matching patch pants, all the attention will be on you.

ORG Fabric: BLUE SHANTUNG + PINK SHANTUNG + LEMON SHANTUNG + LİME SHANTUNG ORG ORG Fabric Content: 100% SILK ORG Wholesale Price: \$359