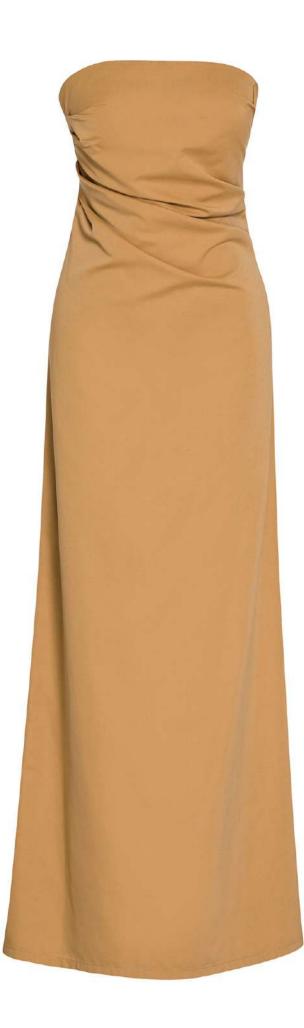

## MESS24 • 6001 ORG STRAPLESS DRESS IN COTTON

SIZE RANGE: 34 - 36 - 38 - 40 - 42 - 44

The most elegant strapless dress with loose drapes that start from the bust and end diagonally at the waist. Fitted at the waist with some room at the waist this dress is one of the most flattering dresses of this season. Cut from our signature cotton blend trench this is a forever classic.

ORG Fabric: CAMEL TRENCH ORG Fabric Content: 100% POLYESTER ORG Wholesale Price: \$169