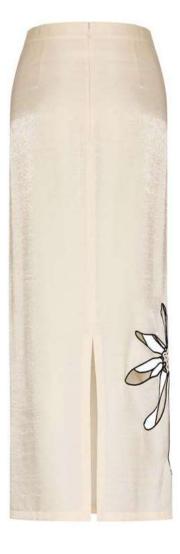

### MESS24 • 4000 ORG STRAIGHT SKIRT WITH EMBROIDERED SUNFLOWER CUT OUT

SIZE RANGE: 34 - 36 - 38 - 40 - 42 - 44

If cool and elegant had a child. This midi skirt has a straight silhouette that very slightly tapers towards the hem. It also has our deconstructed sunflower laser cut embroidered in black so you can pair this with the matching ivory tops and jackets or your black shirts and tank tops.

> ORG Fabric: IVORY SATIN WITH BLACK EMBROIDERED CUT OUT ORG ORG Fabric Content: 100% POLYESTER ORG Wholesale Price: \$179