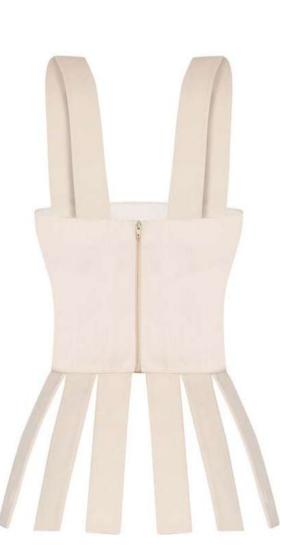

### MESS24 • TOTEM ORG EPAULETTE CROP TOP

SIZE RANGE: 34 - 36 - 38 - 40 - 42 - 44

Inspired by overalls, this cropped top is cut from our ivory satin and it has a boxy silhouette. It has epaulette details at the shoulders and hem and it has shoulder straps that criss cross at the back. Goes great with the matching ivory satin pants or ivory satin skirt.

ORG Fabric: IVORY SATIN ORG ORG Fabric Content: 100% POLYESTER ORG Wholesale Price: \$119