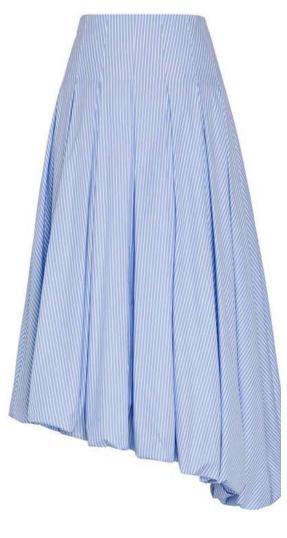

#### MESS24 • 4004 ORG SHANTUNG DRAWSTRING PANTS WITH SEQUINS

SIZE RANGE: 34 - 36 - 38 - 40 - 42 - 44

This midi skirt has an asymmetric hem and a balloon skirt. It has closed pleats around the waist that open up to an A-line skirt so the pleats also act as a corset. Goes great paired down with graphic tees or with white shirts for an elevated look.

ORG Fabric: BLUE STRIPED COTTON ORG Fabric Content: 100% COTTON ORG Wholesale Price: \$179