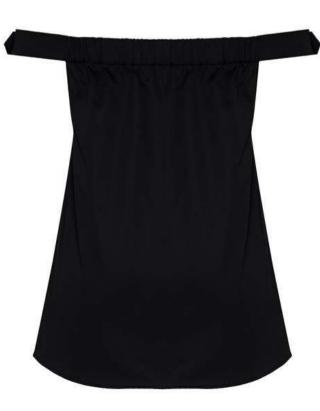

#### MESS24 • SU ORG OFF SHOULDER COTTON BLOUSE

SIZE RANGE: 34 - 36 - 38 - 40 - 42 - 44

0

ORG Fabric: BLACK COTTON ORG ORG Fabric Content: 100% COTTON ORG Wholesale Price: \$119

#### EXTRA COLOR AND FABRIC OPTIONS

A Fabric: WHITE COTTON A Fabric Content: 100% COTTON А A Wholesale Price: \$119