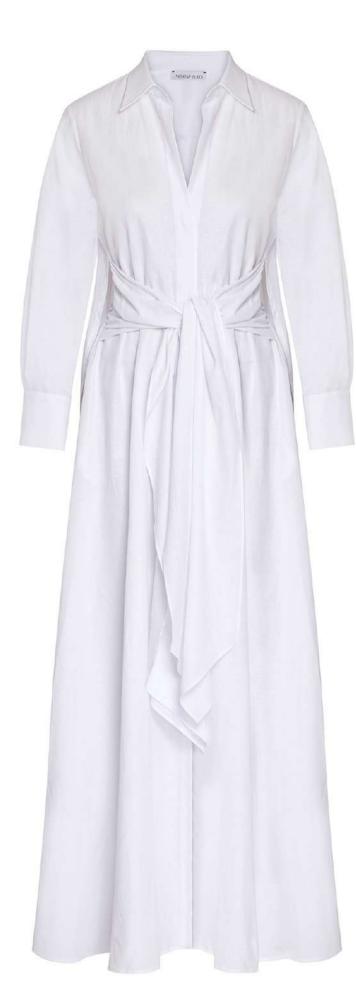

### MESS24 • 6000 ORG SHIRTDRESS WITH SHIRT TIE UP DETAIL

SIZE RANGE: 34 - 36 - 38 - 40 - 42 - 44

If you want a perfectly shaped dress, this is it. It has a belt in the shape of a tied up shirt that can be easily adjusted at the waist. The back of the dress is seems as if you've layered a shirt on top of a dress which sets this piece apart from the other shirtdresses.

> ORG Fabric: WHITE LINEN ORG ORG Fabric Content: 50% LINEN 50% COTTON ORG Wholesale Price: \$189