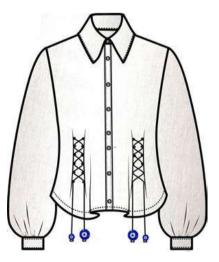

#### MESS24 • 2000 ORG RUCHED EVIL EYE PANTS

SIZE RANGE: 34 - 36 - 38 - 40 - 42 - 44

Here's a statement piece that will never go out of style. It sits at the mid-waist with wide legs but it's taken to another level with its ruched sides and tie ups that are adorned with evil eye glass beads of different shapes and sizes. Wear it with its matching Telve Top.