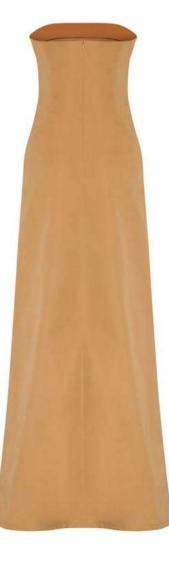

## MESS24 • 6001 ORG STRAPLESS DRESS IN COTTON

SIZE RANGE: 34 - 36 - 38 - 40 - 42 - 44

The most elegant strapless dress with loose drapes that start from the bust and end diagonally at the waist. Fitted at the waist with some room at the waist this dress is one of the most flattering dresses of this season. Cut from our signature cotton blend trench this is a forever classic.

ORG Fabric: CAMEL TRENCH ORG Fabric Content: 100% POLYESTER ORG Wholesale Price: \$169