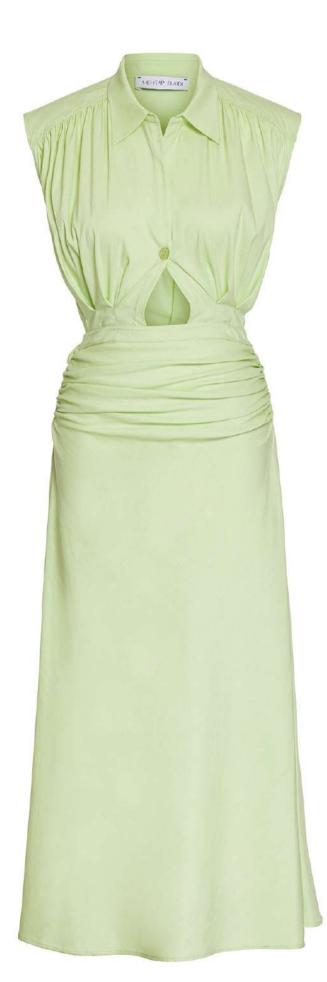

#### MESS24 • 6010 ORG LIME SHIRTDRESS WITH DRAPING

SIZE RANGE: 34 - 36 - 38 - 40 - 42 - 44

We found the silhouette that will make everyone love shirtdresses! With wide shoulders, the smallest raindrop opening, lots of drapes at the waist and slightly widening skirt this is a flattering dress on all body types who aren't looking to cover their arms. Cut from the freshest summer colored EcoVero.

ORG Fabric: LIME GREEN ECOVERO ORG Fabric Content: 53% VISCOSE ECOVERO 25% POLYAMIDE 18% LINEN 4% ELASTANE ORG Wholesale Price: \$189