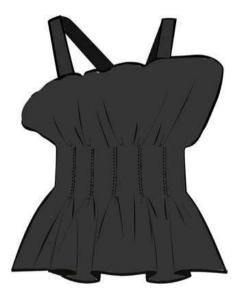

#### MESS24 • TELVE ORG OFF SHOULDER BLOUSE WITH TIE UP AND EVIL EYE BEADS

SIZE RANGE: 34 - 36 - 38 - 40 - 42 - 44

This strapless blouse has adjustable tie ups at the center that give it its ruched shape. Different sized and shaped evil eye beads adorn the tie ups so that they protect you while you attract attention. We recommend wearing it with the matching pants for the ultimate WOW effect.

> ORG Fabric: CAMEL TRENCH ORG ORG Fabric Content: 100% POLYESTER ORG Wholesale Price: \$129

#### EXTRA COLOR AND FABRIC OPTIONS

A Fabric: WHITE LINEN A Fabric Content: 50% LINEN 50% COTTON А A Wholesale Price: \$129