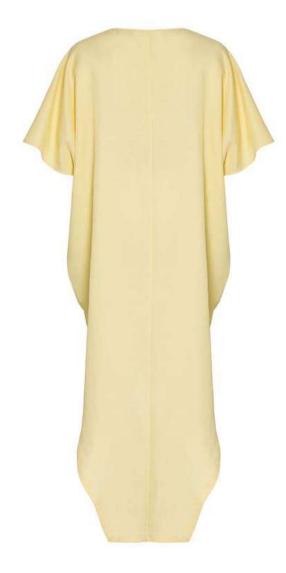

#### MESS24 • 6007 ORG CAFTAN WITH LIME SHANTUNG PIPING AND BELT

#### SIZE RANGE: ONE SIZE FITS ALL

MEHTAP BADI

Our new caftan is here! The perfect combination of lemon linen and lime shantung, this caftan has a diagonal hem with side slits which means it can also be worn as a tunic. It has slits at the sides of the waist so that you can pull through the lime shantung sash from it and tie it around your waist. Alternatively, you can also take the sash out and wear it loose.

> ORG Fabric: LEMON LINEN + LIME SHANTUNG ORG Fabric Content: 43% RAYON 41% LINEN 16% VISCOSE + 100% SILK ORG Wholesale Price: \$209