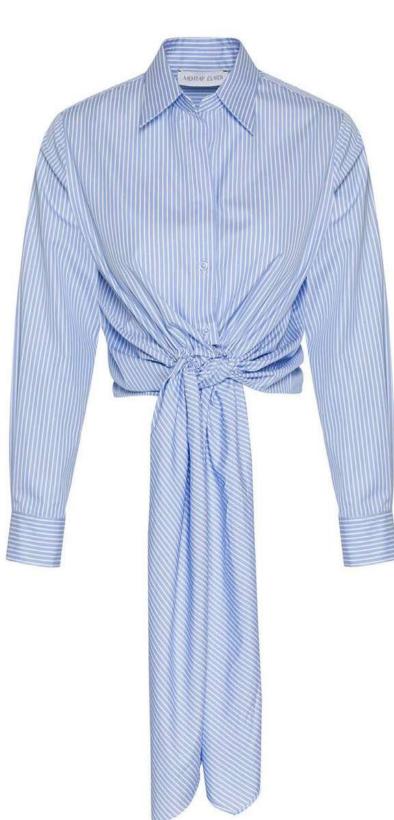

#### MESS24 • 2003 ORG SHIRT TIE PANTS

SIZE RANGE: 34 - 36 - 38 - 40 - 42 - 44

Remember tying a shirt around your waist back in high school without a worry in the world? These pants are bringing you that "I don't have anything to worry about" freedom of your teenage years. It has a high-waist, slightly widening legs, and side pockets with blue topstitching details. Goes great with off white tank tops.

ORG Fabric: WHITE DENIM GABARDINE + BLUE STRIPED COTTON ORG Fabric Content: 50% COTTON 50% LINEN + 100% COTTON ORG Wholesale Price: \$149