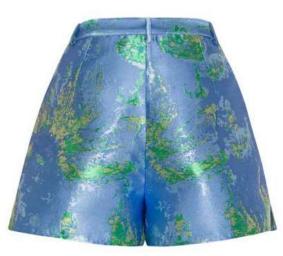

#### MESS24 • 2008 ORG SHANTUNG DRAWSTRING PANTS WITH SEQUINS

SIZE RANGE: XS/S - S/M - L/XL

These pants have a drawstring waist so you can wear it high or low waisted depending on your mood. They have tapered legs and hand sewn sequins on the hems that perfectly complement the shiny surface of the fabric.

ORG Fabric: ROSE SHANTUNG ORG Fabric Content: 100% SILK ORG Wholesale Price: \$219