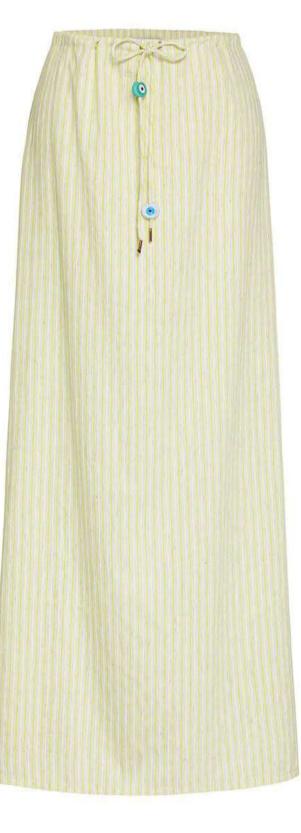

#### MESS24 • 4008 A LIME STRIPED DRAWSTRING SKIRT WITH EVIL EYE BEADS

SIZE RANGE: XS/S - S/M - L/XL

Cut from our lime striped viscose, this skirt has a drawstring waist so you can wear it as low or as high as you'd like. It is a maxi skirt with slits at the sides, a straight silhouette and two different colored evil eye beads. Ideal for those who want elevate their everyday outfits.

A Fabric: LIME STRIPED VISCOSE A Fabric Content: 61% VISCOSE 10% POLYESTER 13% LINEN 9% POLYAMIDE 7% COTTON A Wholesale Price: \$139