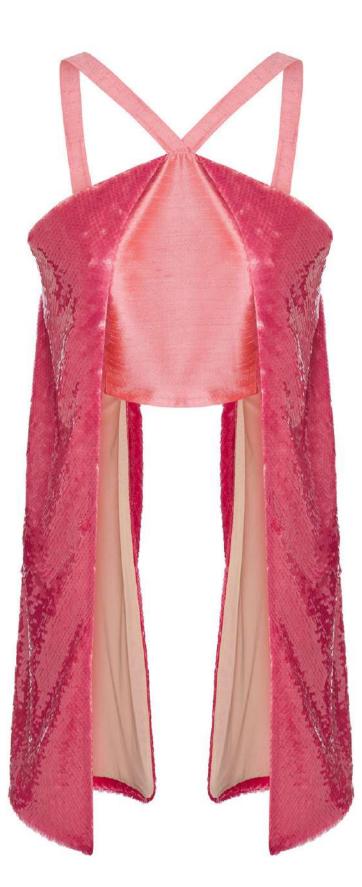

### MESS24 • THE TWENTIES ORG TUNIC WITH HALTERNECK STRAPS AND SEQUIN SIDES

SIZE RANGE: 34 - 36 - 38 - 40 - 42 - 44

This blouse is slightly fitted at the bust with side panels extending from the front bodice. Cut from a mix of rose shantung and pink sequin, this is s perfect statement piece that's also somehow very comfortable.

ORG Fabric: ROSE SHANTUNG + PINK SEQUIN ORG Fabric Content: 100% SILK + 100% POLYESTER ORG Wholesale Price: \$209