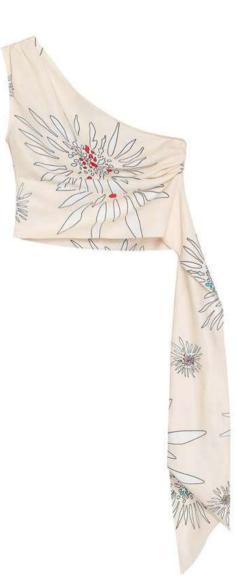

# MESS24 • AY ORG OFF SHOULDER BLOUSE WITH TIE UP

SIZE RANGE: 34 - 36 - 38 - 40 - 42 - 44

The Ay Blouse is a fitted one shoulder blouse with some ruching on the shoulders and the bodice. It also has a long sash at the sleeveless side that can be tied up or left as it is. It can be worn down with some white denim pants or up with its matching pants or skirt.

ORG Fabric: SUNFLOWER PRINTED SATIN
ORG Fabric Content: 43% RAYON 41% LINEN 16% VISCOSE
ORG Wholesale Price: \$139