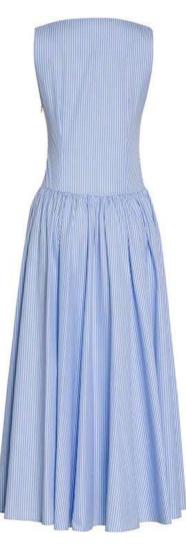

## MESS24 • 6004 ORG MIDI COTTON DRESS WITH BROCADE BUSTIER DETAIL

SIZE RANGE: 34 - 36 - 38 - 40 - 42 - 44

This sleeveless dress is slightly narrower on the waist without being fitted. It has a brocade bra layer and brocade stripes going through the waist. It has a square neckline and ruched skirt which makes this a dressy everyday dress that's flattering and comfortable.

ORG Fabric: BLUE STRIPED COTTON + POPPY BROCADE ORG Fabric Content: 100% COTTON + 100% POLYESTER ORG Wholesale Price: \$209