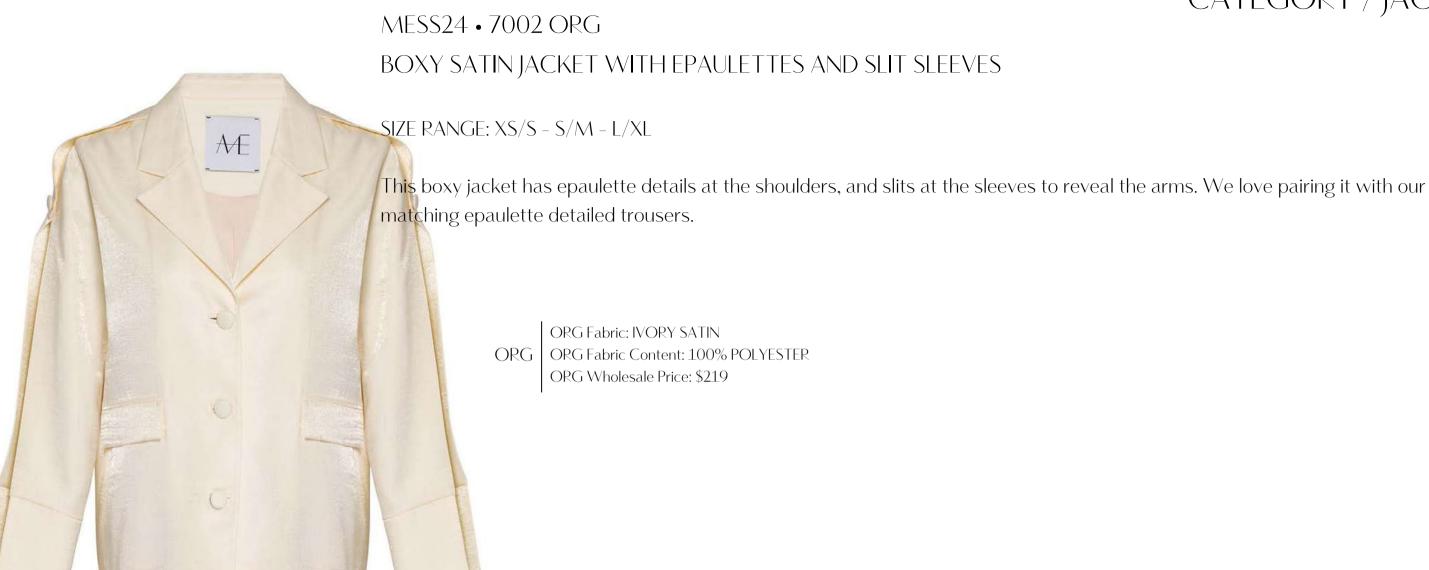

### MESS24 • 7000 ORG RELAXED CAMEL JACKET WITH EPAULETTES AND FLAPS

SIZE RANGE: XS/S - S/M - L/XL

A short jacket that mimics a trenchcoat. This jacket has an oversized fit with relaxed sleeves. It has a draped silhouette and trenchcoat details such as flaps, epaulette at cuffs and bone buttons.

ORG Fabric: CAMEL TRENCH ORG Fabric Content: 100% POLYESTER ORG Wholesale Price: \$219