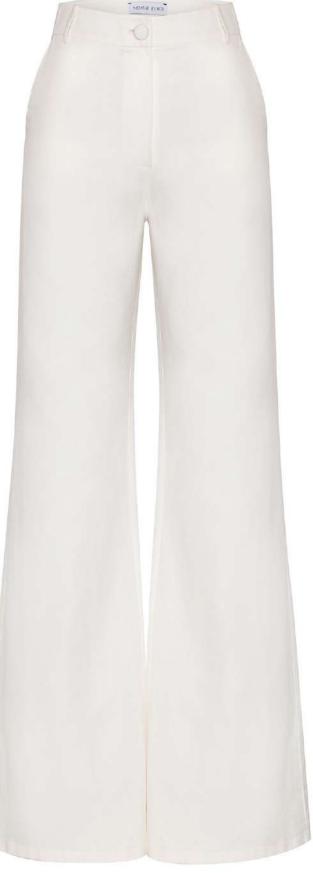

#### MESS24 • 2009 ORG WIDE LEG GABARDINE PANTS

SIZE RANGE: 34 - 36 - 38 - 40 - 42 - 44

Our best selling wide leg pants. High-waisted with belt loops and hidden side pockets these pants are a timeless classic. They go with everything but we especially love it with the matching sequin jacket.

ORG Fabric: WHITE DENIM GABARDINE ORG Fabric Content: 50% COTTON 50% LINEN ORG Wholesale Price: \$149