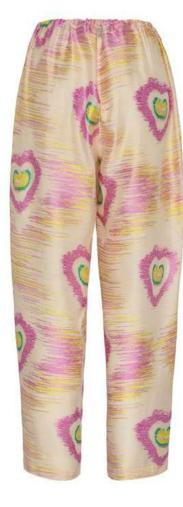

#### EXTRA COLOR AND FABRIC OPTIONS

A Fabric: WHITE LINEN A Fabric Content: 50% LINEN 50% COTTON А A Wholesale Price: \$139

SIZE RANGE: 34 - 36 - 38 - 40 - 42 - 44

The Ay Blouse is a fitted one shoulder blouse with some ruching on the shoulders and the bodice. It also has a long sash at the sleeveless side that can be tied up or left as it is. It can be worn down with some light denim or up with some white pants and statement jewelry.

ORG Fabric: IKAT EVIL EYE JACQUARD ORG Fabric Content: 64% POLYESTER 35% VISCOSE 1% GLITTER ORG Wholesale Price: \$139