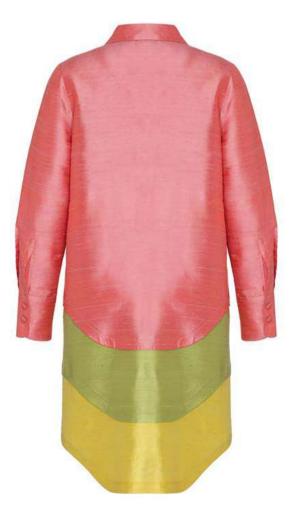

## MESS24 • 6005 ORG LAYERED SHANTUNG SHIRTDRESS

SIZE RANGE: XS/S - S/M - L/XL

Each layer of this three-layer shirt dress is made of a different colored shantung to make it look like 3 different shirts layered on top of each other. An ideal dress, tunic or jacket for those who don't shy away from color.

ORG Fabric: ROSE SHANTUNG + LIME SHANTUNG + LEMON SHANTUNG ORG Fabric Content: 100% SILK ORG Wholesale Price: \$299