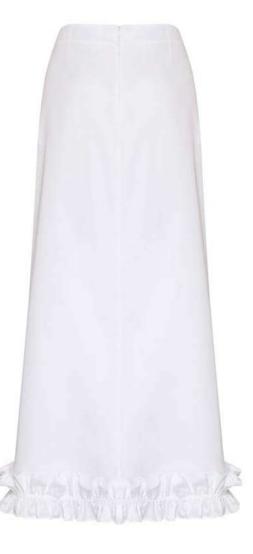

#### MESS24 • 4005 ORG A LINE SKIRT WITH DEEP SLIT AND RUFFLED HEM

SIZE RANGE: 34 - 36 - 38 - 40 - 42 - 44

We added a voluminous fixed ruffle to the hem of this classic straight-cut skirt. What we like to call, you guessed it, "a classic with a twist". Looks absolutely amazing with the matching Sade Blouse.

ORG Fabric: WHITE COTTON ORG ORG Fabric Content: 100% COTTON ORG Wholesale Price: \$139