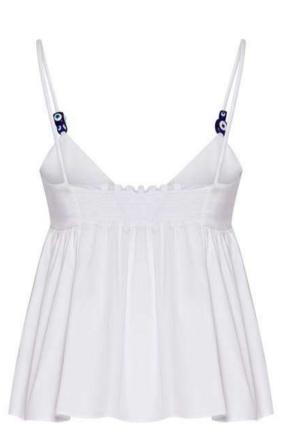

#### MESS24 • ŞANS ORG COTTON BLOUSE WITH EVIL EYE BEADS

SIZE RANGE: 34 - 36 - 38 - 40 - 42 - 44

The Şans Blouse will become a classic in your wardrobe with its unique décolletage at the bust and the beautiful evil eye glass beads that adorn its straps. It has an A-line silhouette and an elastic band at the back so it just comfortably slips on and goes great with anything.

ORG Fabric: WHITE COTTON WITH EVIL EYE BEADS ORG Fabric Content: 100% COTTON ORG Wholesale Price: \$119