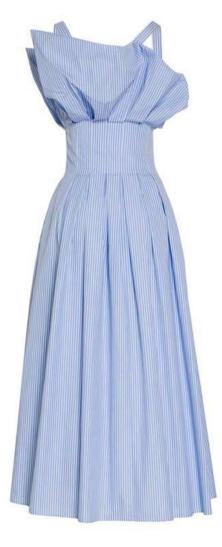

#### MESS24 • 2003 ORG SHIRT TIE PANTS

SIZE RANGE: 34 - 36 - 38 - 40 - 42 - 44

Remember tying a shirt around your waist back in high school without a worry in the world? These pants are bringing you that "I don't have anything to worry about" freedom of your teenage years. It has a high-waist, slightly widening legs, and side pockets with blue topstitching details. Goes great with off white tank tops.

ORG Fabric: WHITE DENIM GABARDINE + BLUE STRIPED COTTON ORG Fabric Content: 50% COTTON 50% LINEN + 100% COTTON ORG Wholesale Price: \$149