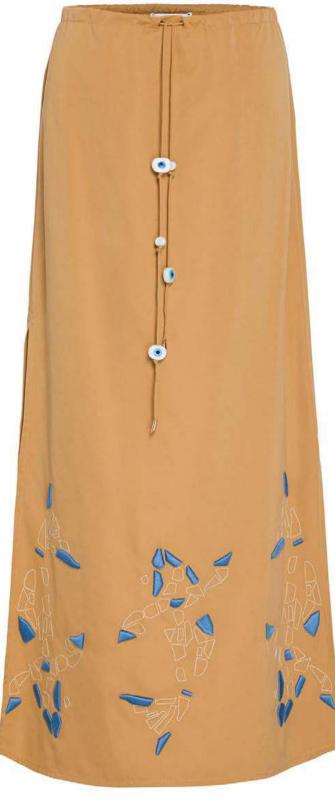

## MESS24 • 4009 ORG DRAWSTRING SKIRT WITH MOSAIC EMBROIDERY AND EVIL EYE BEADS

SIZE RANGE: XS/S - S/M - L/XL

Cut from our trench fabric and embroidered in our fish mosaic print, this skirt has a drawstring waist so you can wear it as low or as high as you'd like. It also has slits at the sides, a straight silhouette and white evil eye beads. Ideal for those who want elevate their everyday outfits. Goes especially great with white shirts.

> ORG Fabric: CAMEL TRENCH ORG Fabric Content: 100% POLYESTER ORG Wholesale Price: \$155