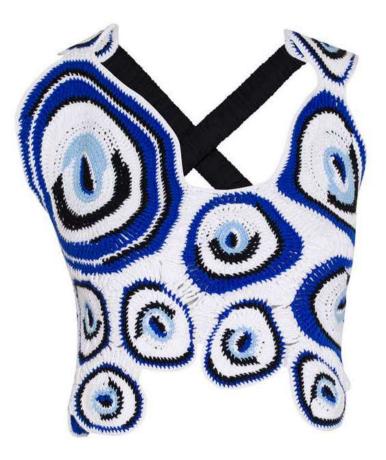

#### MESS24 • NAZAR ORG EVIL EYE CROCHET TOP WITH CRISS CROSS STRAPS

#### SIZE RANGE: XS/S - S/M - L/XL

This blouse is hand sewn with a combination of crochets of different sizes that we created by distorting the form of the evil eye motif. Thanks to the elastic straps on the back you can just slip this beauty on and wow onlookers in just an instant. Since this is completely hand sewn, it will be produced in very limited quantities.

ORG Fabric: WHITE BLUE AND BLACK COTTON YARN WITH BLACK COTTON STRAPS ORG Fabric Content: 55% COTTON 45% ACRYLIC + 100% COTTON ORG Wholesale Price: \$209