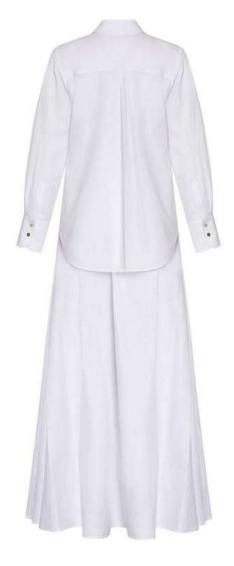

### MESS24 • 6000 ORG SHIRTDRESS WITH SHIRT TIE UP DETAIL

SIZE RANGE: 34 - 36 - 38 - 40 - 42 - 44

If you want a perfectly shaped dress, this is it. It has a belt in the shape of a tied up shirt that can be easily adjusted at the waist. The back of the dress is seems as if you've layered a shirt on top of a dress which sets this piece apart from the other shirtdresses.

> ORG Fabric: WHITE LINEN ORG ORG Fabric Content: 50% LINEN 50% COTTON ORG Wholesale Price: \$189