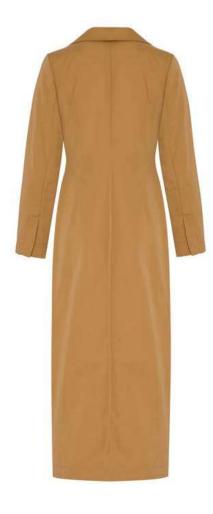

### MESS24 • 8001 ORG OPEN TRENCH WITH DIAGONAL PLEATS AT THE WAIST

SIZE RANGE: 34 - 36 - 38 - 40 - 42 - 44

Æ

This is our new take on the trench, using our signature diagonal pleats on the waistline. With the slit detail on the sides, it is ready to be indispensable during spring.

ORG Fabric: CAMEL TRENCH ORG Fabric Content: 100% POLYESTER ORG Wholesale Price: \$239