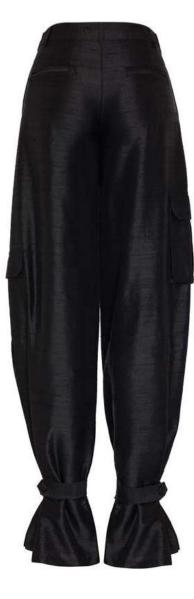

#### MESS24 • 2007 ORG SHANTUNG CARGO PANTS WITH SLITS AND CUFFS

SIZE RANGE: 34 - 36 - 38 - 40 - 42 - 44

This is our interpretation of cargo pants. They can be worn in two different ways; either tied up at the hems with its detachable epaulettes to give it a carrot silhouette, or without its epaulettes so that that its side slits are left alone to create wider legs with a little leg reveal.

ORG Fabric: BLACK SHANTUNG ORG Fabric Content: 100% SILK ORG Wholesale Price: \$229