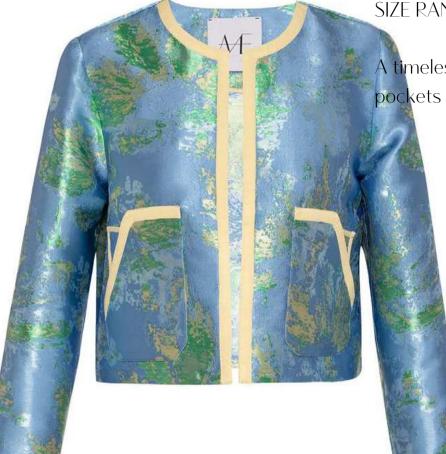

### MESS24 • 7003 ORG BROCADE JACKET WITH LEMON PIPING DETAIL

SIZE RANGE: XS/S - S/M - L/XL

A timeless silhouette cut from our custom made brocade and updated with lemon linen pipings. It has a relaxed fit and layered pockets at the sides. We love it with our brocade pencil skirt for a more classic look or with our brocade shorts for a 90s vibe.

ORG Fabric: POPPY BROCADE + LEMON LINEN ORG Fabric Content: 100% POLYESTER + 43% RAYON 41% LINEN 16% VISCOSE ORG Wholesale Price: \$239