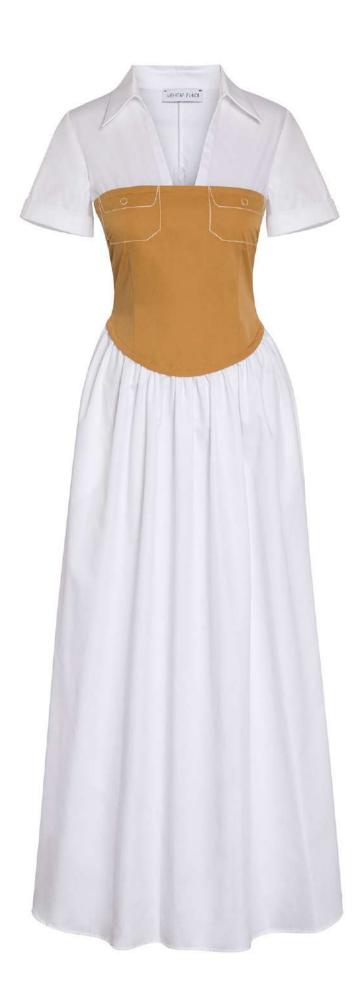

#### MESS24 • 6011 ORG CORSET SHIRTDRESS WITH POCKET EMBROIDERY

SIZE RANGE: 34 - 36 - 38 - 40 - 42 - 44

Here is our new take on our signature corset dress. Stitched pocket embroidery, different fabric combinations and a silhouette that embraces most body types make this stand apart from other summer dresses. A truly ME piece that will stand the test of time.

ORG Fabric: WHITE COTTON + CAMEL TRENCH ORG Fabric Content: 100% COTTON + 100% POLYESTER ORG Wholesale Price: \$199