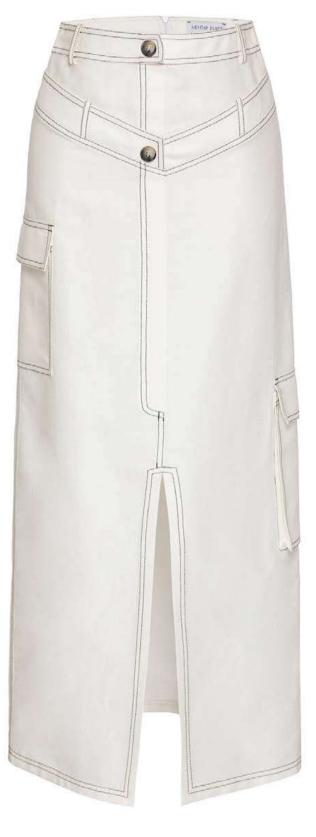

#### MESS24 • 4002 ORG LAYERED CARGO SKIRT WITH BLACK TOPSTITCHING

SIZE RANGE: 34 - 36 - 38 - 40 - 42 - 44

Our interpretation of the cargo skirt. Made to look as if you've layered two skirts on top of each other, this high waisted beauty features cargo pockets, a front slit, bone buttons and black topstitching details. Goes perfect with black shirts or tank tops.

ORG Fabric: WHITE DENIM GABARDINE ORG Fabric Content: 50% COTTON 50% LINEN ORG Wholesale Price: \$139