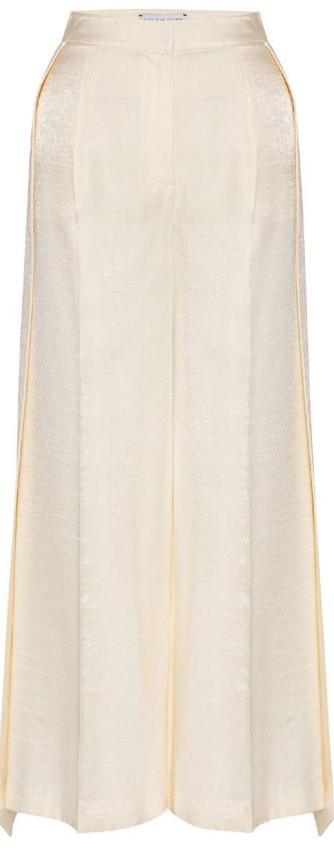

#### MESS24 • 2000 ORG RUCHED EVIL EYE PANTS

SIZE RANGE: 34 - 36 - 38 - 40 - 42 - 44

Here's a statement piece that will never go out of style. It sits at the mid-waist with wide legs but it's taken to another level with its ruched sides and tie ups that are adorned with evil eye glass beads of different shapes and sizes. Wear it with its matching Telve Top.

#### EXTRA COLOR AND FABRIC OPTIONS

А

A Fabric: WHITE LINEN A Fabric Content: 50% LINEN 50% COTTON A Wholesale Price: \$149