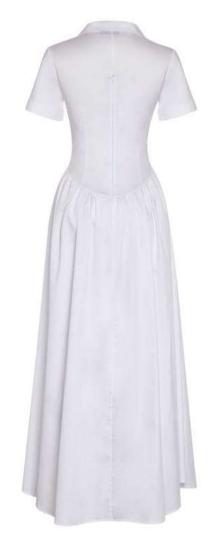

#### MESS24 • 6011 ORG CORSET SHIRTDRESS WITH POCKET EMBROIDERY

SIZE RANGE: 34 - 36 - 38 - 40 - 42 - 44

Here is our new take on our signature corset dress. Stitched pocket embroidery, different fabric combinations and a silhouette that embraces most body types make this stand apart from other summer dresses. A truly ME piece that will stand the test of time.

ORG Fabric: WHITE COTTON + CAMEL TRENCH ORG Fabric Content: 100% COTTON + 100% POLYESTER ORG Wholesale Price: \$199