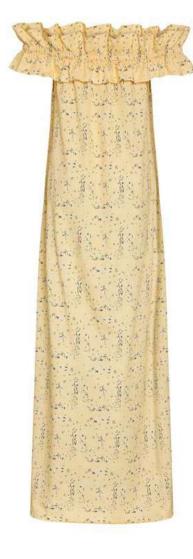

#### MESS24 • AUTUMN ORG COTTON BLOUSE WITH EVIL EYE BEADS

\_SIZE RANGE: 34 - 36 - 38 - 40 - 42 - 44

The Autumn Blouse hugs the body and is cropped so you can wear it with your high-waisted summer pants and skirts. It has criss crossing ruffles all around that give it its dynamic shape. The shoulders have elastic bands so they can be moved around to wear as off the shoulder when the mood strikes.

ORG Fabric: BLACK COTTON ORG ORG Fabric Content: 100% COTTON ORG Wholesale Price: \$119

#### EXTRA COLOR AND FABRIC OPTIONS

A Fabric: WHITE COTTONA Fabric Content: 100% COTTONA Wholesale Price: \$119