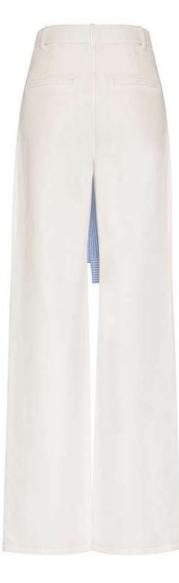

#### MESS24 • 2003 ORG SHIRT TIE PANTS

SIZE RANGE: 34 - 36 - 38 - 40 - 42 - 44

Remember tying a shirt around your waist back in high school without a worry in the world? These pants are bringing you that "I don't have anything to worry about" freedom of your teenage years. It has a high-waist, slightly widening legs, and side pockets with blue topstitching details. Goes great with off white tank tops.

ORG Fabric: WHITE DENIM GABARDINE + BLUE STRIPED COTTON ORG Fabric Content: 50% COTTON 50% LINEN + 100% COTTON ORG Wholesale Price: \$149