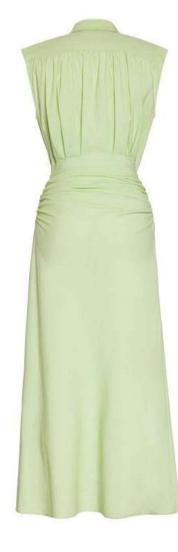

#### MESS24 • 6010 ORG LIME SHIRTDRESS WITH DRAPING

SIZE RANGE: 34 - 36 - 38 - 40 - 42 - 44

We found the silhouette that will make everyone love shirtdresses! With wide shoulders, the smallest raindrop opening, lots of drapes at the waist and slightly widening skirt this is a flattering dress on all body types who aren't looking to cover their arms. Cut from the freshest summer colored EcoVero.

ORG Fabric: LIME GREEN ECOVERO ORG Fabric Content: 53% VISCOSE ECOVERO 25% POLYAMIDE 18% LINEN 4% ELASTANE ORG Wholesale Price: \$189