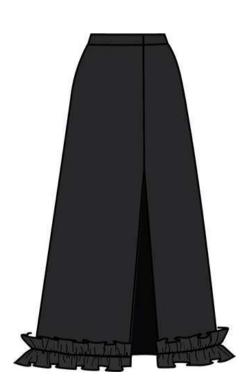

#### MESS24 • 4005 ORG A LINE SKIRT WITH DEEP SLIT AND RUFFLED HEM

SIZE RANGE: 34 - 36 - 38 - 40 - 42 - 44

We added a voluminous fixed ruffle to the hem of this classic straight-cut skirt. What we like to call, you guessed it, "a classic with a twist". Looks absolutely amazing with the matching Sade Blouse.

ORG Fabric: WHITE COTTON ORG ORG Fabric Content: 100% COTTON ORG Wholesale Price: \$139

#### EXTRA COLOR AND FABRIC OPTIONS

A Fabric: BLACK COTTONA Fabric Content: 100% COTTONA Wholesale Price: \$139