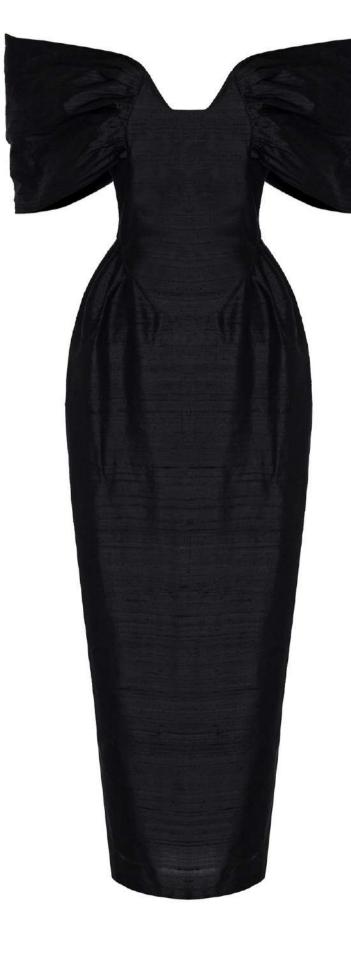

#### MESS24 • 6013 ORG SHANTUNG CORSET DRESS WITH DRAPED SHOULDERS

SIZE RANGE: 34 - 36 - 38 - 40 - 42 - 44

This dress has exaggerated and draped sleeves, a fitted waist and a tapered skirt. There's a slit at the back of the skirt and there are hidden pockets at the sides so it's easy to move around in. The perfect dress to wear to special summer events.

ORG Fabric: BLACK SHANTUNG ORG Fabric Content: 100% SILK ORG Wholesale Price: \$309