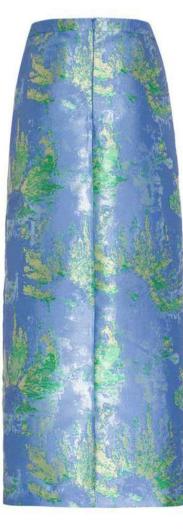

#### MESS24 • 4003 ORG MOSAIC PRINTED 90S MAXI SKIRT

SIZE RANGE: 34 - 36 - 38 - 40 - 42 - 44

The most flattering maxi skirt of the season. This piece may not look like much on the hanger but it sits at mid waist with loose drapes to cover the waist and then it slightly opens up to a wider skirt towards the hem. Goes great with the matching Mosaic Blouse.

> ORG Fabric: MOSAIC PRINTED LIME LINEN ORG ORG Fabric Content: 100% LINEN ORG Wholesale Price: \$189

#### EXTRA COLOR AND FABRIC OPTIONS

А

10

133

A Fabric: WHITE LINEN A Fabric Content: 50% LINEN 50% COTTON A Wholesale Price: \$159