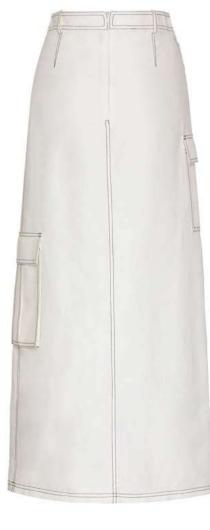

#### MESS24 • 4002 ORG LAYERED CARGO SKIRT WITH BLACK TOPSTITCHING

SIZE RANGE: 34 - 36 - 38 - 40 - 42 - 44

Our interpretation of the cargo skirt. Made to look as if you've layered two skirts on top of each other, this high waisted beauty features cargo pockets, a front slit, bone buttons and black topstitching details. Goes perfect with black shirts or tank tops.

ORG Fabric: WHITE DENIM GABARDINE ORG Fabric Content: 50% COTTON 50% LINEN ORG Wholesale Price: \$139