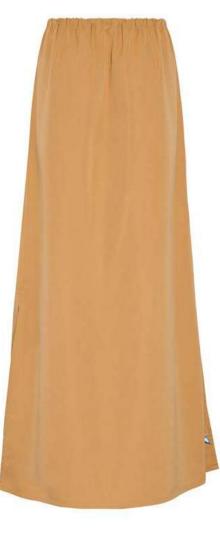

> ORG Fabric: CAMEL TRENCH ORG ORG Fabric Content: 100% POLYESTER ORG Wholesale Price: \$129

#### EXTRA COLOR AND FABRIC OPTIONS

A Fabric: WHITE LINEN A Fabric Content: 50% LINEN 50% COTTON А A Wholesale Price: \$129