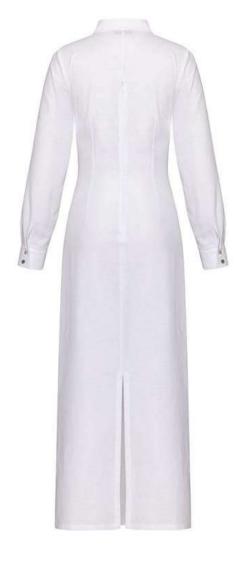

### MESS24 • 6000 ORG SHIRTDRESS WITH SHIRT TIE UP DETAIL

SIZE RANGE: 34 - 36 - 38 - 40 - 42 - 44

If you want a perfectly shaped dress, this is it. It has a belt in the shape of a tied up shirt that can be easily adjusted at the waist. The back of the dress is seems as if you've layered a shirt on top of a dress which sets this piece apart from the other shirtdresses.

> ORG Fabric: WHITE LINEN ORG ORG Fabric Content: 50% LINEN 50% COTTON ORG Wholesale Price: \$189