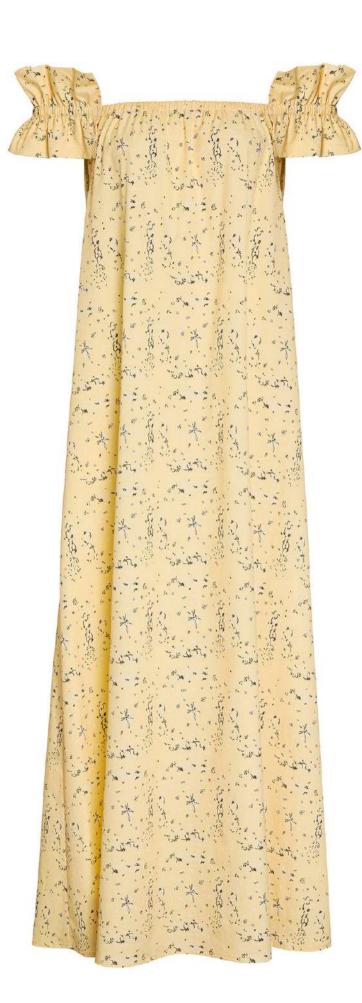

#### MESS24 • AUTUMN ORG COTTON BLOUSE WITH EVIL EYE BEADS

\_SIZE RANGE: 34 - 36 - 38 - 40 - 42 - 44

The Autumn Blouse hugs the body and is cropped so you can wear it with your high-waisted summer pants and skirts. It has criss crossing ruffles all around that give it its dynamic shape. The shoulders have elastic bands so they can be moved around to wear as off the shoulder when the mood strikes.

ORG Fabric: BLACK COTTON ORG ORG Fabric Content: 100% COTTON ORG Wholesale Price: \$119

#### EXTRA COLOR AND FABRIC OPTIONS

A Fabric: WHITE COTTONA Fabric Content: 100% COTTONA Wholesale Price: \$119