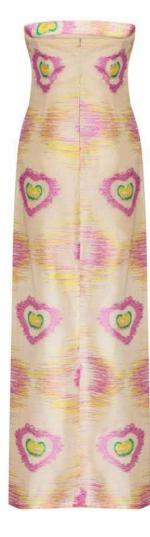

## MESS24 • 6002 ORG STRAPLESS DRESS IN NAZAR IKAT

SIZE RANGE: 34 - 36 - 38 - 40 - 42 - 44

The most elegant strapless dress with loose drapes that start from the bust and end diagonally at the waist. Fitted at the waist with some room at the waist this dress is one of the most flattering dresses of this season. Cut from our evil eye ikat jacquard this is a sure way to stand out from the crowd.

ORG Fabric: IKAT EVIL EYE JACQUARD ORG Fabric Content: 64% POLYESTER 35% VISCOSE 1% GLITTER ORG Wholesale Price: \$209