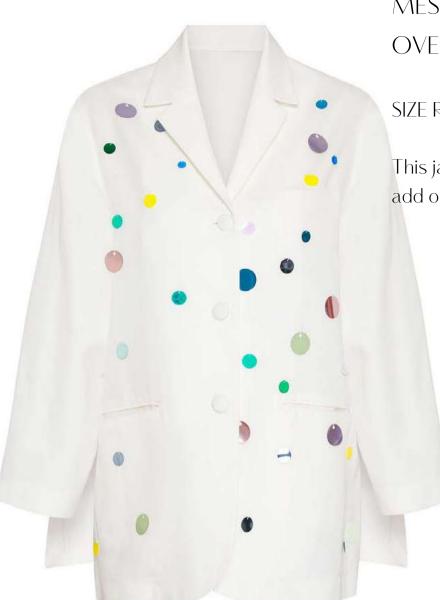

### MESS24 • 7004 ORG OVERSIZED JACKET WITH HAND STITCHED SEQUINS

SIZE RANGE: XS/S - S/M - L/XL

This jacket is one of our best-selling oversized jackets. It goes with everything with the different colors and sizes of sequins we add on it, but we especially love it with the matching wide leg pants.

ORG Fabric: WHITE DENIM GABARDINE WITH SEQUINSORG Fabric Content: 50% COTTON 50% LINENORG Wholesale Price: \$259