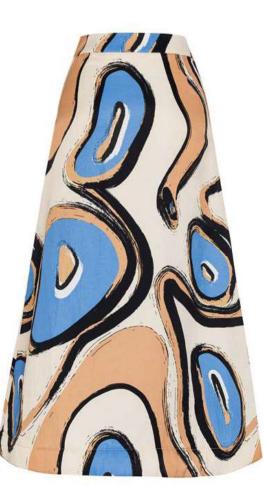

#### MESS24 • 4001 ORG EVIL EYE PRINTED A-LINE SKIRT

SIZE RANGE: 34 - 36 - 38 - 40 - 42 - 44

We took our deformed evil eye motif and turned it into this surreal print that we used on our favorite linen blend. This midi skirt's A-line silhouette has become our signature now, and it looks great with all the beiges, camels, whites and blacks in the collection thanks to its colorful print and easy to wear silhouette.

ORG Fabric: EVIL EYE PRINTED LINEN BLEND ORG Fabric Content: 43% RAYON 41% LINEN 16% VISCOSE ORG Wholesale Price: \$139