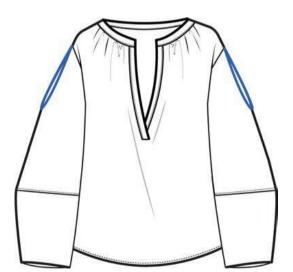

#### MESS24 • ŞANS ORG COTTON BLOUSE WITH EVIL EYE BEADS

SIZE RANGE: 34 - 36 - 38 - 40 - 42 - 44

The Şans Blouse will become a classic in your wardrobe with its unique décolletage at the bust and the beautiful evil eye glass beads that adorn its straps. It has an A-line silhouette and an elastic band at the back so it just comfortably slips on and goes great with anything.

ORG Fabric: WHITE COTTON WITH EVIL EYE BEADS ORG Fabric Content: 100% COTTON ORG Wholesale Price: \$119

#### EXTRA COLOR AND FABRIC OPTIONS

A Fabric: BLACK COTTONA Fabric Content: 100% COTTONA Wholesale Price: \$119