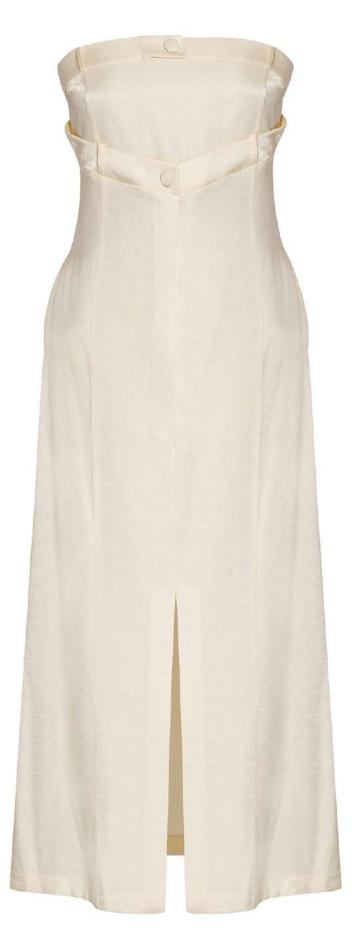

### MESS24 • 6003 ORG V NECK DRESS WITH ADJUSTABLE TIE UPS AT WAIST WITH EVIL EYE BEADS

SIZE RANGE: 34 - 36 - 38 - 40 - 42 - 44

MEHITAP ELAIDI

57

80

500

99

0

Sure to be a best seller, this dress has a V-neckline, a fitted waist with adjustable tie ups and evil eye beads. at the waist. It has 3/4 oversized sleeves and hidden side pockets.

> ORG Fabric: WHITE DENIM GABARDINE ORG ORG Fabric Content: 50% COTTON 50% LINEN ORG Wholesale Price: \$199