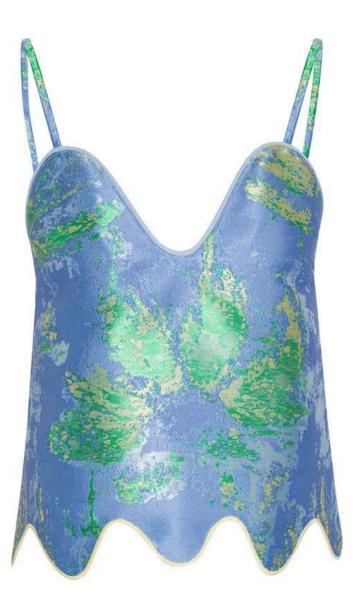

#### MESS24 • TELVE ORG OFF SHOULDER BLOUSE WITH TIE UP AND EVIL EYE BEADS

SIZE RANGE: 34 - 36 - 38 - 40 - 42 - 44

This strapless blouse has adjustable tie ups at the center that give it its ruched shape. Different sized and shaped evil eye beads adorn the tie ups so that they protect you while you attract attention. We recommend wearing it with the matching pants for the ultimate WOW effect.

> ORG Fabric: CAMEL TRENCH ORG ORG Fabric Content: 100% POLYESTER ORG Wholesale Price: \$129

#### EXTRA COLOR AND FABRIC OPTIONS

A Fabric: WHITE LINEN A Fabric Content: 50% LINEN 50% COTTON А A Wholesale Price: \$129