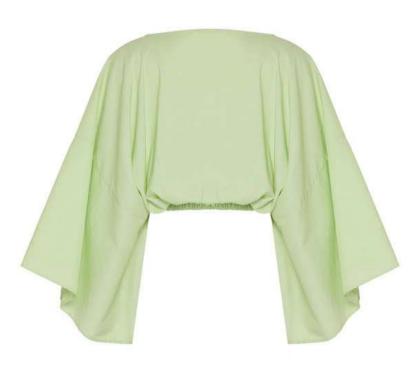

#### MESS24 • MAY ORG CROP CORSET BLOUSE WITH RUCHED SHOULDERS

SIZE RANGE: 34 - 36 - 38 - 40 - 42 - 44

This corset blouse has balloon sleeves and a form-fitting shape with a wave cut hem. It provides ease of use with the elastic bands at the sleeves. They can be worn down on the shoulders or up. We recommend wearing yours with the matching Shantung Drawstring Pants with Sequins.

ORG Fabric: ROSE SHANTUNG ORG Fabric Content: 100% SILK ORG Wholesale Price: \$209

#### EXTRA COLOR AND FABRIC OPTIONS

A Fabric: BLACK SHANTUNG A Fabric Content: 100% SILK A Wholesale Price: \$209