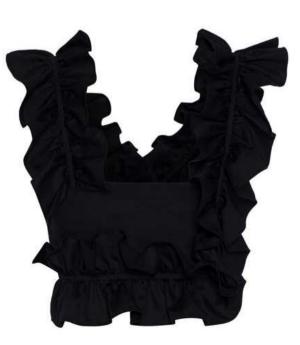

#### MESS24 • AUTUMN ORG COTTON BLOUSE WITH EVIL EYE BEADS

\_SIZE RANGE: 34 - 36 - 38 - 40 - 42 - 44

The Autumn Blouse hugs the body and is cropped so you can wear it with your high-waisted summer pants and skirts. It has criss crossing ruffles all around that give it its dynamic shape. The shoulders have elastic bands so they can be moved around to wear as off the shoulder when the mood strikes.

ORG Fabric: BLACK COTTON ORG ORG Fabric Content: 100% COTTON ORG Wholesale Price: \$119