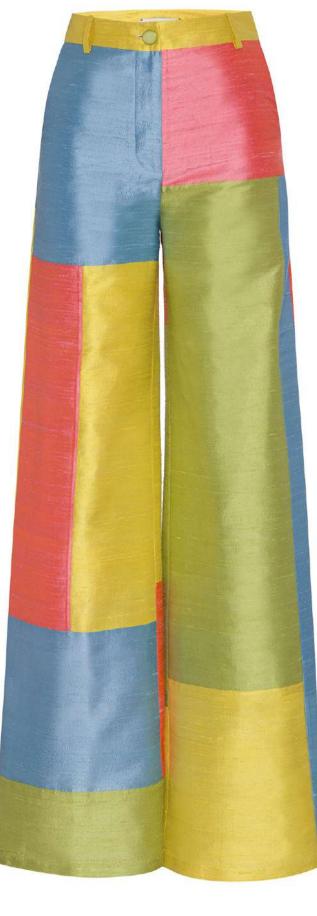

#### MESS24 • 2010 ORG SHANTUNG PATCHWORK PANTS

SIZE RANGE: 34 - 36 - 38 - 40 - 42 - 44

This is how we do mosaic. High-waisted pants with wide legs this piece is made from 4 different shantungs and many many cuts. It's a big conversation starter and it will always set you apart from the rest.

ORG Fabric: BLUE SHANTUNG + ROSE SHANTUNG + LEMON SHANTUNG + LİME SHANTUNG ORG Fabric Content: 100% SILK ORG Wholesale Price: \$299