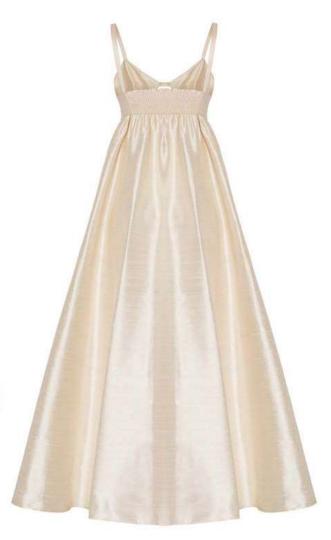

## MESS24 • 6001 ORG STRAPLESS DRESS IN COTTON

SIZE RANGE: 34 - 36 - 38 - 40 - 42 - 44

The most elegant strapless dress with loose drapes that start from the bust and end diagonally at the waist. Fitted at the waist with some room at the waist this dress is one of the most flattering dresses of this season. Cut from our signature cotton blend trench this is a forever classic.

ORG Fabric: CAMEL TRENCH ORG Fabric Content: 100% POLYESTER ORG Wholesale Price: \$169