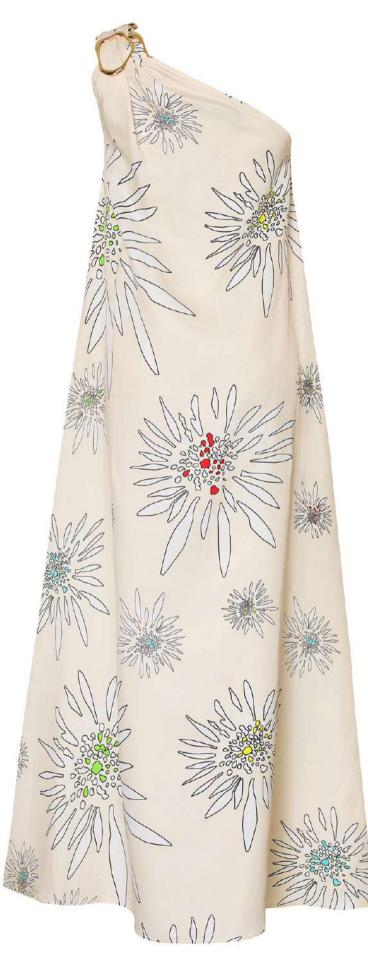

## MESS24 • 6002 ORG STRAPLESS DRESS IN NAZAR IKAT

SIZE RANGE: 34 - 36 - 38 - 40 - 42 - 44

The most elegant strapless dress with loose drapes that start from the bust and end diagonally at the waist. Fitted at the waist with some room at the waist this dress is one of the most flattering dresses of this season. Cut from our evil eye ikat jacquard this is a sure way to stand out from the crowd.

ORG Fabric: IKAT EVIL EYE JACQUARD ORG Fabric Content: 64% POLYESTER 35% VISCOSE 1% GLITTER ORG Wholesale Price: \$209