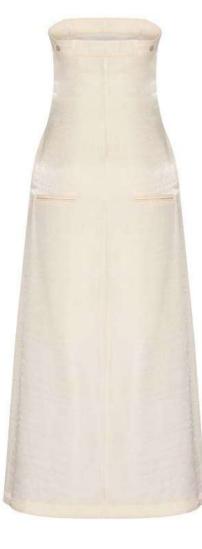

## MESS24 • 6001 ORG STRAPLESS DRESS IN COTTON

SIZE RANGE: 34 - 36 - 38 - 40 - 42 - 44

The most elegant strapless dress with loose drapes that start from the bust and end diagonally at the waist. Fitted at the waist with some room at the waist this dress is one of the most flattering dresses of this season. Cut from our signature cotton blend trench this is a forever classic.

ORG Fabric: CAMEL TRENCH ORG Fabric Content: 100% POLYESTER ORG Wholesale Price: \$169