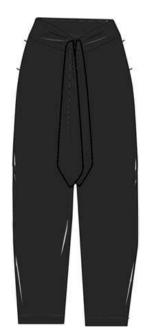

#### MESS24 • 2000 ORG RUCHED EVIL EYE PANTS

SIZE RANGE: 34 - 36 - 38 - 40 - 42 - 44

Here's a statement piece that will never go out of style. It sits at the mid-waist with wide legs but it's taken to another level with its ruched sides and tie ups that are adorned with evil eye glass beads of different shapes and sizes. Wear it with its matching Telve Top.

> ORG Fabric: CAMEL TRENCH ORG Fabric Content: 100% POLYESTER ORG ORG Wholesale Price: \$149