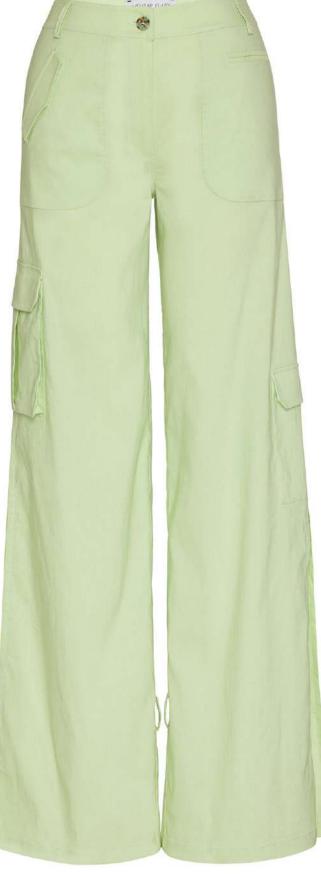

#### MESS24 • 2006 ORG CARGO PANTS WITH SLITS AND CUFFS

SIZE RANGE: 34 - 36 - 38 - 40 - 42 - 44

This is our interpretation of cargo pants. They can be worn in two different ways; either tied up at the hems with its detachable epaulettes to give it a carrot silhouette, or without its epaulettes so that that its side slits are left alone to create wider legs with a little leg reveal.

ORG Fabric: LIME GREEN ECOVERO ORG Fabric Content: 53% VISCOSE ECOVERO 25% POLYAMIDE 18% LINEN 4% ELASTANE ORG Wholesale Price: \$149