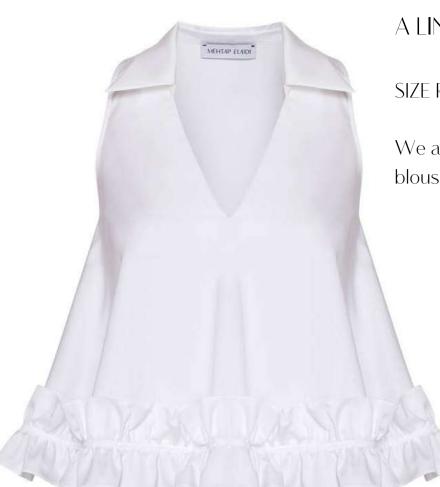

#### MESS24 • SADE ORG A LINE BLOUSE WITH RUFFLES AT HEM

SIZE RANGE: 34 - 36 - 38 - 40 - 42 - 44

We added a deep v-neckline with a stand-up shirt collar and a fixed and voluminous ruffle at the hem to this classic sleeveless blouse. Another "classic with a twist" that is signature ME.

ORG Fabric: WHITE COTTON ORG Fabric Content: 100% COTTON ORG Wholesale Price: \$129