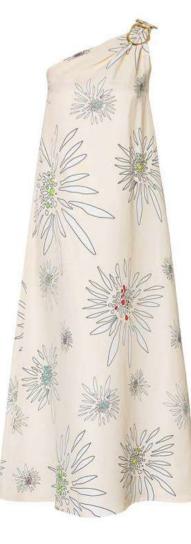

## MESS24 • 6002 ORG STRAPLESS DRESS IN NAZAR IKAT

SIZE RANGE: 34 - 36 - 38 - 40 - 42 - 44

The most elegant strapless dress with loose drapes that start from the bust and end diagonally at the waist. Fitted at the waist with some room at the waist this dress is one of the most flattering dresses of this season. Cut from our evil eye ikat jacquard this is a sure way to stand out from the crowd.

ORG Fabric: IKAT EVIL EYE JACQUARD ORG Fabric Content: 64% POLYESTER 35% VISCOSE 1% GLITTER ORG Wholesale Price: \$209