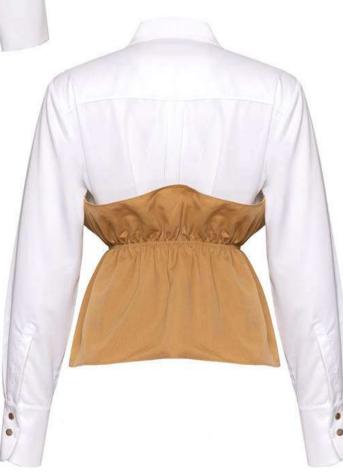

#### MESS24 • TUESDAY ORG WHITE SHIRT WITH PEPLUM LAYER

SIZE RANGE: 34 - 36 - 38 - 40 - 42 - 44

We combined our classic white shirt with a ruffled peplum layer in a contrasting fabric. Giving the illusion of layered on top of each other, this piece goes great with white denims and some gold accessories.

ORG Fabric: WHITE COTTON + CAMEL TRENCH ORG Fabric Content: 100% COTTON + 100% POLYESTER ORG Wholesale Price: \$139