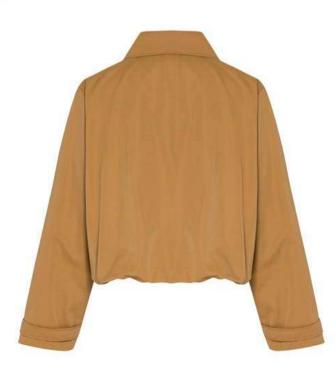

### MESS24 • 7000 ORG RELAXED CAMEL JACKET WITH EPAULETTES AND FLAPS

SIZE RANGE: XS/S - S/M - L/XL

A short jacket that mimics a trenchcoat. This jacket has an oversized fit with relaxed sleeves. It has a draped silhouette and trenchcoat details such as flaps, epaulette at cuffs and bone buttons.

ORG Fabric: CAMEL TRENCH ORG Fabric Content: 100% POLYESTER ORG Wholesale Price: \$219