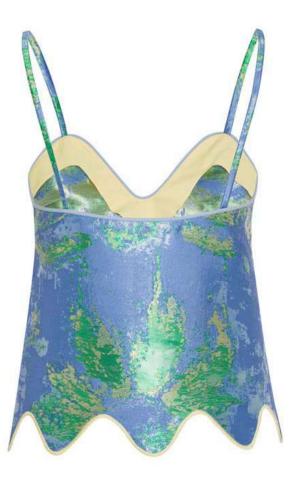

#### MESS24 • TELVE ORG OFF SHOULDER BLOUSE WITH TIE UP AND EVIL EYE BEADS

SIZE RANGE: 34 - 36 - 38 - 40 - 42 - 44

This strapless blouse has adjustable tie ups at the center that give it its ruched shape. Different sized and shaped evil eye beads adorn the tie ups so that they protect you while you attract attention. We recommend wearing it with the matching pants for the ultimate WOW effect.

> ORG Fabric: CAMEL TRENCH ORG ORG Fabric Content: 100% POLYESTER ORG Wholesale Price: \$129

#### EXTRA COLOR AND FABRIC OPTIONS

A Fabric: WHITE LINEN A Fabric Content: 50% LINEN 50% COTTON А A Wholesale Price: \$129