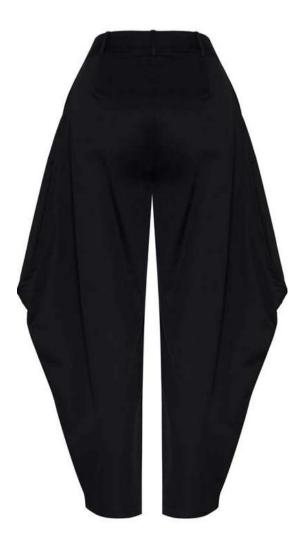

#### MESS24 • 2002 ORG COTTON HAREM PANTS

SIZE RANGE: 34 - 36 - 38 - 40 - 42 - 44

This is our interpretation of the classic Turkish shalwar pants. It has a high-waist and an exaggerated carrot silhouette with side panels in the shape of rain drops. An unapologetic classic, these harem pants are a ME team favorite.

> ORG Fabric: BLACK COTTON ORG ORG Fabric Content: 100% COTTON ORG Wholesale Price: \$149