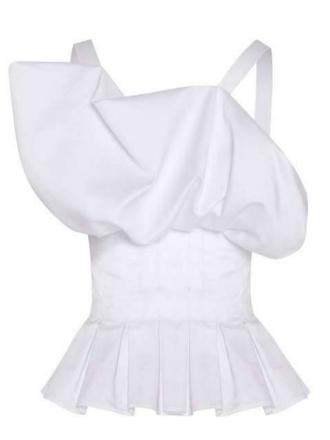

#### MESS24 • YENI ORG BUSTIER TOP WITH BALLOON BUST

SIZE RANGE: 34 - 36 - 38 - 40 - 42 - 44

This beauty has pleats all over the waist that act as a corset. The top part has an asymmetric balloon-shape that are held with asymmetric shoulder straps. The bottom part opens up to create a peplum shape so this goes best with skirt and pants that hug the hips.

ORG Fabric: WHITE COTTON ORG ORG Fabric Content: 100% COTTON ORG Wholesale Price: \$139

#### EXTRA COLOR AND FABRIC OPTIONS

A Fabric: BLACK COTTONA Fabric Content: 100% COTTONA Wholesale Price: \$139