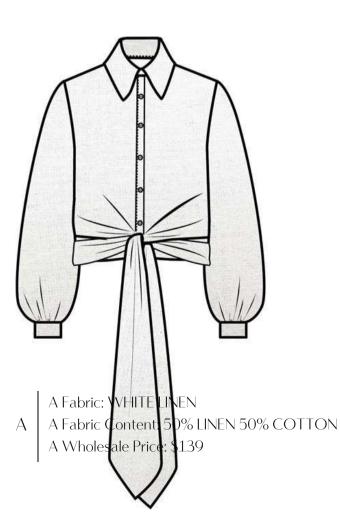

#### MESS24 • 2003 ORG SHIRT TIE PANTS

SIZE RANGE: 34 - 36 - 38 - 40 - 42 - 44

Remember tying a shirt around your waist back in high school without a worry in the world? These pants are bringing you that "I don't have anything to worry about" freedom of your teenage years. It has a high-waist, slightly widening legs, and side pockets with blue topstitching details. Goes great with off white tank tops.

ORG Fabric: WHITE DENIM GABARDINE + BLUE STRIPED COTTON ORG Fabric Content: 50% COTTON 50% LINEN + 100% COTTON ORG Wholesale Price: \$149