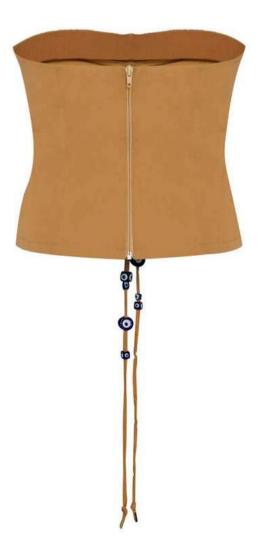

#### MESS24 • TELVE ORG OFF SHOULDER BLOUSE WITH TIE UP AND EVIL EYE BEADS

SIZE RANGE: 34 - 36 - 38 - 40 - 42 - 44

This strapless blouse has adjustable tie ups at the center that give it its ruched shape. Different sized and shaped evil eye beads adorn the tie ups so that they protect you while you attract attention. We recommend wearing it with the matching pants for the ultimate WOW effect.

> ORG Fabric: CAMEL TRENCH ORG ORG Fabric Content: 100% POLYESTER ORG Wholesale Price: \$129