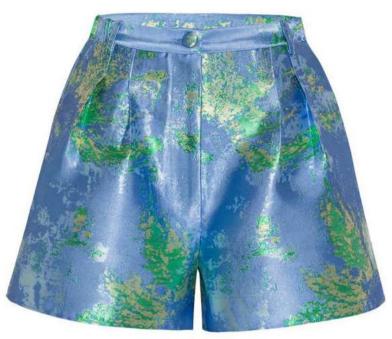

#### MESS24 • 2008 ORG SHANTUNG DRAWSTRING PANTS WITH SEQUINS

SIZE RANGE: XS/S - S/M - L/XL

These pants have a drawstring waist so you can wear it high or low waisted depending on your mood. They have tapered legs and hand sewn sequins on the hems that perfectly complement the shiny surface of the fabric.

ORG Fabric: ROSE SHANTUNG ORG Fabric Content: 100% SILK ORG Wholesale Price: \$219