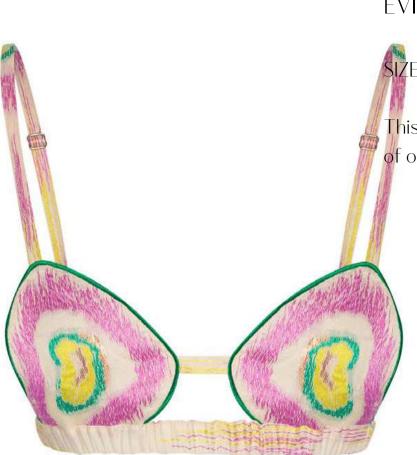

## MESS24 • IKAT ORG EVIL EYE BRALETTE

SIZE RANGE: 34 - 36 - 38 - 40 - 42 - 44

This evil eye bralette is very comfortable with its adjustable straps and an elastic band. Laser cut and embroidered in the shape of our distorted evil eye, this bralette is the essential summer accessory to see through shirts or dresses.

ORG Fabric: IKAT EVIL EYE JACQUARD ORG Fabric Content: 64% POLYESTER 35% VISCOSE 1% GLITTER ORG Wholesale Price: \$99