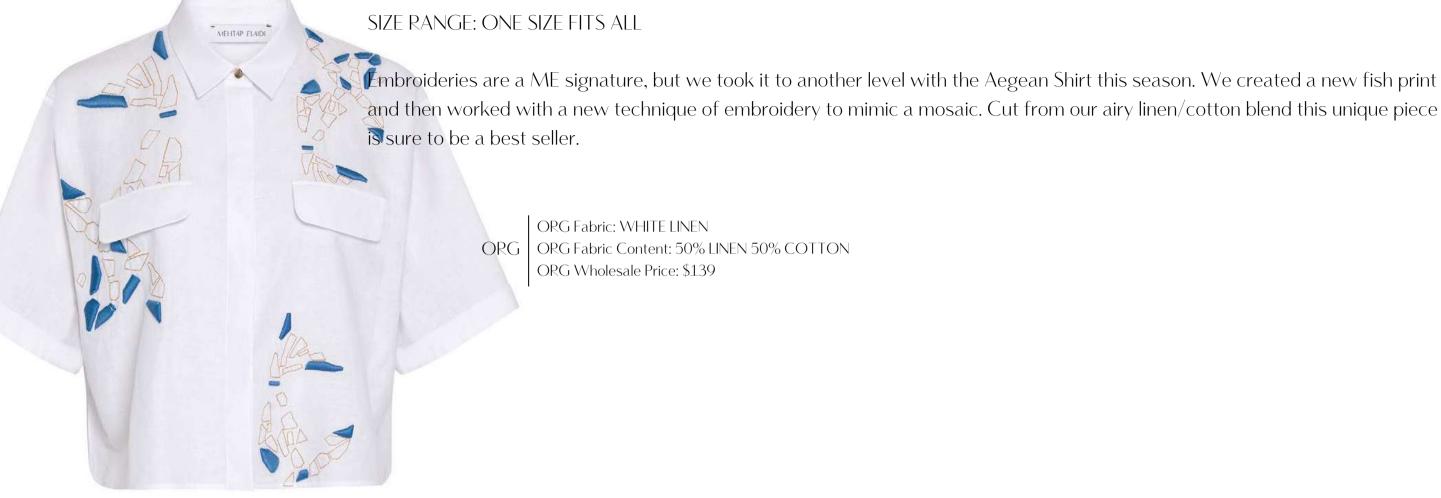

le Price: \$129

#### EXTRA COLOR AND FABRIC OPTIONS





A Fabric: BLACK COTTONA Fabric Content: 100% COTTONA Wholesale Price: \$129



#### MESS24 • MAY ORG CROP CORSET BLOUSE WITH RUCHED SHOULDERS

SIZE RANGE: 34 - 36 - 38 - 40 - 42 - 44

This corset blouse has balloon sleeves and a form-fitting shape with a wave cut hem. It provides ease of use with the elastic bands at the sleeves. They can be worn down on the shoulders or up. We recommend wearing yours with the matching Shantung Drawstring Pants with Sequins.

ORG Fabric: ROSE SHANTUNG ORG Fabric Content: 100% SILK ORG Wholesale Price: \$209

#### EXTRA COLOR AND FABRIC OPTIONS





A Fabric: BLACK SHANTUNG A Fabric Content: 100% SILK A Wholesale Price: \$209



#### MESS24 • AEGEAN ORG OVERSIZED SUMMER SHIRT WITH MOSAIC EMBROIDERY







#### MESS24 • MONDAY ORG OVERSIZED SUMMER SHIRT WITH FLAP POCKETS

SIZE RANGE: ONE SIZE FITS ALL









#### MESS24 • JULY ORG OVERSIZED SHIRT WITH FLOWER CUT OUTS

SIZE RANGE: ONE SIZE FITS ALL

Our signature oversized and short sleeved shirt now updated with deconstructed sunflowers at the shoulders. Embroidered in a lime green fluorescent color our sunflower print is laser-cut to reveal the sun kissed shoulders on beautiful summer days and nights.



ORG Fabric: LIME STRIPED VISCOSE ORG ORG Fabric Content: 61% VISCOSE 10% POLYESTER 13% LINEN 9% POLYAMIDE 7% COTTON ORG Wholesale Price: \$139





#### MESS24 • TELVE ORG OFF SHOULDER BLOUSE WITH TIE UP AND EVIL EYE BEADS

SIZE RANGE: 34 - 36 - 38 - 40 - 42 - 44

This strapless blouse has adjustable tie ups at the center that give