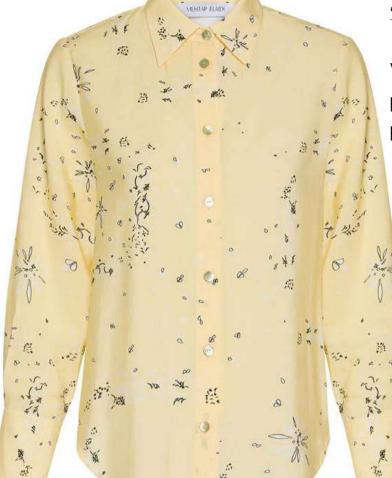

#### MESS24 • APRIL ORG PAISLEY OVERSIZED SHIRT

SIZE RANGE: XS/S - S/M - L/XL

We've combined ME team's favorite print of the season with our signature oversized shirt. Reminiscent of spring and the flying pollens that come with the blooming flowers, this paisley print comes alive on the softest modal fabric. Making this shirt the perfect mix of beautiful and comfortable that we're always craving.

ORG Fabric: LEMON DECONSTRUCTED PAISLEY MODAL ORG Fabric Content: 86% MODAL 14% POLYESTER ORG Wholesale Price: \$119