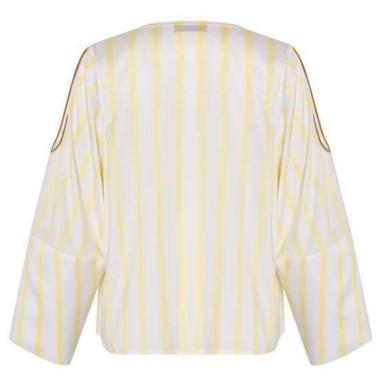

#### MESS24 • APRIL ORG PAISLEY OVERSIZED SHIRT

SIZE RANGE: XS/S - S/M - L/XL

We've combined ME team's favorite print of the season with our signature oversized shirt. Reminiscent of spring and the flying pollens that come with the blooming flowers, this paisley print comes alive on the softest modal fabric. Making this shirt the perfect mix of beautiful and comfortable that we're always craving.

ORG Fabric: LEMON DECONSTRUCTED PAISLEY MODAL ORG Fabric Content: 86% MODAL 14% POLYESTER ORG Wholesale Price: \$119