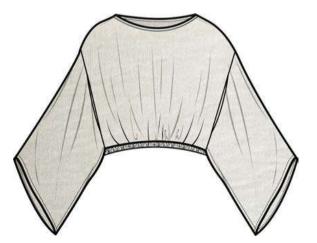

#### MESS24 • MAY ORG CROP CORSET BLOUSE WITH RUCHED SHOULDERS

SIZE RANGE: 34 - 36 - 38 - 40 - 42 - 44

This corset blouse has balloon sleeves and a form-fitting shape with a wave cut hem. It provides ease of use with the elastic bands at the sleeves. They can be worn down on the shoulders or up. We recommend wearing yours with the matching Shantung Drawstring Pants with Sequins.

ORG Fabric: ROSE SHANTUNG ORG Fabric Content: 100% SILK ORG Wholesale Price: \$209

#### EXTRA COLOR AND FABRIC OPTIONS

A Fabric: BLACK SHANTUNG A Fabric Content: 100% SILK A Wholesale Price: \$209