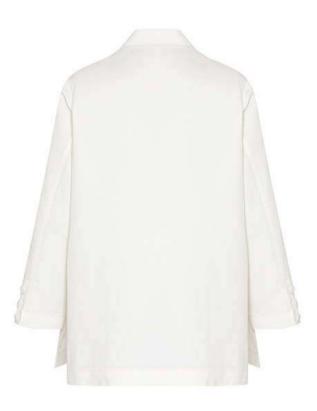

### MESS24 • 7004 ORG OVERSIZED JACKET WITH HAND STITCHED SEQUINS

SIZE RANGE: XS/S - S/M - L/XL

This jacket is one of our best-selling oversized jackets. It goes with everything with the different colors and sizes of sequins we add on it, but we especially love it with the matching wide leg pants.

ORG Fabric: WHITE DENIM GABARDINE WITH SEQUINSORG Fabric Content: 50% COTTON 50% LINENORG Wholesale Price: \$259