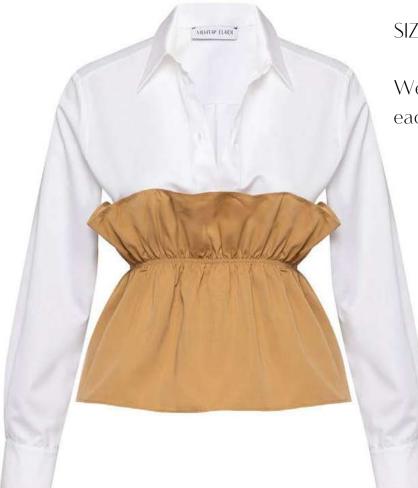

#### MESS24 • TUESDAY ORG WHITE SHIRT WITH PEPLUM LAYER

SIZE RANGE: 34 - 36 - 38 - 40 - 42 - 44

We combined our classic white shirt with a ruffled peplum layer in a contrasting fabric. Giving the illusion of layered on top of each other, this piece goes great with white denims and some gold accessories.

ORG Fabric: WHITE COTTON + CAMEL TRENCH ORG Fabric Content: 100% COTTON + 100% POLYESTER ORG Wholesale Price: \$139