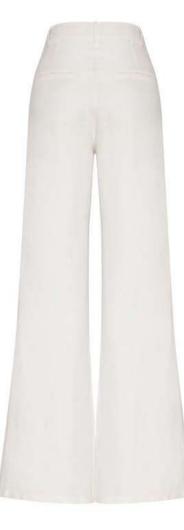

#### MESS24 • 2009 ORG WIDE LEG GABARDINE PANTS

SIZE RANGE: 34 - 36 - 38 - 40 - 42 - 44

Our best selling wide leg pants. High-waisted with belt loops and hidden side pockets these pants are a timeless classic. They go with everything but we especially love it with the matching sequin jacket.

ORG Fabric: WHITE DENIM GABARDINE ORG Fabric Content: 50% COTTON 50% LINEN ORG Wholesale Price: \$149