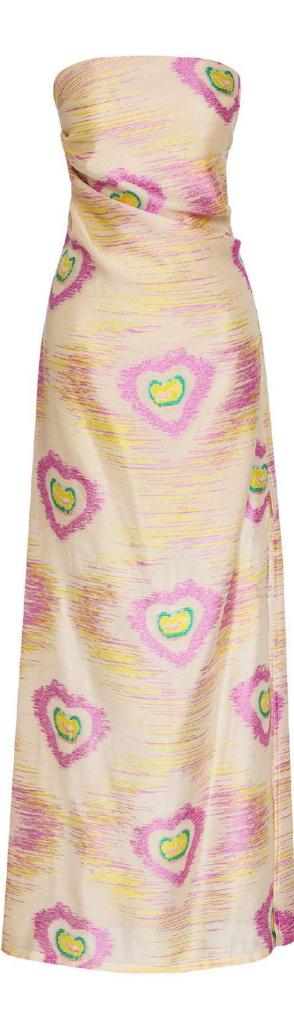

## MESS24 • 6002 ORG STRAPLESS DRESS IN NAZAR IKAT

SIZE RANGE: 34 - 36 - 38 - 40 - 42 - 44

The most elegant strapless dress with loose drapes that start from the bust and end diagonally at the waist. Fitted at the waist with some room at the waist this dress is one of the most flattering dresses of this season. Cut from our evil eye ikat jacquard this is a sure way to stand out from the crowd.

ORG Fabric: IKAT EVIL EYE JACQUARD ORG Fabric Content: 64% POLYESTER 35% VISCOSE 1% GLITTER ORG Wholesale Price: \$209