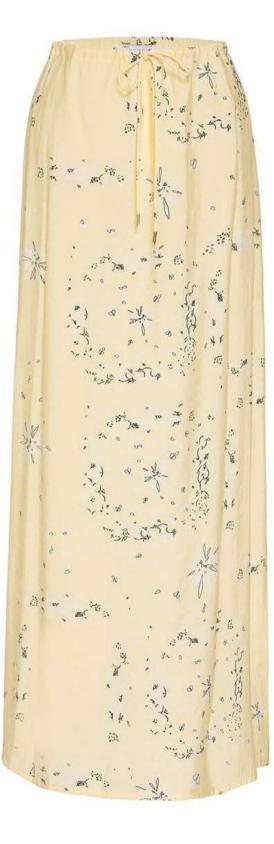

#### MESS24 • 4008 ORG PAISLEY DRAWSTRING SKIRT

SIZE RANGE: XS/S - S/M - L/XL

The easiest and softest summer skirt you'll own. Cut from our deconstructed paisley printed modal, this skirt has a drawstring waist so you can wear it as low or as high as you'd like. With slits at the sides this is a maxi skirt with a straight silhouette reminiscent of the 90s.

ORG Fabric: LEMON DECONSTRUCTED PAISLEY MODAL ORG Fabric Content: 86%MODAL 14%POLYESTER ORG Wholesale Price: \$139