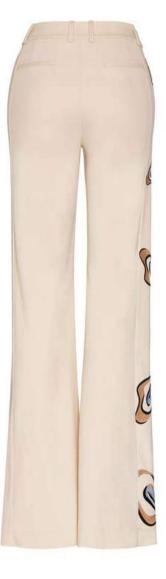

#### MESS24 • 2000 ORG RUCHED EVIL EYE PANTS

SIZE RANGE: 34 - 36 - 38 - 40 - 42 - 44

Here's a statement piece that will never go out of style. It sits at the mid-waist with wide legs but it's taken to another level with its ruched sides and tie ups that are adorned with evil eye glass beads of different shapes and sizes. Wear it with its matching Telve Top.

> ORG Fabric: CAMEL TRENCH ORG Fabric Content: 100% POLYESTER ORG ORG Wholesale Price: \$149