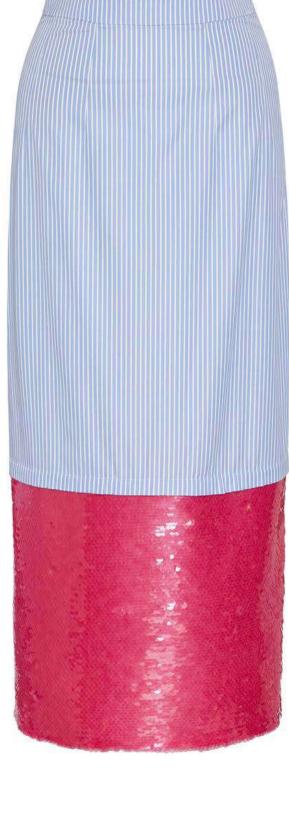

### MESS24 • 4006 ORG PENCIL SKIRT WITH SEQUIN BOTTOM LAYER

SIZE RANGE: 34 - 36 - 38 - 40 - 42 - 44

Another layered piece to make you look like the queen of layering. This high waisted skirt looks as if you've layered a cotton skirt on top of your sequin one which is just the perfect amount of absurd we like to see in our items. The contrast of these two day/night fabrics make this skirt easy to wear both during the day and the night.

ORG Fabric: BLUE STRIPED COTTON + PINK SEQUIN ORG Fabric Content: 100% COTTON + 100% POLYESTER ORG Wholesale Price: \$169