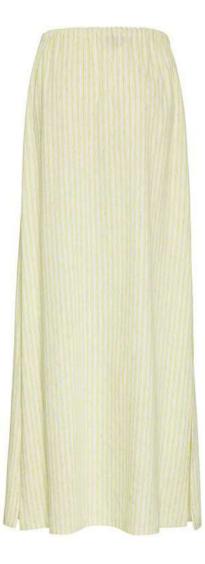

#### MESS24 • 4008 A LIME STRIPED DRAWSTRING SKIRT WITH EVIL EYE BEADS

SIZE RANGE: XS/S - S/M - L/XL

Cut from our lime striped viscose, this skirt has a drawstring waist so you can wear it as low or as high as you'd like. It is a maxi skirt with slits at the sides, a straight silhouette and two different colored evil eye beads. Ideal for those who want elevate their everyday outfits.

A Fabric: LIME STRIPED VISCOSE A Fabric Content: 61% VISCOSE 10% POLYESTER 13% LINEN 9% POLYAMIDE 7% COTTON A Wholesale Price: \$139