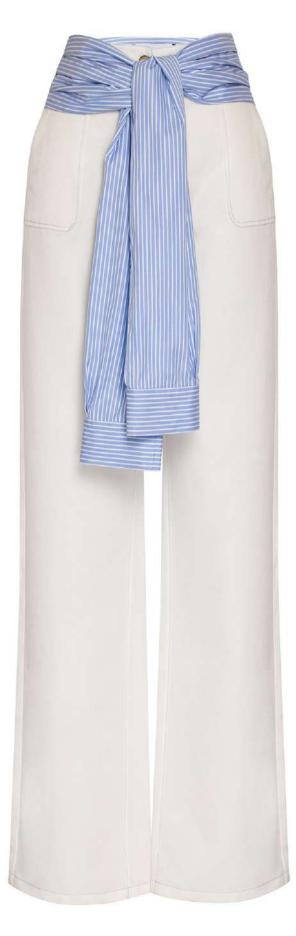

#### MESS24 • 2003 ORG SHIRT TIE PANTS

SIZE RANGE: 34 - 36 - 38 - 40 - 42 - 44

Remember tying a shirt around your waist back in high school without a worry in the world? These pants are bringing you that "I don't have anything to worry about" freedom of your teenage years. It has a high-waist, slightly widening legs, and side pockets with blue topstitching details. Goes great with off white tank tops.

ORG Fabric: WHITE DENIM GABARDINE + BLUE STRIPED COTTON ORG Fabric Content: 50% COTTON 50% LINEN + 100% COTTON ORG Wholesale Price: \$149