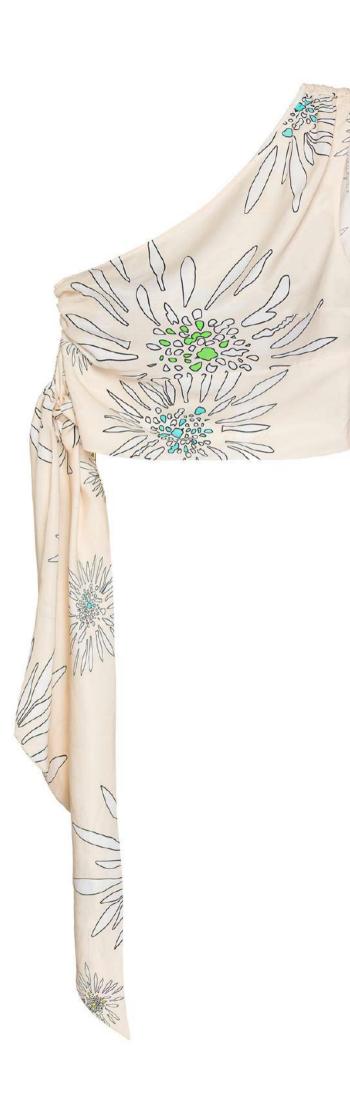

# MESS24 • AY ORG OFF SHOULDER BLOUSE WITH TIE UP

SIZE RANGE: 34 - 36 - 38 - 40 - 42 - 44

The Ay Blouse is a fitted one shoulder blouse with some ruching on the shoulders and the bodice. It also has a long sash at the sleeveless side that can be tied up or left as it is. It can be worn down with some white denim pants or up with its matching pants or skirt.

ORG Fabric: SUNFLOWER PRINTED SATIN
ORG Fabric Content: 43% RAYON 41% LINEN 16% VISCOSE
ORG Wholesale Price: \$139