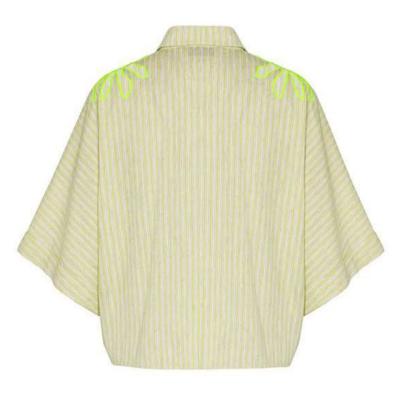

#### MESS24 • JULY ORG OVERSIZED SHIRT WITH FLOWER CUT OUTS

SIZE RANGE: ONE SIZE FITS ALL

Our signature oversized and short sleeved shirt now updated with deconstructed sunflowers at the shoulders. Embroidered in a lime green fluorescent color our sunflower print is laser-cut to reveal the sun kissed shoulders on beautiful summer days and nights.

ORG Fabric: LIME STRIPED VISCOSE ORG ORG Fabric Content: 61% VISCOSE 10% POLYESTER 13% LINEN 9% POLYAMIDE 7% COTTON ORG Wholesale Price: \$139