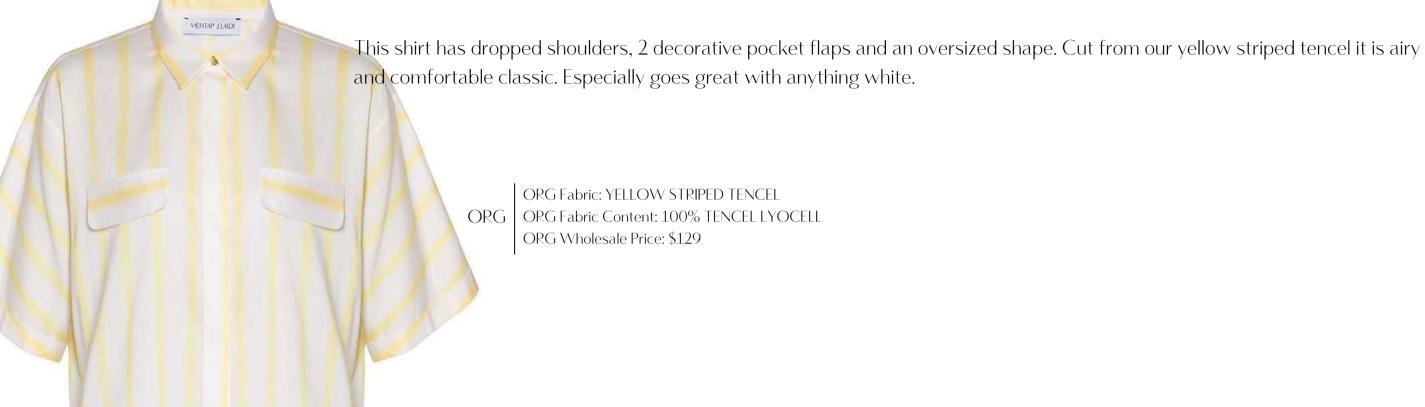

#### MESS24 • DAMLA ORG BLOUSE WITH RAIN DROP CUT OUTS AT SHOULDER

SIZE RANGE: XS/S - S/M - L/XL

MEHTAP FLAIDI

ORG Fabric: YELLOW STRIPED TENCEL WITH BROWN EMBROIDERED CUT OUT ORG ORG Fabric Content: 100% TENCEL LYOCELL ORG Wholesale Price: \$129