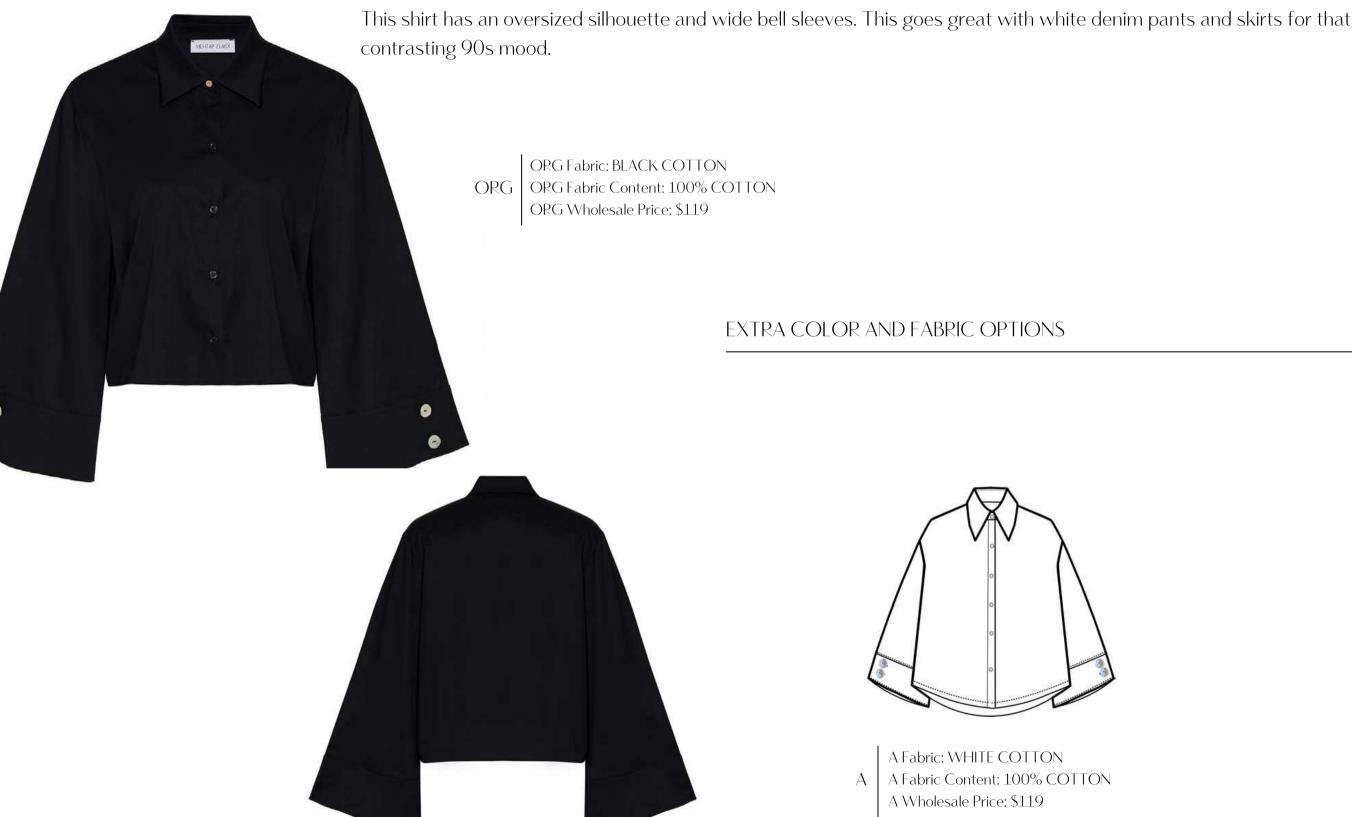

#### MESS24 • GEORGIA ORG CLASSIC COTTON BLOUSE WITH BELL SLEEVES

SIZE RANGE: XS/S - S/M - L/XL