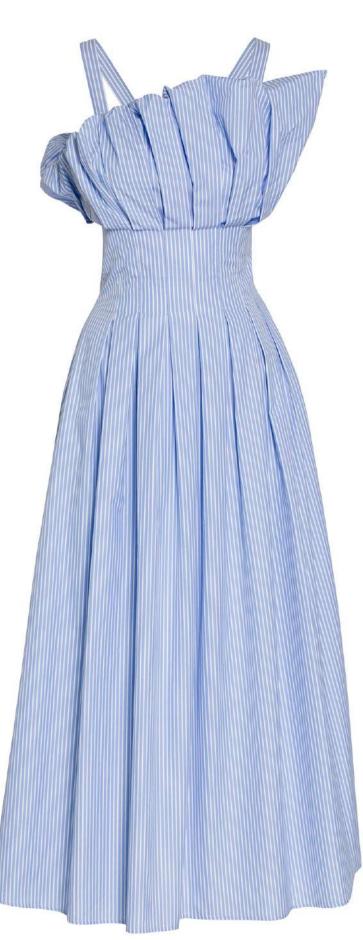

## MESS24 • 6004 ORG MIDI COTTON DRESS WITH BROCADE BUSTIER DETAIL

SIZE RANGE: 34 - 36 - 38 - 40 - 42 - 44

This sleeveless dress is slightly narrower on the waist without being fitted. It has a brocade bra layer and brocade stripes going through the waist. It has a square neckline and ruched skirt which makes this a dressy everyday dress that's flattering and comfortable.

ORG Fabric: BLUE STRIPED COTTON + POPPY BROCADE ORG Fabric Content: 100% COTTON + 100% POLYESTER ORG Wholesale Price: \$209