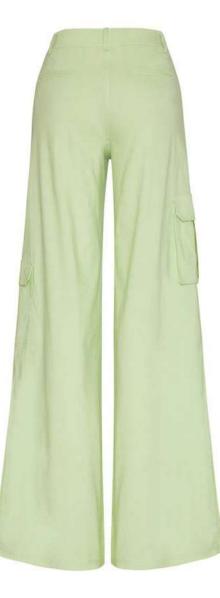

#### MESS24 • 2006 ORG CARGO PANTS WITH SLITS AND CUFFS

SIZE RANGE: 34 - 36 - 38 - 40 - 42 - 44

This is our interpretation of cargo pants. They can be worn in two different ways; either tied up at the hems with its detachable epaulettes to give it a carrot silhouette, or without its epaulettes so that that its side slits are left alone to create wider legs with a little leg reveal.

ORG Fabric: LIME GREEN ECOVERO ORG Fabric Content: 53% VISCOSE ECOVERO 25% POLYAMIDE 18% LINEN 4% ELASTANE ORG Wholesale Price: \$149