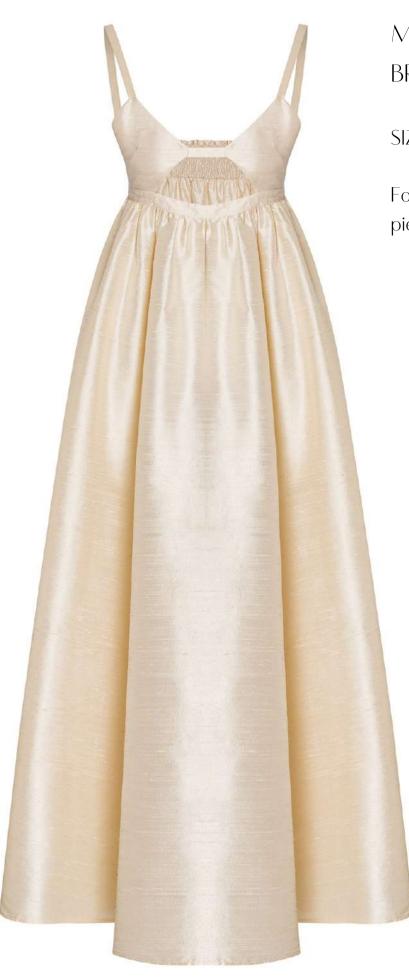

### MESS24 • 6012 ORG BRALETTE DETAILED DRESS

SIZE RANGE: 34 - 36 - 38 - 40 - 42 - 44

For when you are invited to a cocktail event. With our special cut at the bust and thin straps at the shoulder this is an elegant piece that manages to be sensual and comfortable at the same time.

> ORG Fabric: ECRU SHANTUNG ORG ORG Fabric Content: 100% SILK ORG Wholesale Price: \$279

#### EXTRA COLOR AND FABRIC OPTIONS

А

A Fabric: BLACK TENCEL COTTON A Fabric Content: 51% TENCEL 49% COTTON A Wholesale Price: \$199