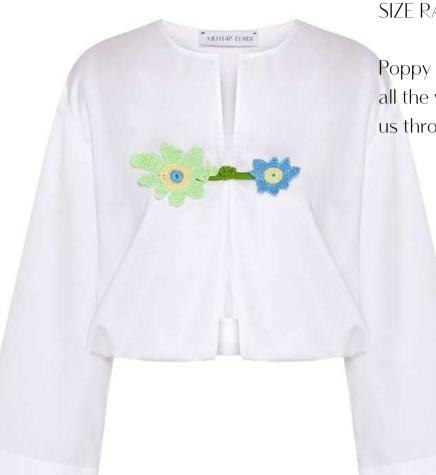

#### MESS24 • POPPY ORG COTTON BLOUSE WITH POPPY CROCHETS

SIZE RANGE: 34 - 36 - 38 - 40 - 42 - 44

Poppy blouse has bell sleeves and a draped silhouette thanks to its elastic band at the waist. It has an opening at the neck going all the way down to the waist that is kept together by our interpretation of sunflowers. The sunflowers were custom made for us through ÇATOM, an organization that employs women in southeast Turkey so that they can have their financial freedom.

ORG Fabric: WHITE COTTON + HANDMADE POPPY CROCHETS ORG ORG Fabric Content: 100% COTTON ORG Wholesale Price: \$139