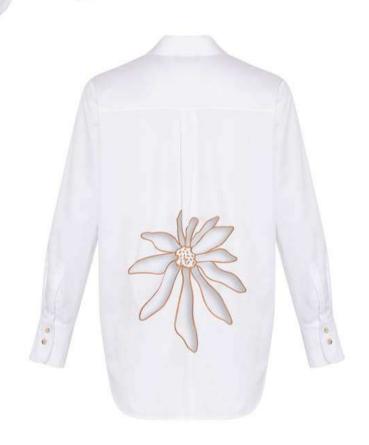

#### MESS24 • SUNFLOWER ORG WHITE SHIRT WITH EMBROIDERED SUNFLOWER CUT OUT

SIZE RANGE: XS/S - S/M - L/XL

Our signature oversized shirt updated with a laser-cut embroidery of our interpretation of a sunflower. What we like to call a "classic with a twist". Goes great with our gabardine pants as a shirt or over our skirts and dresses as an overshirt with the cuffs folded for that cool "je ne sais quoi" feel.

ORG Fabric: WHITE COTTON ORG ORG Fabric Content: 100% COTTON ORG Wholesale Price: \$139