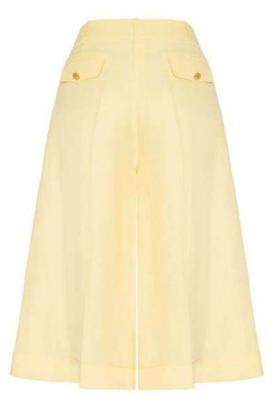

#### MESS24 • 2004 ORG LINEN BERMUDA SHORTS

Size Say laye clas

SIZE RANGE: 34 - 36 - 38 - 40 - 42 - 44

Say hello to our newest bermuda shorts. Sitting high on the waist, this beauty has a double belt detail to make it look like you layered two different shorts on top of each other. With its pleats, folded hem, and comfortable form this will be a summer classic that you won't find anywhere else.

ORG Fabric: LEMON LINEN ORG Fabric Content: 43% RAYON 41% LINEN 16% VISCOSE ORG Wholesale Price: \$119