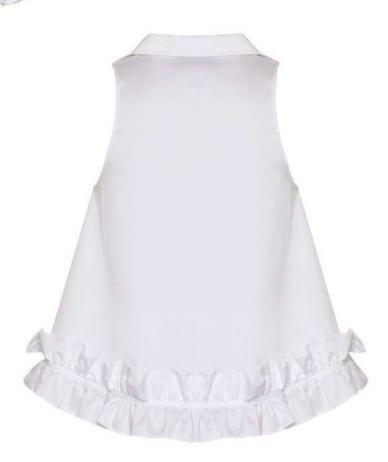

#### MESS24 • ŞANS ORG COTTON BLOUSE WITH EVIL EYE BEADS

SIZE RANGE: 34 - 36 - 38 - 40 - 42 - 44

The Şans Blouse will become a classic in your wardrobe with its unique décolletage at the bust and the beautiful evil eye glass beads that adorn its straps. It has an A-line silhouette and an elastic band at the back so it just comfortably slips on and goes great with anything.

ORG Fabric: WHITE COTTON WITH EVIL EYE BEADS ORG Fabric Content: 100% COTTON ORG Wholesale Price: \$119

#### EXTRA COLOR AND FABRIC OPTIONS

A Fabric: BLACK COTTONA Fabric Content: 100% COTTONA Wholesale Price: \$119