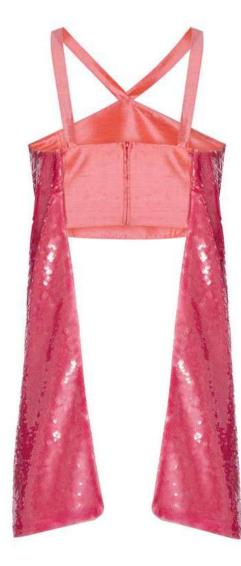

#### MESS24 • TELVE ORG OFF SHOULDER BLOUSE WITH TIE UP AND EVIL EYE BEADS

SIZE RANGE: 34 - 36 - 38 - 40 - 42 - 44

This strapless blouse has adjustable tie ups at the center that give it its ruched shape. Different sized and shaped evil eye beads adorn the tie ups so that they protect you while you attract attention. We recommend wearing it with the matching pants for the ultimate WOW effect.

> ORG Fabric: CAMEL TRENCH ORG ORG Fabric Content: 100% POLYESTER ORG Wholesale Price: \$129