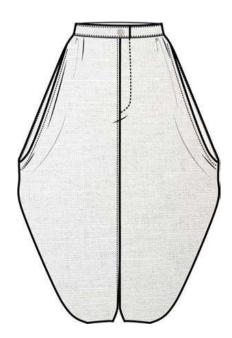

#### MESS24 • 2002 ORG COTTON HAREM PANTS

SIZE RANGE: 34 - 36 - 38 - 40 - 42 - 44

This is our interpretation of the classic Turkish shalwar pants. It has a high-waist and an exaggerated carrot silhouette with side panels in the shape of rain drops. An unapologetic classic, these harem pants are a ME team favorite.

> ORG Fabric: BLACK COTTON ORG ORG Fabric Content: 100% COTTON ORG Wholesale Price: \$149