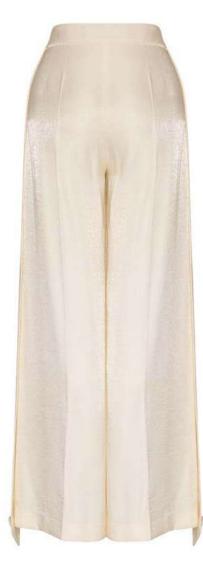

#### MESS24 • 2000 ORG RUCHED EVIL EYE PANTS

SIZE RANGE: 34 - 36 - 38 - 40 - 42 - 44

Here's a statement piece that will never go out of style. It sits at the mid-waist with wide legs but it's taken to another level with its ruched sides and tie ups that are adorned with evil eye glass beads of different shapes and sizes. Wear it with its matching Telve Top.

> ORG Fabric: CAMEL TRENCH ORG Fabric Content: 100% POLYESTER ORG ORG Wholesale Price: \$149