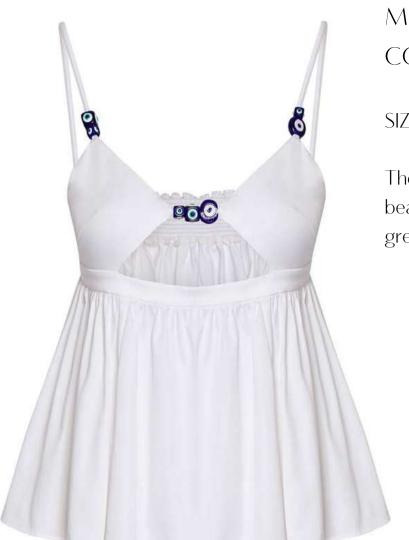

#### MESS24 • ŞANS ORG COTTON BLOUSE WITH EVIL EYE BEADS

SIZE RANGE: 34 - 36 - 38 - 40 - 42 - 44

The Şans Blouse will become a classic in your wardrobe with its unique décolletage at the bust and the beautiful evil eye glass beads that adorn its straps. It has an A-line silhouette and an elastic band at the back so it just comfortably slips on and goes great with anything.

ORG Fabric: WHITE COTTON WITH EVIL EYE BEADS ORG Fabric Content: 100% COTTON ORG Wholesale Price: \$119