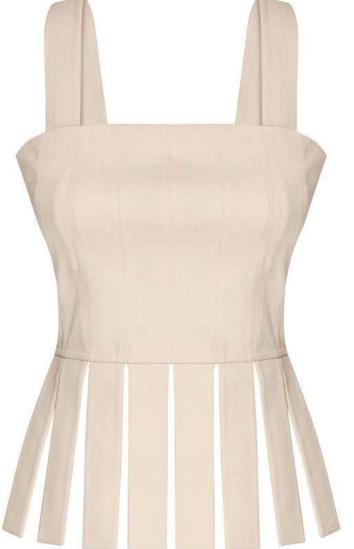

### MESS24 • TOTEM ORG EPAULETTE CROP TOP

SIZE RANGE: 34 - 36 - 38 - 40 - 42 - 44

Inspired by overalls, this cropped top is cut from our ivory satin and it has a boxy silhouette. It has epaulette details at the shoulders and hem and it has shoulder straps that criss cross at the back. Goes great with the matching ivory satin pants or ivory satin skirt.

ORG Fabric: IVORY SATIN ORG ORG Fabric Content: 100% POLYESTER ORG Wholesale Price: \$119