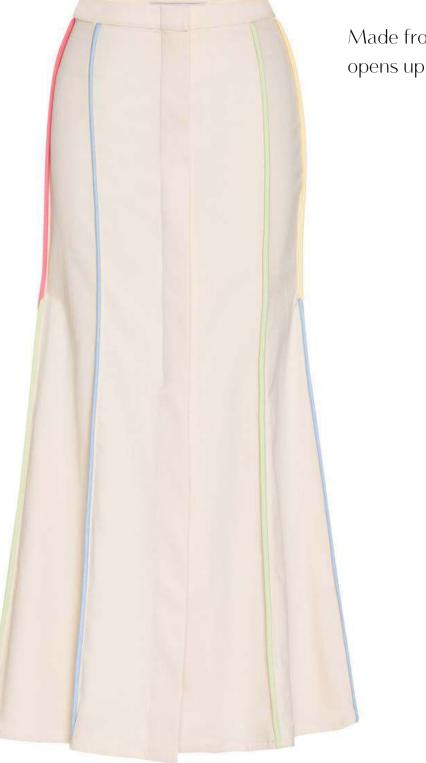

#### MESS24 • 4007 ORG MIDI SKIRT WITH COLORFUL PIPING DETAIL

SIZE RANGE: 34 - 36 - 38 - 40 - 42 - 44