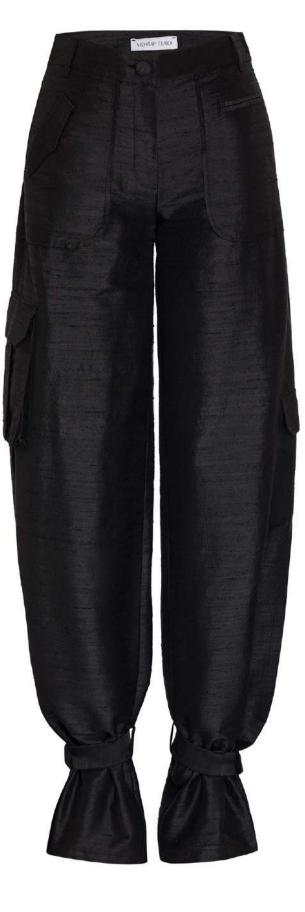

#### MESS24 • 2006 ORG CARGO PANTS WITH SLITS AND CUFFS

SIZE RANGE: 34 - 36 - 38 - 40 - 42 - 44

This is our interpretation of cargo pants. They can be worn in two different ways; either tied up at the hems with its detachable epaulettes to give it a carrot silhouette, or without its epaulettes so that that its side slits are left alone to create wider legs with a little leg reveal.

ORG Fabric: LIME GREEN ECOVERO ORG Fabric Content: 53% VISCOSE ECOVERO 25% POLYAMIDE 18% LINEN 4% ELASTANE ORG Wholesale Price: \$149

#### MESS24 • 2007 ORG SHANTUNG CARGO PANTS WITH SLITS AND CUFFS

SIZE RANGE: 34 - 36 - 38 - 40 - 42 - 44

This is our interpretation of cargo pants. They can be worn in two different ways; either tied up at the hems with its detachable epaulettes to give it a carrot silhouette, or without its epaulettes so that that its side slits are left alone to create wider legs with a little leg reveal.

ORG Fabric: BLACK SHANTUNG ORG Fabric Content: 100% SILK ORG Wholesale Price: \$229