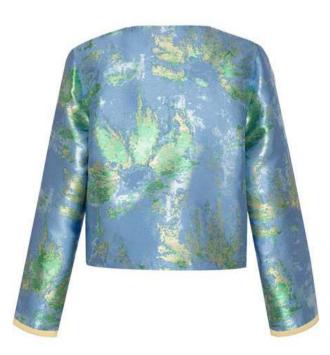

### MESS24 • 7003 ORG BROCADE JACKET WITH LEMON PIPING DETAIL

SIZE RANGE: XS/S - S/M - L/XL

A timeless silhouette cut from our custom made brocade and updated with lemon linen pipings. It has a relaxed fit and layered pockets at the sides. We love it with our brocade pencil skirt for a more classic look or with our brocade shorts for a 90s vibe.

ORG Fabric: POPPY BROCADE + LEMON LINEN ORG Fabric Content: 100% POLYESTER + 43% RAYON 41% LINEN 16% VISCOSE ORG Wholesale Price: \$239