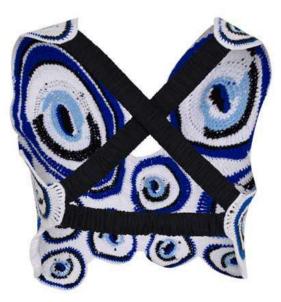

#### MESS24 • NAZAR ORG EVIL EYE CROCHET TOP WITH CRISS CROSS STRAPS

#### SIZE RANGE: XS/S - S/M - L/XL

This blouse is hand sewn with a combination of crochets of different sizes that we created by distorting the form of the evil eye motif. Thanks to the elastic straps on the back you can just slip this beauty on and wow onlookers in just an instant. Since this is completely hand sewn, it will be produced in very limited quantities.

ORG Fabric: WHITE BLUE AND BLACK COTTON YARN WITH BLACK COTTON STRAPS ORG Fabric Content: 55% COTTON 45% ACRYLIC + 100% COTTON ORG Wholesale Price: \$209