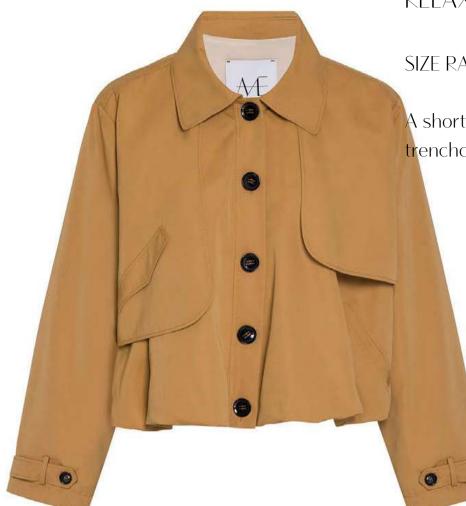

### MESS24 • 7000 ORG RELAXED CAMEL JACKET WITH EPAULETTES AND FLAPS

SIZE RANGE: XS/S - S/M - L/XL

A short jacket that mimics a trenchcoat. This jacket has an oversized fit with relaxed sleeves. It has a draped silhouette and trenchcoat details such as flaps, epaulette at cuffs and bone buttons.

ORG Fabric: CAMEL TRENCH ORG Fabric Content: 100% POLYESTER ORG Wholesale Price: \$219