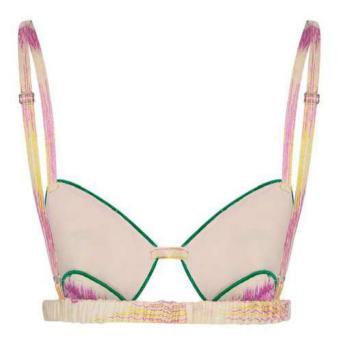

## MESS24 • IKAT ORG EVIL EYE BRALETTE

SIZE RANGE: 34 - 36 - 38 - 40 - 42 - 44

This evil eye bralette is very comfortable with its adjustable straps and an elastic band. Laser cut and embroidered in the shape of our distorted evil eye, this bralette is the essential summer accessory to see through shirts or dresses.

ORG Fabric: IKAT EVIL EYE JACQUARD ORG Fabric Content: 64% POLYESTER 35% VISCOSE 1% GLITTER ORG Wholesale Price: \$99