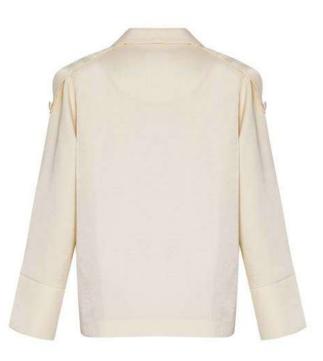

### MESS24 • 7000 ORG RELAXED CAMEL JACKET WITH EPAULETTES AND FLAPS

SIZE RANGE: XS/S - S/M - L/XL

A short jacket that mimics a trenchcoat. This jacket has an oversized fit with relaxed sleeves. It has a draped silhouette and trenchcoat details such as flaps, epaulette at cuffs and bone buttons.

ORG Fabric: CAMEL TRENCH ORG Fabric Content: 100% POLYESTER ORG Wholesale Price: \$219