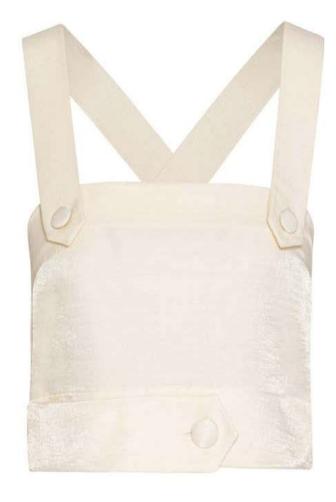

### MESS24 • TOTEM ORG EPAULETTE CROP TOP

SIZE RANGE: 34 - 36 - 38 - 40 - 42 - 44

Inspired by overalls, this cropped top is cut from our ivory satin and it has a boxy silhouette. It has epaulette details at the shoulders and hem and it has shoulder straps that criss cross at the back. Goes great with the matching ivory satin pants or ivory satin skirt.

ORG Fabric: IVORY SATIN ORG ORG Fabric Content: 100% POLYESTER ORG Wholesale Price: \$119