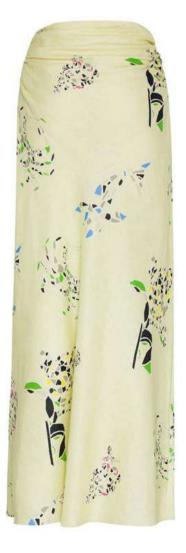

#### MESS24 • 4008 ORG PAISLEY DRAWSTRING SKIRT

SIZE RANGE: XS/S - S/M - L/XL

The easiest and softest summer skirt you'll own. Cut from our deconstructed paisley printed modal, this skirt has a drawstring waist so you can wear it as low or as high as you'd like. With slits at the sides this is a maxi skirt with a straight silhouette reminiscent of the 90s.

ORG Fabric: LEMON DECONSTRUCTED PAISLEY MODAL ORG Fabric Content: 86%MODAL 14%POLYESTER ORG Wholesale Price: \$139