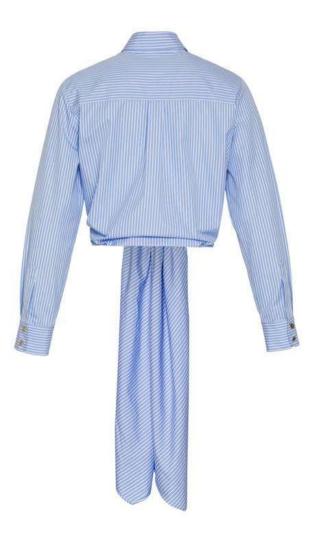

#### MESS24 • 2003 ORG SHIRT TIE PANTS

SIZE RANGE: 34 - 36 - 38 - 40 - 42 - 44

Remember tying a shirt around your waist back in high school without a worry in the world? These pants are bringing you that "I don't have anything to worry about" freedom of your teenage years. It has a high-waist, slightly widening legs, and side pockets with blue topstitching details. Goes great with off white tank tops.

ORG Fabric: WHITE DENIM GABARDINE + BLUE STRIPED COTTON ORG Fabric Content: 50% COTTON 50% LINEN + 100% COTTON ORG Wholesale Price: \$149