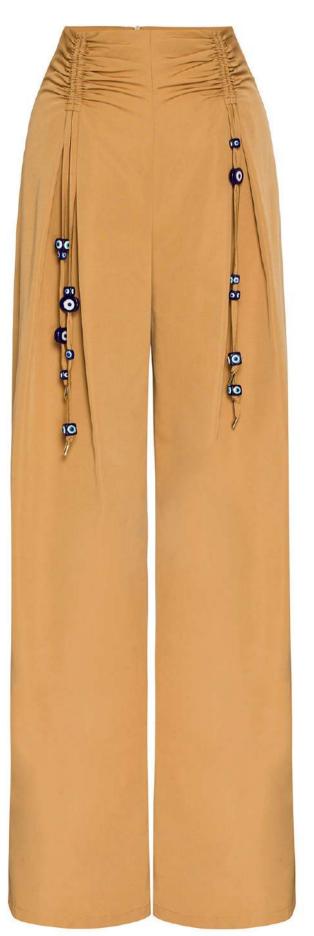

#### MESS24 • 2000 ORG RUCHED EVIL EYE PANTS

SIZE RANGE: 34 - 36 - 38 - 40 - 42 - 44

Here's a statement piece that will never go out of style. It sits at the mid-waist with wide legs but it's taken to another level with its ruched sides and tie ups that are adorned with evil eye glass beads of different shapes and sizes. Wear it with its matching Telve Top.

> ORG Fabric: CAMEL TRENCH ORG Fabric Content: 100% POLYESTER ORG ORG Wholesale Price: \$149