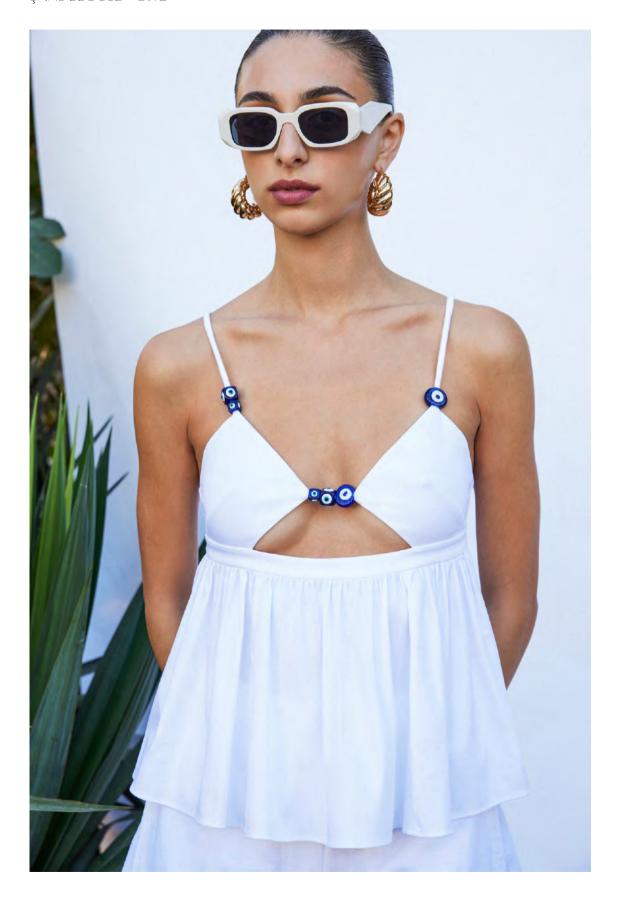

The oldest mosaics found in Mesopotamia weren't just decorative, they also protected the buildings from wind and rain.

Sounds familiar doesn't it?

After seeing this similarity in clothes and mosaics, we wanted to take inspiration from this beautiful and practical art form by way of incorporating used/found materials or handmade aspects, including many different colors and fabrics, creating some mosaic inspired prints and embroideries and using some imagery that are special to these lands like the evil eye or the sunflower.

Like a mosaic, we brought together many different ingredients to create a cohesive collection and emit certain feelings of togetherness and acceptance.

Our country and the world at large are just like these mosaics. Thousands of pieces making up a whole which emits great beauty.