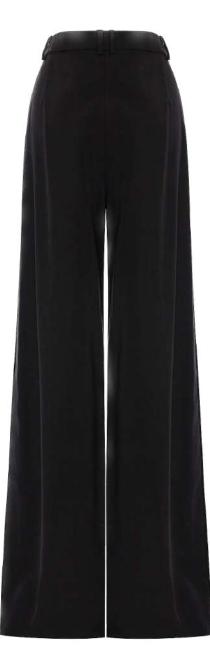

### MEPREFALL24 • 2002 ORG SATIN CARGO PANTS

SIZE RANGE: 34 - 36 - 38 - 40 - 42 - 44

High waisted with an elastic waist and elastic hems, these pants are super comfortable without looking too casual. Goes great with the matching ME jacket or white shirts to create a contrast with the shiny satin.

ORG Fabric: GREY SATIN ORG Fabric Content: 100% POLYESTER ORG Wholesale Price: \$149