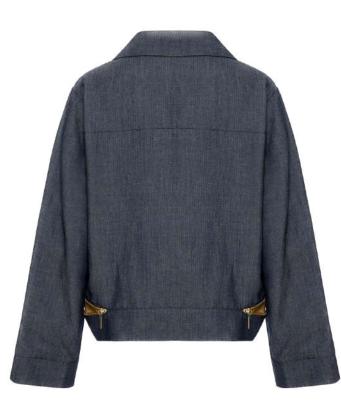

### MEPREFALL24 • 7001 ORG OVERSIZED DENIM JACKET WITH ZIPS

SIZE RANGE: 1 (34 - 36 - 38) - 2 (40 - 42 - 44)

A ME Team favorite. This jacket has an oversized fit with a trench collar. It has grey bone buttons and front pockets. On the sides there are zips you can leave closed or you can also open them up to reveal the hidden trench fabric. A beautiful piece that gives you the option of play. We recommend wearing it with the matching Denim Skirt with Zips.

ORG Fabric: NAVY DENIM + CAMEL TRENCH ORG Fabric Content: 54% LYOCELL 24% LINEN 23% VISCOSE + 100% POLYESTER ORG Wholesale Price: \$239