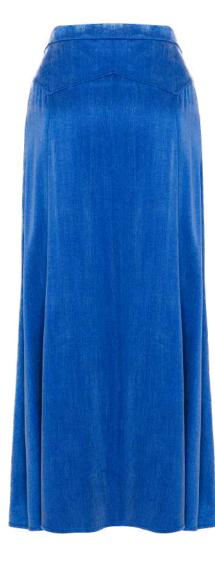

### MEPREFALL24 • 4003 ORG CUPRO SKIRT WITH GEOMETRIC PANELS

SIZE RANGE: 34 - 36 - 38 - 40 - 42 - 44

The most comfortable skirt of the season. Inspired by the 70s, it has a geometric corset-shaped waist and a skirt that slightly opens up towards the hem to provide you with the ultimate comfort.

ORG Fabric: BLUE CUPRO ORG Fabric Content: 60% LYOCELL BAMBOO 40% VISCOSE ORG Wholesale Price: \$179