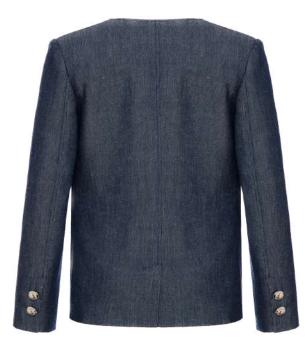

### EXTRA COLOR AND FABRIC OPTIONS

А

A Fabric: NAVY DENIM A Fabric Content: 54% LYOCELL 24% LINEN 23% VISCOSE A Wholesale Price: \$139