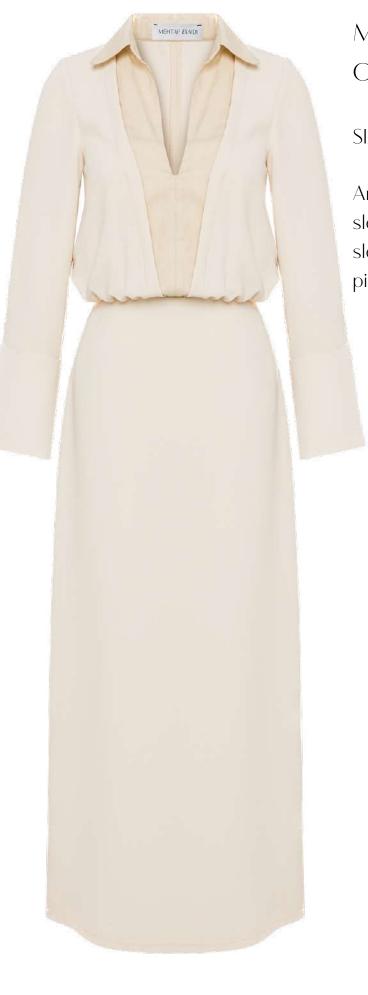

### MEPREFALL24 • 6004 ORG SHIRTDRESS WITH ASYMMETRIC CORSET

SIZE RANGE: 34 - 36 - 38 - 40 - 42 - 44

This poplin dress with an asymmetric corsage and a belt detail will be indispensable in your wardrobe. It is an updated version of our best selling dress from SS22. Wear it to work, wear it to an event, wear it to walk around in the city. Wherever you go, this will carry you.

ORG Fabric: BLACK COTTON ORG Fabric Content: 100% COTTON ORG Wholesale Price: \$209