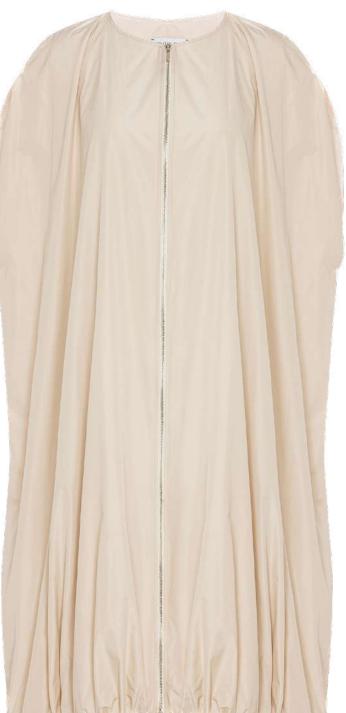

### MEPREFALL24 • 8000 ORG OVERSIZED BALLOON CAPE

### SIZE RANGE: ONE SIZE FITS ALL

A cape that will make you feel like flying. It is, in true ME fashion, oversized and super voluminous with a balloon hem and an A-line silhouette. Its zipper can be used both ways (works great when you want to reveal your pants or legs). Wear it with our beige Crepe Pleated Pants and Ribbed Knit with Slit Sleeves. Also goes great with black.

> ORG Fabric: BEIGE TAFFETTA ORG ORG Fabric Content: 100% POLYESTER ORG Wholesale Price: \$249