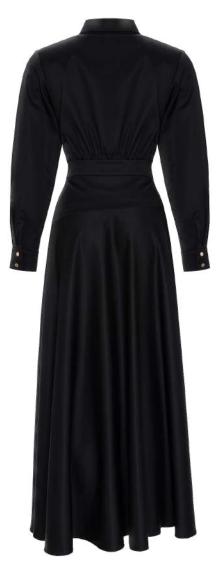

### MEPREFALL24 • 6004 ORG SHIRTDRESS WITH ASYMMETRIC CORSET

SIZE RANGE: 34 - 36 - 38 - 40 - 42 - 44

This poplin dress with an asymmetric corsage and a belt detail will be indispensable in your wardrobe. It is an updated version of our best selling dress from SS22. Wear it to work, wear it to an event, wear it to walk around in the city. Wherever you go, this will carry you.

ORG Fabric: BLACK COTTON ORG Fabric Content: 100% COTTON ORG Wholesale Price: \$209