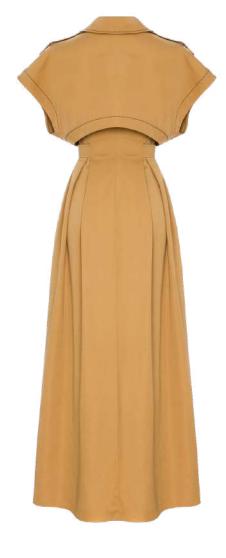

### MEPREFALL24 • 6003 ORG LAYEREDTRENCH DRESS

SIZE RANGE: 34 - 36 - 38 - 40 - 42 - 44

A best-seller in the making. Cut from our signature "trench fabric" this piece looks as if you've layered your dress under your vest. Below the bust are trench shoulder straps the cinch and create inverted pleats at the front. There are also shoulder straps at the vest and classic trench buttons, all odes to the classic trenchcoat. You can wear this alone as a dress or even over your clothes as a sleeveless trench.

> ORG Fabric: CAMEL TRENCH ORG Fabric Content: 100% POLYESTER ORG Wholesale Price: \$219