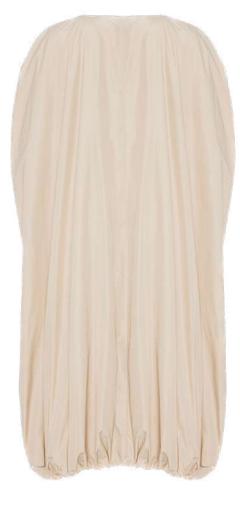

### MEPREFALL24 • 8000 ORG OVERSIZED BALLOON CAPE

### SIZE RANGE: ONE SIZE FITS ALL

A cape that will make you feel like flying. It is, in true ME fashion, oversized and super voluminous with a balloon hem and an A-line silhouette. Its zipper can be used both ways (works great when you want to reveal your pants or legs). Wear it with our beige Crepe Pleated Pants and Ribbed Knit with Slit Sleeves. Also goes great with black.

> ORG Fabric: BEIGE TAFFETTA ORG ORG Fabric Content: 100% POLYESTER ORG Wholesale Price: \$249