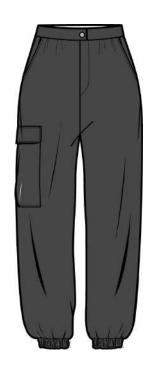

### MEPREFALL24 • 2002 ORG SATIN CARGO PANTS

SIZE RANGE: 34 - 36 - 38 - 40 - 42 - 44

High waisted with an elastic waist and elastic hems, these pants are super comfortable without looking too casual. Goes great with the matching ME jacket or white shirts to create a contrast with the shiny satin.

ORG Fabric: GREY SATIN ORG Fabric Content: 100% POLYESTER ORG Wholesale Price: \$149

### EXTRA COLOR AND FABRIC OPTIONS

A Fabric: BLACK TENCEL CUPROA Fabric Content: 100% TENCELA Wholesale Price: \$149

### CATEGORY / PANTS

B Fabric: WHITE CREPE B Fabric Content: 100% POLYESTER B Wholesale Price: \$149

В