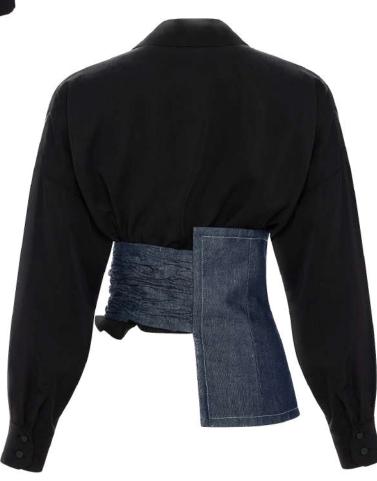

### MEPREFALL24 • ATİYE ORG SHIRT WITH ASYMMETRIC CORSET

SIZE RANGE: 34 - 36 - 38 - 40 - 42 - 44

This shirt has an open shirt collar and a loose fit at the top. The bottom half of the shirt is made out of an asymmetric corset; the left side is composed of a ruched wide belt while the right side is a long corset with a flap pocket. Wear it with any of your black skirts or pants to make it look you're wearing the coolest dress or jumpsuit.

ORG Fabric: BLACK TENCEL CUPRO + NAVY DENİM ORG Fabric Content: 100% TENCEL + 54% LYOCELL 24% LINEN 23% VISCOSE ORG Wholesale Price: \$139