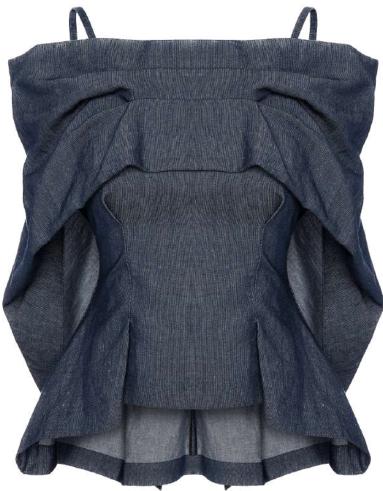

### MEPREFALL24 • AZIZIYE ORG CAPE SHIRT WITH ELASTIC WAIST

SIZE RANGE: 34 - 36 - 38 - 40 - 42 - 44

This shirt has an elasticated waistband and a cape on the back. The cape has a slit at the center so you can move around your arms freely and create beautiful silhouettes with your make believe wings. Goes great with classic pants or jeans.

ORG Fabric: BLACK COTTON ORG Fabric Content: 100% COTTON ORG Wholesale Price: \$149

### EXTRA COLOR AND FABRIC OPTIONS

А

A Fabric: WHITE COTTON A Fabric Content: 100% COTTON A Wholesale Price: \$149