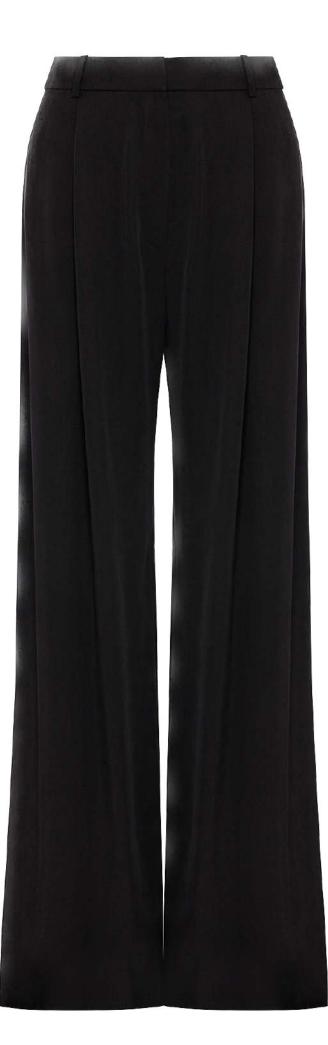

### MEPREFALL24 • 2002 ORG SATIN CARGO PANTS

SIZE RANGE: 34 - 36 - 38 - 40 - 42 - 44

High waisted with an elastic waist and elastic hems, these pants are super comfortable without looking too casual. Goes great with the matching ME jacket or white shirts to create a contrast with the shiny satin.

ORG Fabric: GREY SATIN ORG Fabric Content: 100% POLYESTER ORG Wholesale Price: \$149