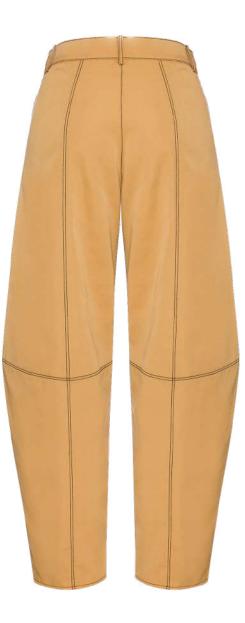

### MEPREFALL24 • 2000 ORG CONIC PANTS WITH TOPSTITCHING

SIZE RANGE: 34 - 36 - 38 - 40 - 42 - 44

-3

A new interpretation of our conic pants. This "classic with a twist" consists of several geometrical shapes and they're all sewn together with black topstitches to create a striking contrast. Goes great with black cotton shirts or knits.

ORG Fabric: CAMEL TRENCH ORG Fabric Content: 100% POLYESTER ORG Wholesale Price: \$139