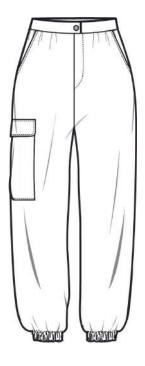

### MEPREFALL24 • 2002 ORG SATIN CARGO PANTS

SIZE RANGE: 34 - 36 - 38 - 40 - 42 - 44

High waisted with an elastic waist and elastic hems, these pants are super comfortable without looking too casual. Goes great with the matching ME jacket or white shirts to create a contrast with the shiny satin.

ORG Fabric: GREY SATIN ORG Fabric Content: 100% POLYESTER ORG Wholesale Price: \$149

### EXTRA COLOR AND FABRIC OPTIONS

A Fabric: BLACK TENCEL CUPROA Fabric Content: 100% TENCELA Wholesale Price: \$149

### CATEGORY / PANTS

B Fabric: WHITE CREPE B Fabric Content: 100% POLYESTER B Wholesale Price: \$149

В