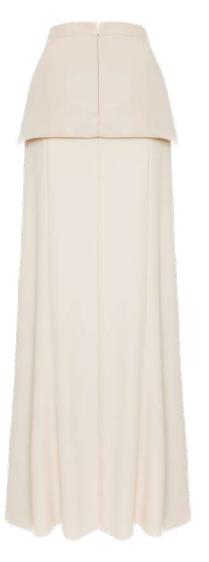

### MEPREFALL24 • 4004 ORG CLOCHE TAFFETA SKIRT

SIZE RANGE: 34 - 36 - 38 - 40 - 42 - 44

This skirt is a mid-waisted skirt with a hidden zipper at the side and hidden side pockets. It has a cloche skirt that's attached to the skirt's belt with ruching. Goes great with the Botter Blouse.

ORG Fabric: BEIGE TAFFETTA ORG ORG Fabric Content: 100% POLYESTER ORG Wholesale Price: \$169

### EXTRA COLOR AND FABRIC OPTIONS

A Fabric: BLACK TAFFETTA A Fabric Content: 100% POLYESTER A Wholesale Price: \$169