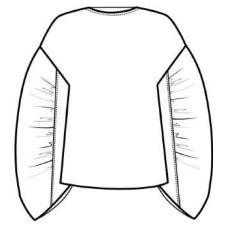

### MEPREFALL24 • MERCAN ORG RUCHED SLEEVE BLOUSE

SIZE RANGE: 34 - 36 - 38 - 40 - 42 - 44

MEHAT

This boxy blouse has ruched sleeves and a boat neck. It is the epitome of what we call "a classic with a twist" with its classic silhouette and half ruched sleeves. It also goes great with anything and everything.

ORG Fabric: ECRU TENCEL ORG Fabric Content: 100% TENCEL ORG Wholesale Price: \$125