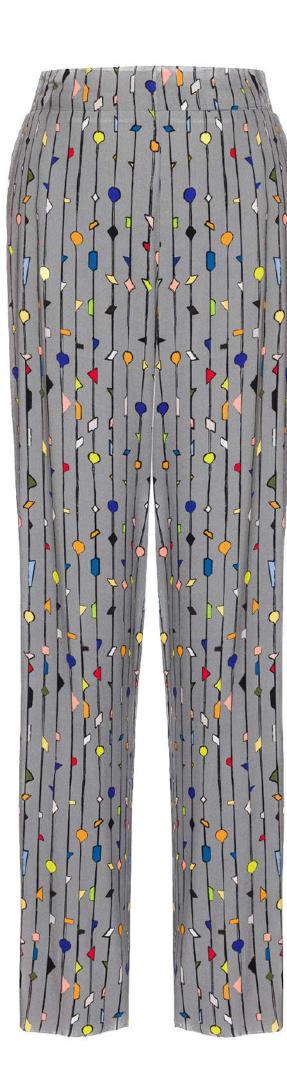

### MEPREFALL24 • 2005 ORG VITRAIL PRINTED PANTS

SIZE RANGE: 34 - 36 - 38 - 40 - 42 - 44

The most stylish and comfortable pants you'll own. These mid-waisted trousers have straight legs and an elasticated waistband at the back to provide the ultimate comfort (the front has a standard waistband so it doesn't look too casual). This beautiful print was inspired by the stained glass artworks of old Istanbul buildings and it was created by the ME team.

ORG Fabric: VITRAIL PRINTED VISCOSE ORG Fabric Content: 100% VISCOSE ORG Wholesale Price: \$134