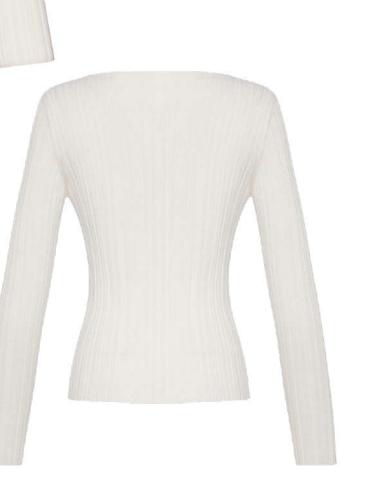

### MEPREFALL24 • 5002 ORG RIBBED KNIT WITH SLIT SLEEVES

Size Range: 1 (34 - 36) - 2 (38 - 40) - 3 (42 - 44)

The perfect 90s knit of our dreams. This blouse is knit from a beautiful ribbed cotton, it has long sleeves with slits at the insides that can be buttoned up with tiny pearl buttons. It sits a little high on the neck with a boat neck opening. Goes great with everything and anything.

ORG Fabric: ECRU COTTON KNIT ORG ORG Fabric Content: 100% COTTON Wholesale ORG Price: \$119