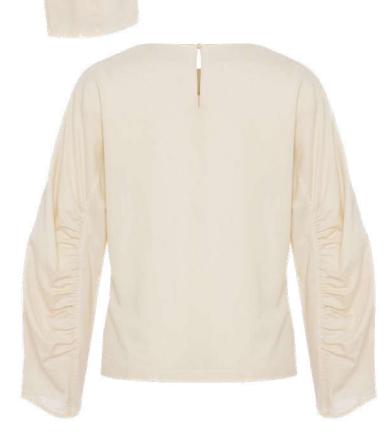

### MEPREFALL24 • MERCAN ORG RUCHED SLEEVE BLOUSE

SIZE RANGE: 34 - 36 - 38 - 40 - 42 - 44

MEHAT

This boxy blouse has ruched sleeves and a boat neck. It is the epitome of what we call "a classic with a twist" with its classic silhouette and half ruched sleeves. It also goes great with anything and everything.

ORG Fabric: ECRU TENCEL ORG Fabric Content: 100% TENCEL ORG Wholesale Price: \$125