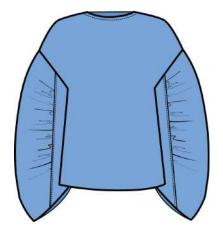

### MEPREFALL24 • MERCAN ORG RUCHED SLEEVE BLOUSE

SIZE RANGE: 34 - 36 - 38 - 40 - 42 - 44

MEHAT

This boxy blouse has ruched sleeves and a boat neck. It is the epitome of what we call "a classic with a twist" with its classic silhouette and half ruched sleeves. It also goes great with anything and everything.

ORG Fabric: ECRU TENCEL ORG Fabric Content: 100% TENCEL ORG Wholesale Price: \$125