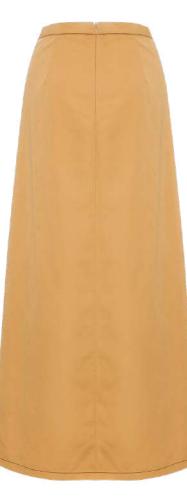

### MEPREFALL24 • 4001 ORG A LINE SKIRT WITH DOUBLE BELT DETAIL

SIZE RANGE: 34 - 36 - 38 - 40 - 42 - 44

A new take on our cargo skirt from SS24, this skirt has a unique double belt detail and an A-line skirt. Combined with black stitching details and our signature trench fabric, this skirt is one of ME Team's favorite.

ORG Fabric: CAMEL TRENCH ORG Fabric Content: 100% POLYESTER ORG Wholesale Price: \$159