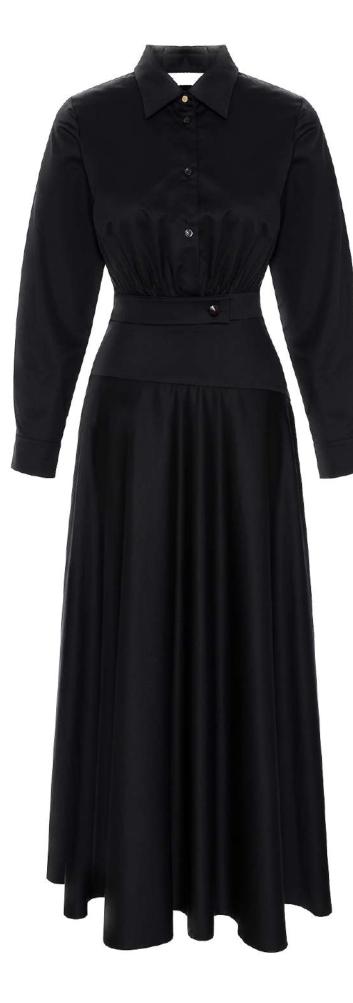

### MEPREFALL24 • 6004 ORG SHIRTDRESS WITH ASYMMETRIC CORSET

SIZE RANGE: 34 - 36 - 38 - 40 - 42 - 44

This poplin dress with an asymmetric corsage and a belt detail will be indispensable in your wardrobe. It is an updated version of our best selling dress from SS22. Wear it to work, wear it to an event, wear it to walk around in the city. Wherever you go, this will carry you.

ORG Fabric: BLACK COTTON ORG Fabric Content: 100% COTTON ORG Wholesale Price: \$209