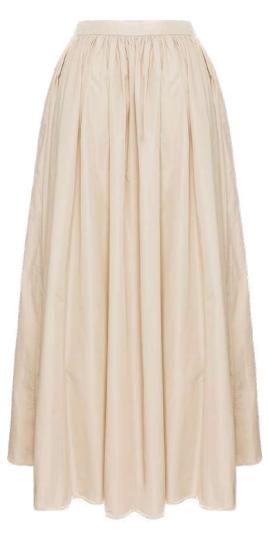

### MEPREFALL24 • 4000 ORG LAYERED SKIRT WITH RUCHED CORSET

SIZE RANGE: 34 - 36 - 38 - 40 - 42 - 44

This high-waisted skirt has a ruched corset made from beige taffeta that sits on top of the bottom skirt that is cut from a beige crepe. The skirt slightly opens up towards the hem and there are two front slits so you'll be very comfortable walking in this elegant piece.

ORG Fabric: BEIGE TAFFETTA + BEIGE CREPE ORG Fabric Content: 100% POLYESTER + 100% POLYESTER ORG Wholesale Price: \$179