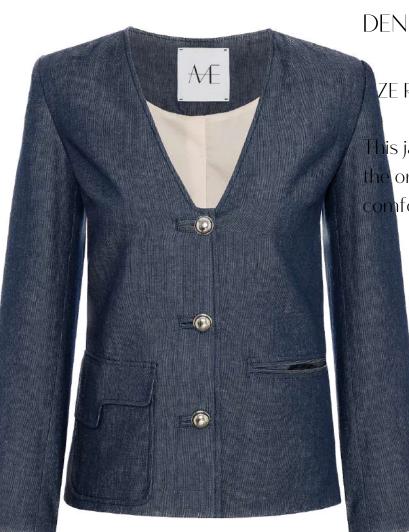

### EXTRA COLOR AND FABRIC OPTIONS

А

A Fabric: NAVY DENIM A Fabric Content: 54% LYOCELL 24% LINEN 23% VISCOSE A Wholesale Price: \$139