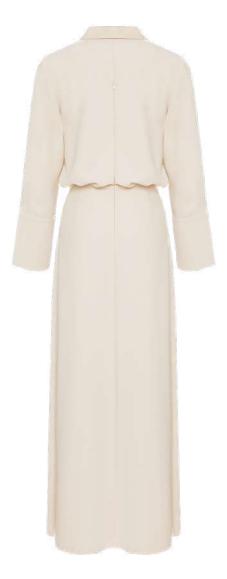

### MEPREFALL24 • 6003 ORG LAYEREDTRENCH DRESS

SIZE RANGE: 34 - 36 - 38 - 40 - 42 - 44

A best-seller in the making. Cut from our signature "trench fabric" this piece looks as if you've layered your dress under your vest. Below the bust are trench shoulder straps the cinch and create inverted pleats at the front. There are also shoulder straps at the vest and classic trench buttons, all odes to the classic trenchcoat. You can wear this alone as a dress or even over your clothes as a sleeveless trench.

> ORG Fabric: CAMEL TRENCH ORG Fabric Content: 100% POLYESTER ORG Wholesale Price: \$219