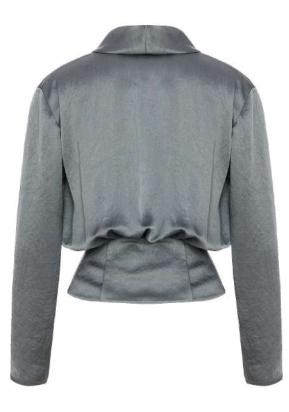

### MEPREFALL24 • 7002 ORG BLOUSE JACKET WITH SHAWL COLLAR

SIZE RANGE: 34 - 36 - 38 - 40 - 42 - 44

This satin jacket with a shawl collar and fitted waist will be a go to whenever you're going out to dinner or for drinks. When worn with our matching Satin Cargo Pants it looks as if you're wearing the coolest jumpsuit out there. Bu we also love to wear this one with denims.

ORG Fabric: GREY SATIN ORG ORG Fabric Content: 100% POLYESTER ORG Wholesale Price: \$219