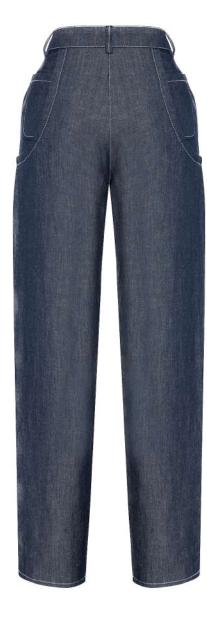

### MEPREFALL24 • 2000 ORG CONIC PANTS WITH TOPSTITCHING

SIZE RANGE: 34 - 36 - 38 - 40 - 42 - 44

-3

A new interpretation of our conic pants. This "classic with a twist" consists of several geometrical shapes and they're all sewn together with black topstitches to create a striking contrast. Goes great with black cotton shirts or knits.

ORG Fabric: CAMEL TRENCH ORG Fabric Content: 100% POLYESTER ORG Wholesale Price: \$139

### EXTRA COLOR AND FABRIC OPTIONS

А

A Fabric: NAVY DENIM A Fabric Content: 54% LYOCELL 24% LINEN 23% VISCOSE A Wholesale Price: \$139