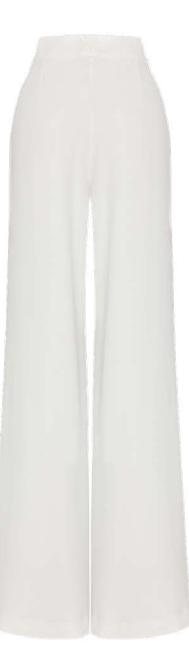

### MEPREFALL24 • 2003 ORG PLEATED LOOSE CREPE PANTS

SIZE RANGE: 34 - 36 - 38 - 40 - 42 - 44

A "classic with a twist" that we're bringing back from our FW17 collection. These wide leg pants have a mid-waist, belt buckles in the shape of an X and two inverted pleats. Cut from loose crepe it is the most flattering pants you'll ever own.

ORG Fabric: WHITE CREPE ORG ORG Fabric Content: 100% POLYESTER ORG Wholesale Price: \$149