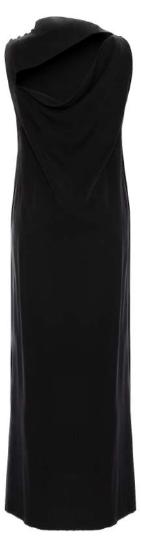

### MEPREFALL24 • 6002 ORG SLEEVELESS DRESS WITH BACK DECOLATTAGE

SIZE RANGE: 34 - 36 - 38 - 40 - 42 - 44

A maxi dress that can be worn to a fancy event with some high heels and statement earrings or even to work with a knit turtleneck underneath and cinched at the waist with a ME belt. The front neckline has loose drapes and the back has an asymmetric décolletage that doesn't show the bra (again with loose drapes). The dress is put together with buttons at the left shoulder.

ORG Fabric: BLACK TENCEL CUPRO ORG Fabric Content: 100% TENCEL ORG Wholesale Price: \$199