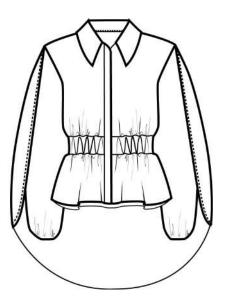

### MEPREFALL24 • BALO ORG DRAPED SHAWL BLOUSE

SIZE RANGE: 34 - 36 - 38 - 40 - 42 - 44

Another beautiful piece that was draped on a mannequin by our Creative Director Mehtap. It has folded drapes at the front neckline and a deep décolletage at the back. It is fitted at the waist with a peplum lower half. We like to wear this with our Pleated Loose Crepe Pants for a je ne sais quoi look.

ORG Fabric: NAVY DENIM ORG Fabric Content: 54% LYOCELL 24% LINEN 23% VISCOSE ORG Wholesale Price: \$149