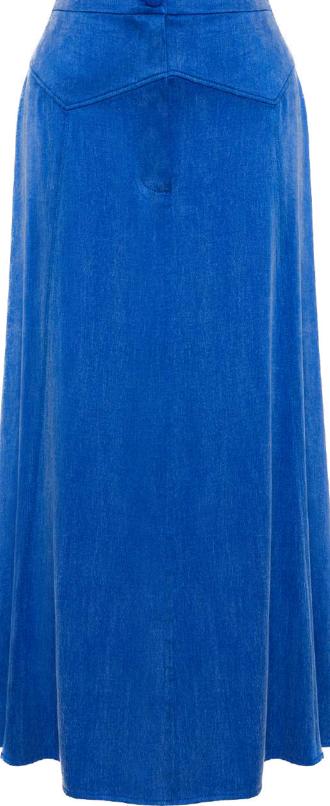

### MEPREFALL24 • 4003 ORG CUPRO SKIRT WITH GEOMETRIC PANELS

SIZE RANGE: 34 - 36 - 38 - 40 - 42 - 44

The most comfortable skirt of the season. Inspired by the 70s, it has a geometric corset-shaped waist and a skirt that slightly opens up towards the hem to provide you with the ultimate comfort.

ORG Fabric: BLUE CUPRO ORG Fabric Content: 60% LYOCELL BAMBOO 40% VISCOSE ORG Wholesale Price: \$179