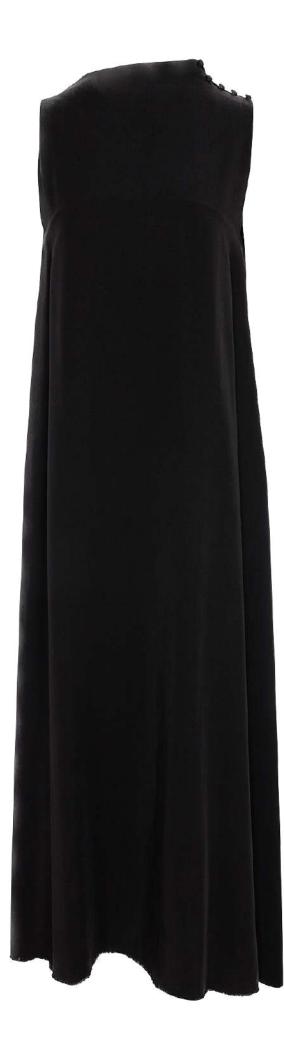

### MEPREFALL24 • 6002 ORG SLEEVELESS DRESS WITH BACK DECOLATTAGE

SIZE RANGE: 34 - 36 - 38 - 40 - 42 - 44

A maxi dress that can be worn to a fancy event with some high heels and statement earrings or even to work with a knit turtleneck underneath and cinched at the waist with a ME belt. The front neckline has loose drapes and the back has an asymmetric décolletage that doesn't show the bra (again with loose drapes). The dress is put together with buttons at the left shoulder.

ORG Fabric: BLACK TENCEL CUPRO ORG Fabric Content: 100% TENCEL ORG Wholesale Price: \$199