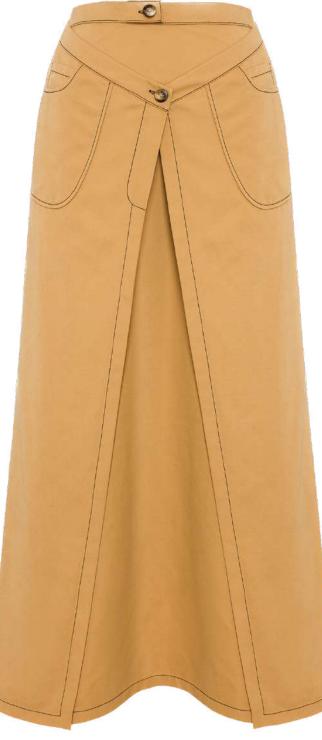

### MEPREFALL24 • 4002 ORG TAPERED DENIM SKIRT WITH ZIPS

SIZE RANGE: 34 - 36 - 38 - 40 - 42 - 44

ORG Fabric: NAVY DENIM ORG ORG Fabric Content: 54% LYOCELL 24% LINEN 23% VISCOSE ORG Wholesale Price: \$159