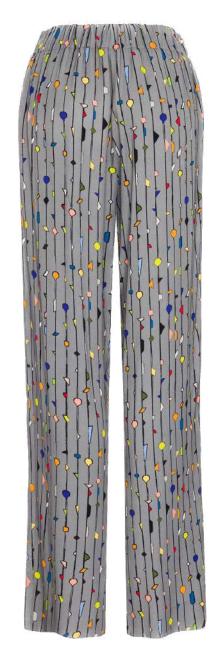

### MEPREFALL24 • 2005 ORG VITRAIL PRINTED PANTS

SIZE RANGE: 34 - 36 - 38 - 40 - 42 - 44

The most stylish and comfortable pants you'll own. These mid-waisted trousers have straight legs and an elasticated waistband at the back to provide the ultimate comfort (the front has a standard waistband so it doesn't look too casual). This beautiful print was inspired by the stained glass artworks of old Istanbul buildings and it was created by the ME team.

ORG Fabric: VITRAIL PRINTED VISCOSE ORG Fabric Content: 100% VISCOSE ORG Wholesale Price: \$134