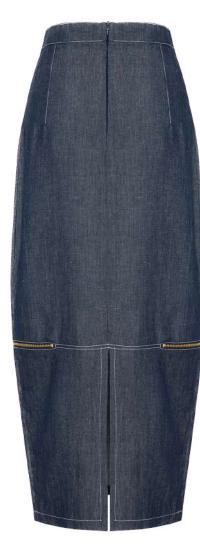

### MEPREFALL24 • 4002 ORG TAPERED DENIM SKIRT WITH ZIPS

SIZE RANGE: 34 - 36 - 38 - 40 - 42 - 44

ORG Fabric: NAVY DENIM ORG ORG Fabric Content: 54% LYOCELL 24% LINEN 23% VISCOSE ORG Wholesale Price: \$159