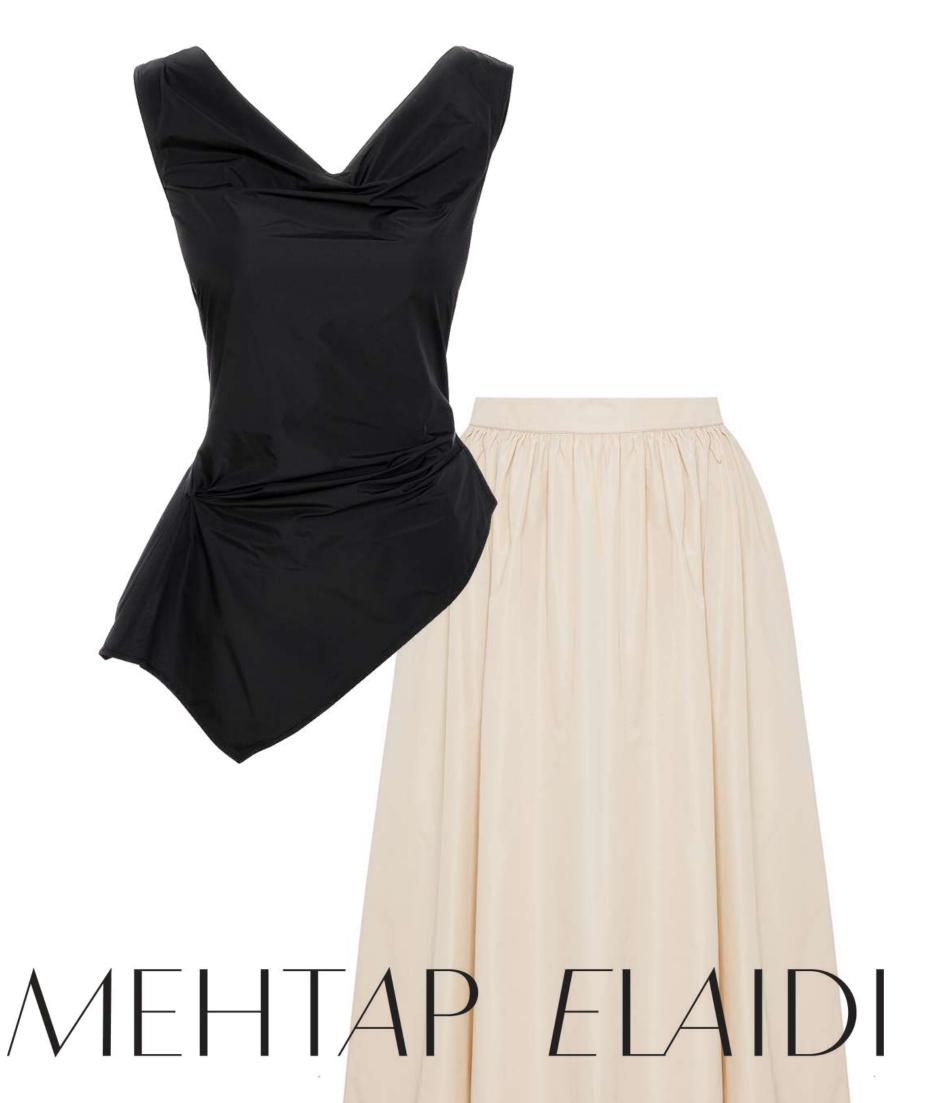

### MEPREFALL24 • MERCAN ORG RUCHED SLEEVE BLOUSE

SIZE RANGE: 34 - 36 - 38 - 40 - 42 - 44

MEHAT

This boxy blouse has ruched sleeves and a boat neck. It is the epitome of what we call "a classic with a twist" with its classic silhouette and half ruched sleeves. It also goes great with anything and everything.

ORG Fabric: ECRU TENCEL ORG Fabric Content: 100% TENCEL ORG Wholesale Price: \$125

### MEPREFALL24 • 4000 ORG LAYERED SKIRT WITH RUCHED CORSET

SIZE RANGE: 34 - 36 - 38 - 40 - 42 - 44

This high-waisted skirt has a ruched corset made from beige taffeta that sits on top of the bottom skirt that is cut from a beige crepe. The skirt slightly opens up towards the hem and there are two front slits so you'll be very comfortable walking in this elegant piece.

ORG Fabric: BEIGE TAFFETTA + BEIGE CREPE ORG Fabric Content: 100% POLYESTER + 100% POLYESTER ORG Wholesale Price: \$179