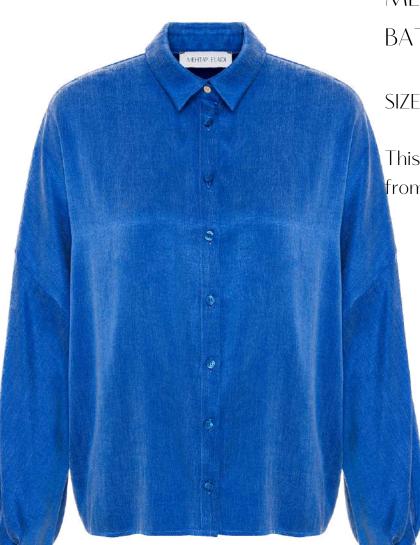

### MEPREFALL24• VLORA ORG BATWING SHIRT

SIZE RANGE: S/M - L/XL

This classic shirt has small bracelet cuffs and batwing sleeves. It has an oversized fit and dropped shoulders and it is cut from the softest cupro so you can feel like you're not wearing anything. It also goes great with the matching 4003 skirt.

ORG Fabric: BLUE CUPRO ORG Fabric Content: 60% LYOCELL BAMBOO 40% VISCOSE ORG Wholesale Price: \$129