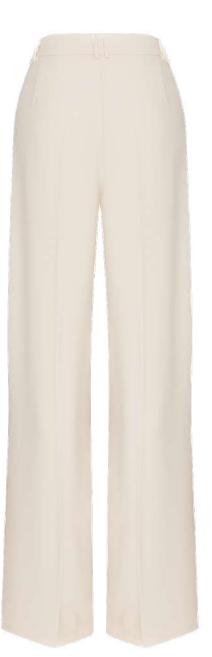

### MEPREFALL24 • 2000 ORG CONIC PANTS WITH TOPSTITCHING

SIZE RANGE: 34 - 36 - 38 - 40 - 42 - 44

-3

A new interpretation of our conic pants. This "classic with a twist" consists of several geometrical shapes and they're all sewn together with black topstitches to create a striking contrast. Goes great with black cotton shirts or knits.

ORG Fabric: CAMEL TRENCH ORG Fabric Content: 100% POLYESTER ORG Wholesale Price: \$139