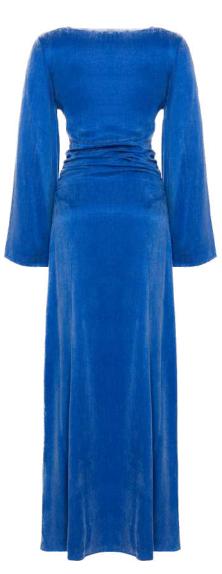

### MEPREFALL24 • 6001 ORG V-NECK CUPRO DRESS

SIZE RANGE: 34 - 36 - 38 - 40 - 42 - 44

This dress has a V-neckline, slightly bell sleeves and loose draping on the the waist. It is also very flattering since it slightly sits on the hips but the drapes at the waist hide the belly to those don't feel comfortable showing it.

ORG Fabric: BLUE CUPRO ORG DRG Fabric Content: 60% LYOCELL BAMBOO 40% VISCOSE ORG Wholesale Price: \$229