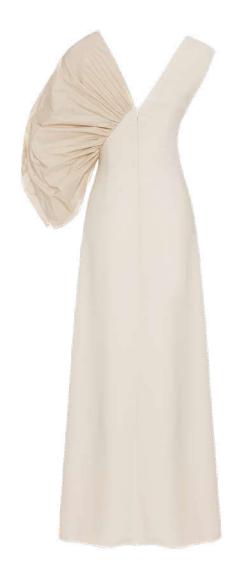

### MEPREFALL24 • 6002 ORG SLEEVELESS DRESS WITH BACK DECOLATTAGE

SIZE RANGE: 34 - 36 - 38 - 40 - 42 - 44

A maxi dress that can be worn to a fancy event with some high heels and statement earrings or even to work with a knit turtleneck underneath and cinched at the waist with a ME belt. The front neckline has loose drapes and the back has an asymmetric décolletage that doesn't show the bra (again with loose drapes). The dress is put together with buttons at the left shoulder.

ORG Fabric: BLACK TENCEL CUPRO ORG Fabric Content: 100% TENCEL ORG Wholesale Price: \$199