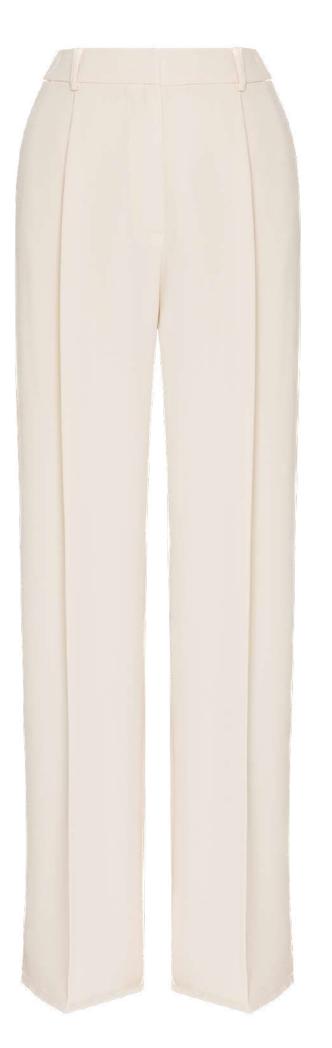

### MEPREFALL24 • 2000 ORG CONIC PANTS WITH TOPSTITCHING

SIZE RANGE: 34 - 36 - 38 - 40 - 42 - 44

-3

A new interpretation of our conic pants. This "classic with a twist" consists of several geometrical shapes and they're all sewn together with black topstitches to create a striking contrast. Goes great with black cotton shirts or knits.

ORG Fabric: CAMEL TRENCH ORG Fabric Content: 100% POLYESTER ORG Wholesale Price: \$139