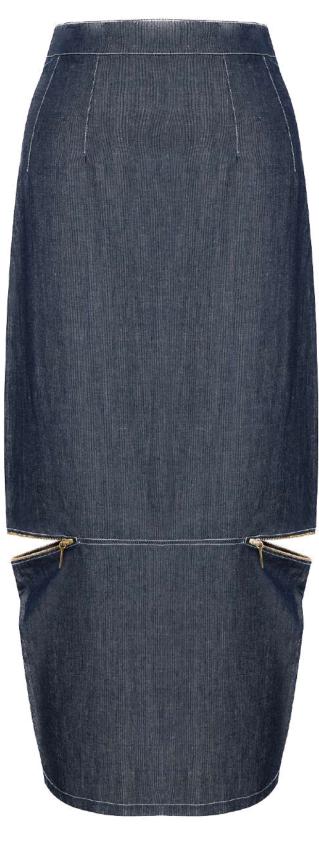

### MEPREFALL24 • 4002 ORG TAPERED DENIM SKIRT WITH ZIPS

SIZE RANGE: 34 - 36 - 38 - 40 - 42 - 44

ORG Fabric: NAVY DENIM ORG ORG Fabric Content: 54% LYOCELL 24% LINEN 23% VISCOSE ORG Wholesale Price: \$159