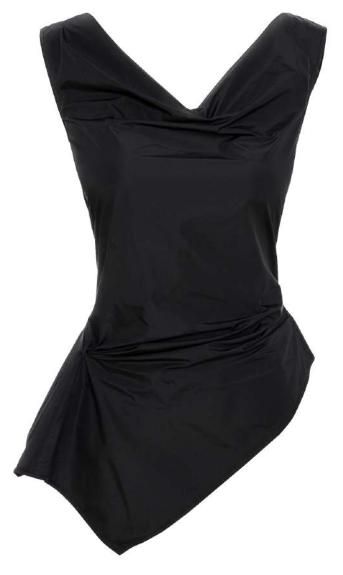

### MEPREFALL24 • BOTTER ORG DRAPED ASYMMETRIC BLOUSE

SIZE RANGE: 34 - 36 - 38 - 40 - 42 - 44

Our Creative Director Mehtap draped this on a mannequin like she always used to do when she first founded MEHTAP ELAIDI 24 years ago. A truly ME piece that carries the past while still being timeless. Which is why we named it after the old Botter building in Istanbul that has been newly renovated.

ORG Fabric: BLACK TAFFETTA ORG Fabric Content: 100% POLYESTER ORG Wholesale Price: \$129