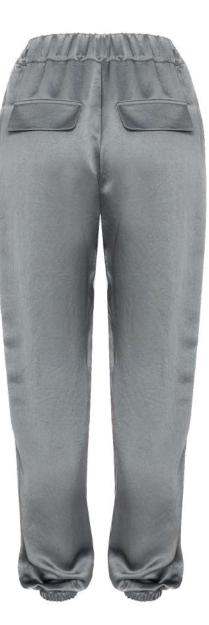

### MEPREFALL24 • 2002 ORG SATIN CARGO PANTS

SIZE RANGE: 34 - 36 - 38 - 40 - 42 - 44

High waisted with an elastic waist and elastic hems, these pants are super comfortable without looking too casual. Goes great with the matching ME jacket or white shirts to create a contrast with the shiny satin.

ORG Fabric: GREY SATIN ORG Fabric Content: 100% POLYESTER ORG Wholesale Price: \$149

### EXTRA COLOR AND FABRIC OPTIONS

A Fabric: BLACK TENCEL CUPROA Fabric Content: 100% TENCELA Wholesale Price: \$149

### CATEGORY / PANTS

B Fabric: WHITE CREPE B Fabric Content: 100% POLYESTER B Wholesale Price: \$149

В