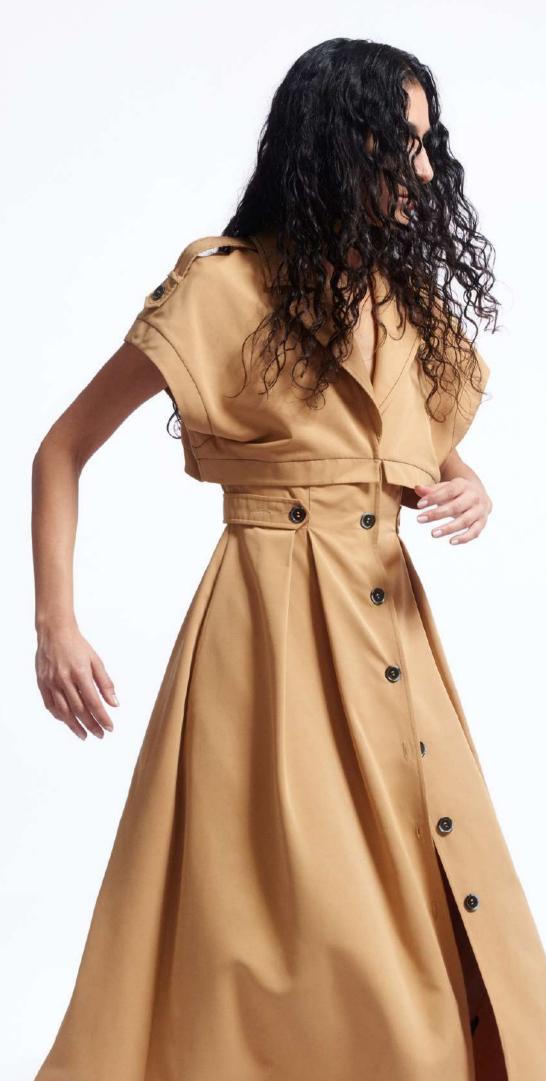

### MEPREFALL24 • 4001 ORG A LINE SKIRT WITH DOUBLE BELT DETAIL

SIZE RANGE: 34 - 36 - 38 - 40 - 42 - 44

A new take on our cargo skirt from SS24, this skirt has a unique double belt detail and an A-line skirt. Combined with black stitching details and our signature trench fabric, this skirt is one of ME Team's favorite.

ORG Fabric: CAMEL TRENCH ORG Fabric Content: 100% POLYESTER ORG Wholesale Price: \$159