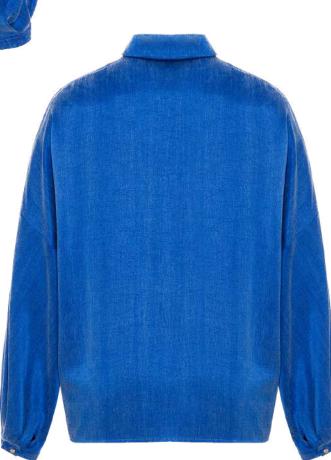

### MEPREFALL24 • BALO ORG DRAPED SHAWL BLOUSE

SIZE RANGE: 34 - 36 - 38 - 40 - 42 - 44

Another beautiful piece that was draped on a mannequin by our Creative Director Mehtap. It has folded drapes at the front neckline and a deep décolletage at the back. It is fitted at the waist with a peplum lower half. We like to wear this with our Pleated Loose Crepe Pants for a je ne sais quoi look.

ORG Fabric: NAVY DENIM ORG Fabric Content: 54% LYOCELL 24% LINEN 23% VISCOSE ORG Wholesale Price: \$149