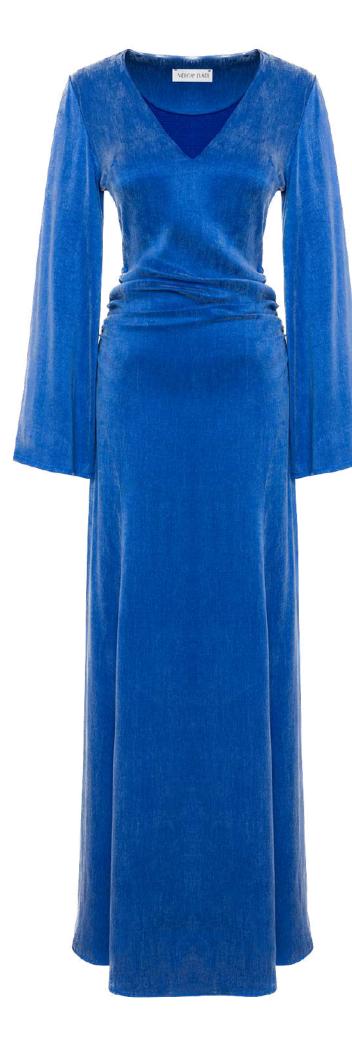

### MEPREFALL24 • 6001 ORG V-NECK CUPRO DRESS

SIZE RANGE: 34 - 36 - 38 - 40 - 42 - 44

This dress has a V-neckline, slightly bell sleeves and loose draping on the the waist. It is also very flattering since it slightly sits on the hips but the drapes at the waist hide the belly to those don't feel comfortable showing it.

ORG Fabric: BLUE CUPRO ORG DRG Fabric Content: 60% LYOCELL BAMBOO 40% VISCOSE ORG Wholesale Price: \$229