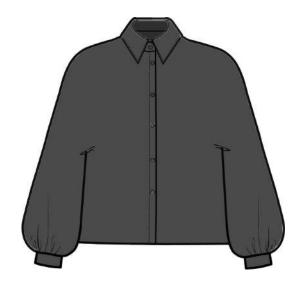

### MEPREFALL24 • MERCAN ORG RUCHED SLEEVE BLOUSE

SIZE RANGE: 34 - 36 - 38 - 40 - 42 - 44

MEHAT

This boxy blouse has ruched sleeves and a boat neck. It is the epitome of what we call "a classic with a twist" with its classic silhouette and half ruched sleeves. It also goes great with anything and everything.

ORG Fabric: ECRU TENCEL ORG Fabric Content: 100% TENCEL ORG Wholesale Price: \$125