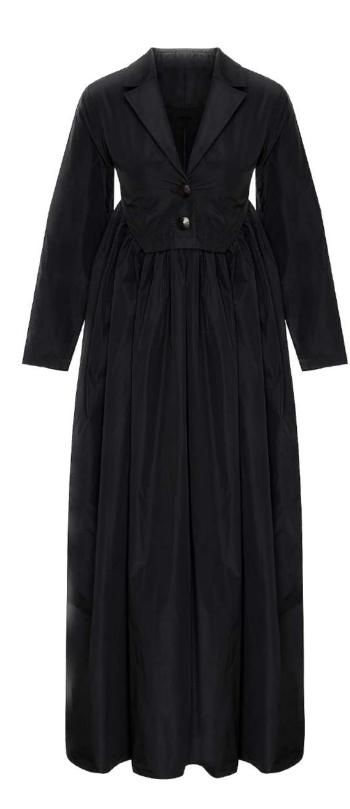

### MEPREFALL24 • 6005 ORG TAFFETA JACKET DRESS

SIZE RANGE: 34 - 36 - 38 - 40 - 42 - 44

Here's a truly ME piece in every sense. Reminiscent of Elaidi's earlier days, this dress looks as if you're wearing a cropped jacket with a voluminous dress beneath it. We like to make "as if" dresses like these to bring some fun and irony into ME women's wardrobes and also to offer them statement pieces that can not be found anywhere else.

ORG Fabric: BLACK TAFFETTA ORG Fabric Content: 100% POLYESTER ORG Wholesale Price: \$239