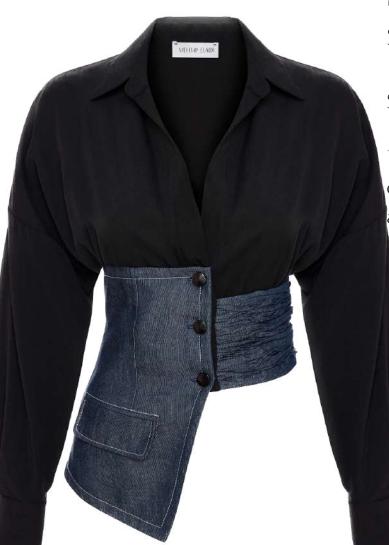

### MEPREFALL24 • ATİYE ORG SHIRT WITH ASYMMETRIC CORSET

SIZE RANGE: 34 - 36 - 38 - 40 - 42 - 44

This shirt has an open shirt collar and a loose fit at the top. The bottom half of the shirt is made out of an asymmetric corset; the left side is composed of a ruched wide belt while the right side is a long corset with a flap pocket. Wear it with any of your black skirts or pants to make it look you're wearing the coolest dress or jumpsuit.

ORG Fabric: BLACK TENCEL CUPRO + NAVY DENİM ORG Fabric Content: 100% TENCEL + 54% LYOCELL 24% LINEN 23% VISCOSE ORG Wholesale Price: \$139