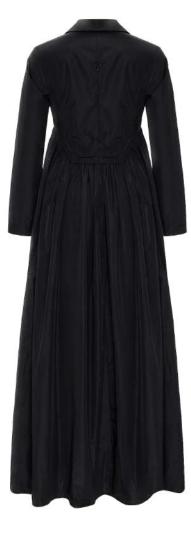

### MEPREFALL24 • 6005 ORG TAFFETA JACKET DRESS

SIZE RANGE: 34 - 36 - 38 - 40 - 42 - 44

Here's a truly ME piece in every sense. Reminiscent of Elaidi's earlier days, this dress looks as if you're wearing a cropped jacket with a voluminous dress beneath it. We like to make "as if" dresses like these to bring some fun and irony into ME women's wardrobes and also to offer them statement pieces that can not be found anywhere else.

ORG Fabric: BLACK TAFFETTA ORG Fabric Content: 100% POLYESTER ORG Wholesale Price: \$239