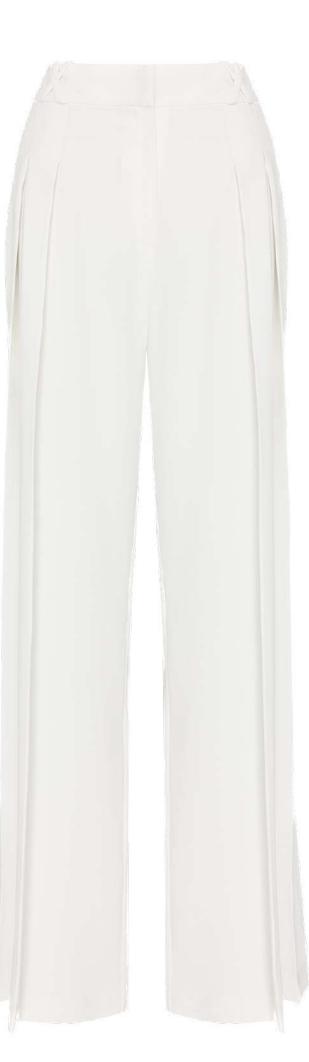

### MEPREFALL24 • 2003 ORG PLEATED LOOSE CREPE PANTS

SIZE RANGE: 34 - 36 - 38 - 40 - 42 - 44

A "classic with a twist" that we're bringing back from our FW17 collection. These wide leg pants have a mid-waist, belt buckles in the shape of an X and two inverted pleats. Cut from loose crepe it is the most flattering pants you'll ever own.

ORG Fabric: WHITE CREPE ORG ORG Fabric Content: 100% POLYESTER ORG Wholesale Price: \$149