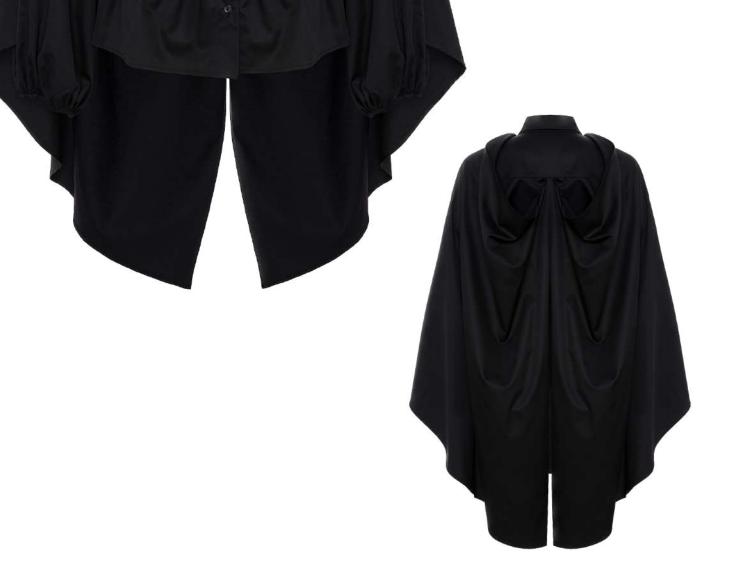

### MEPREFALL24 • AZIZIYE ORG CAPE SHIRT WITH ELASTIC WAIST

SIZE RANGE: 34 - 36 - 38 - 40 - 42 - 44

This shirt has an elasticated waistband and a cape on the back. The cape has a slit at the center so you can move around your arms freely and create beautiful silhouettes with your make believe wings. Goes great with classic pants or jeans.

ORG Fabric: BLACK COTTON ORG Fabric Content: 100% COTTON ORG Wholesale Price: \$149