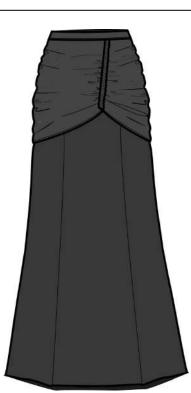

### MEPREFALL24 • 4000 ORG LAYERED SKIRT WITH RUCHED CORSET

SIZE RANGE: 34 - 36 - 38 - 40 - 42 - 44

This high-waisted skirt has a ruched corset made from beige taffeta that sits on top of the bottom skirt that is cut from a beige crepe. The skirt slightly opens up towards the hem and there are two front slits so you'll be very comfortable walking in this elegant piece.

ORG Fabric: BEIGE TAFFETTA + BEIGE CREPE ORG Fabric Content: 100% POLYESTER + 100% POLYESTER ORG Wholesale Price: \$179