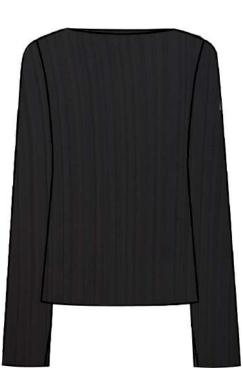

### MEPREFALL24 • 5002 ORG RIBBED KNIT WITH SLIT SLEEVES

Size Range: 1 (34 - 36) - 2 (38 - 40) - 3 (42 - 44)

The perfect 90s knit of our dreams. This blouse is knit from a beautiful ribbed cotton, it has long sleeves with slits at the insides that can be buttoned up with tiny pearl buttons. It sits a little high on the neck with a boat neck opening. Goes great with everything and anything.

### EXTRA COLOR AND FABRIC OPTIONS

A Fabric: BLACK COTTON KNIT A Fabric Content: 100% COTTON Wholesale A Price: \$119