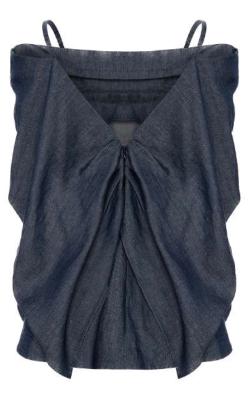

### MEPREFALL24 • 6002 ORG SLEEVELESS DRESS WITH BACK DECOLATTAGE

SIZE RANGE: 34 - 36 - 38 - 40 - 42 - 44

A maxi dress that can be worn to a fancy event with some high heels and statement earrings or even to work with a knit turtleneck underneath and cinched at the waist with a ME belt. The front neckline has loose drapes and the back has an asymmetric décolletage that doesn't show the bra (again with loose drapes). The dress is put together with buttons at the left shoulder.

ORG Fabric: BLACK TENCEL CUPRO ORG Fabric Content: 100% TENCEL ORG Wholesale Price: \$199