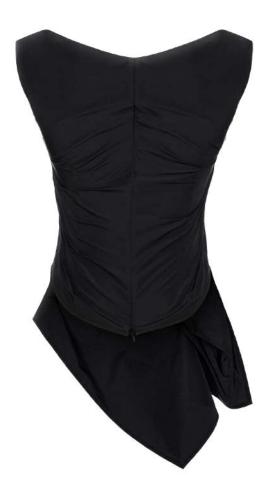

### MEPREFALL24 • ATİYE ORG SHIRT WITH ASYMMETRIC CORSET

SIZE RANGE: 34 - 36 - 38 - 40 - 42 - 44

This shirt has an open shirt collar and a loose fit at the top. The bottom half of the shirt is made out of an asymmetric corset; the left side is composed of a ruched wide belt while the right side is a long corset with a flap pocket. Wear it with any of your black skirts or pants to make it look you're wearing the coolest dress or jumpsuit.

ORG Fabric: BLACK TENCEL CUPRO + NAVY DENİM ORG Fabric Content: 100% TENCEL + 54% LYOCELL 24% LINEN 23% VISCOSE ORG Wholesale Price: \$139